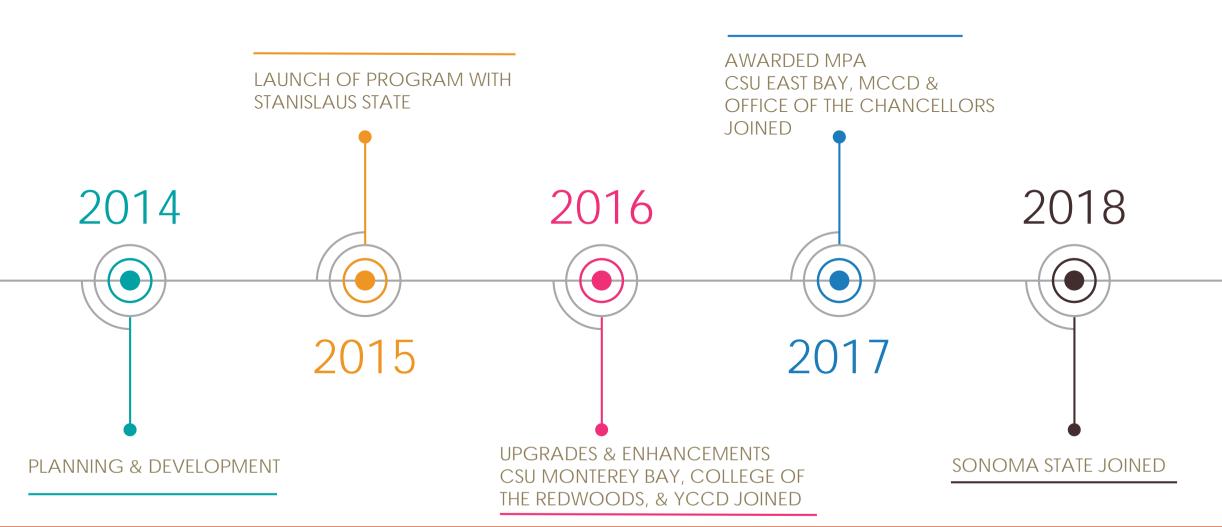

### History of Parking Management Bureau (PMB)

- Established in 1994 by Chief Jim Shaw
- Issued electronic citation writers in 1999.
- Online payment options added in 2006
- Provided specialized service to other campus and police agencies keeping work (and funds) in the higher education system