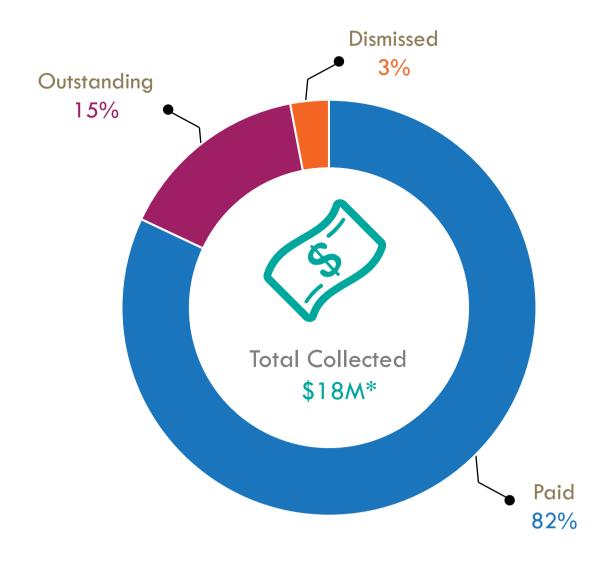

NOMA STATE UNIVERSITY

OCTOBER 2, 2018

### History of Parking Management Bureau (PMB)

- Established in 1994 by Chief Jim Shaw
- Issued electronic citation writers in 1999.
- Online payment options added in 2006
- Provided specialized service to other campus and police agencies keeping work (and funds) in the higher education system



















### PMB's Valued Clients





















### CITATION SERVICES





### Data Security

- Immediate access
- Available 24/7
- Secured Servers



### Mailing

Mailing of warning notices



### **DMV Hold**

Add & remove DMV holds



### **Financial**

- Payment processing
- Refunds
- Payment Plans
- Month End Statements



### Reconciliation

- DMV reconciliation
- County remittance



### **Reports**

Variety of reports

## Collections



# Ticket Issuing Exercise

| Menu          | Data           |
|---------------|----------------|
| Location      | A St.          |
| License Plate | 7ZDF180        |
| State         | California     |
| Expiration    | July 2018      |
| VIN           | 1234           |
| Make          | Toyota/Scion   |
| License Type  | Auto           |
| Color         | Grey           |
| Violation     | 1 Hour Parking |



### PMB Customer Call Center

friendly

personable

responsive









positive

patient

# PMB Online Permit Sales & Distribution

### ONLINE PERMIT SALES





### Permits Distributed Since 2015



### PERMIT SERVICES





### Single Sign-On (SSO)

• Compatible with PeopleSoft, Ellucian & Shibboleth & more



### **Shipment**

Guaranteed shipping within 24-48 hours



### **Disc