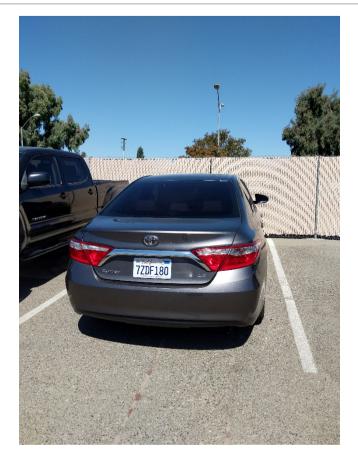

# Ticket Issuing Exercise

| Menu          | Data           |
|---------------|----------------|
| Location      | A St.          |
| License Plate | 7ZDF180        |
| State         | California     |
| Expiration    | July 2018      |
| VIN           | 1234           |
| Make          | Toyota/Scion   |
| License Type  | Auto           |
| Color         | Grey           |
| Violation     | 1 Hour Parking |