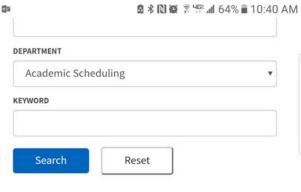

## Department

Academic Scheduling
Academic Affairs

Main (909) 537-5057
AD-163
Department Profile
Department Website

| Profile | First Name | <b>Last Name</b> | Extensio |
|---------|------------|------------------|----------|
| 4       | Kim        | Nicholl          | 73060    |
| 4       | Maria      | Munoz            | 75057    |
| 4       | Ruth       | Landeros-Buffa   | 75059    |