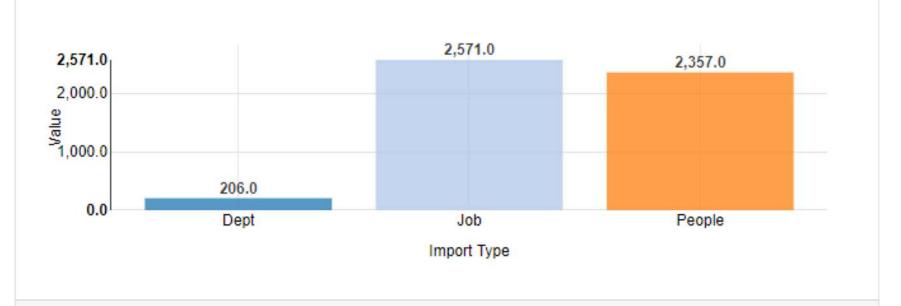

## **Data Sources**

- > Peoplesoft
- > Telesoft
- Drupal (Web CMS)

| FIRST NAME                     | LAST NAME |
|--------------------------------|-----------|
| S-DIGIT EXTENTION              | EMAIL     |
| DEPARTMENT                     | KEYWORD   |
| Criminal Justice  Search Reset | •         |