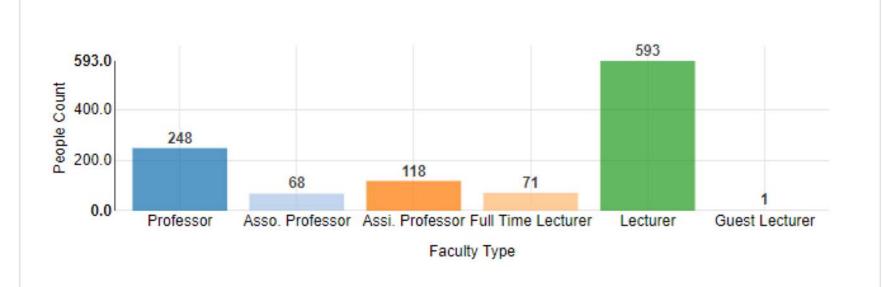

# What was wrong?

- Preferred first names
- Working Titles
- Old department names
- Missing departments
- Missing jobs (buy-outs, release time)

- → Background
- → Data Sources
- → What was wrong?
- → A Better Directory
- How it can be used

# A Better Directory

- Displays only active employees
- Faculty free to add titles
- Expert guide

- → Background
- → Data Sources
- → What was wrong?
- → A better Directory
- → How it can be used