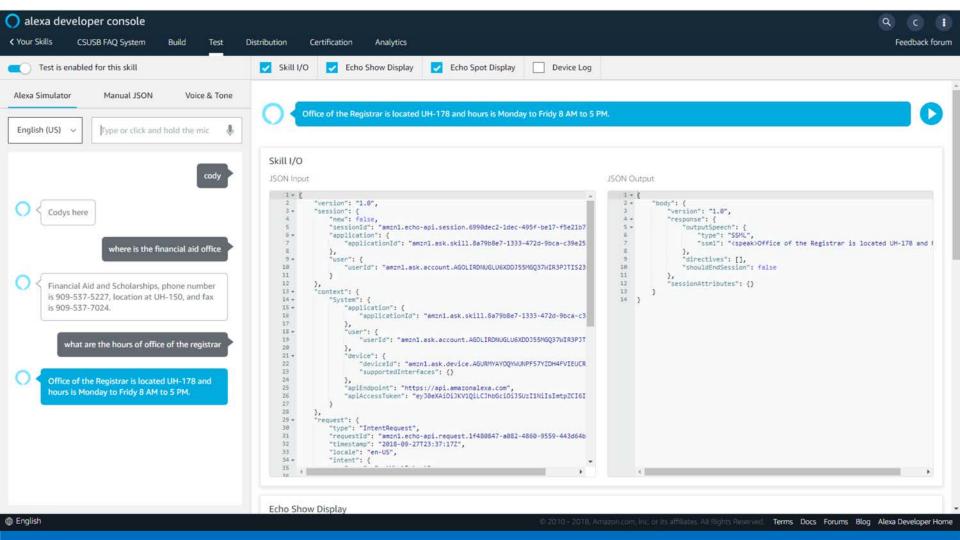

## How it can be used

- Alexa skill
- Google Assistant
- > AI/Chatbot
- Mobile App (map location and directions)