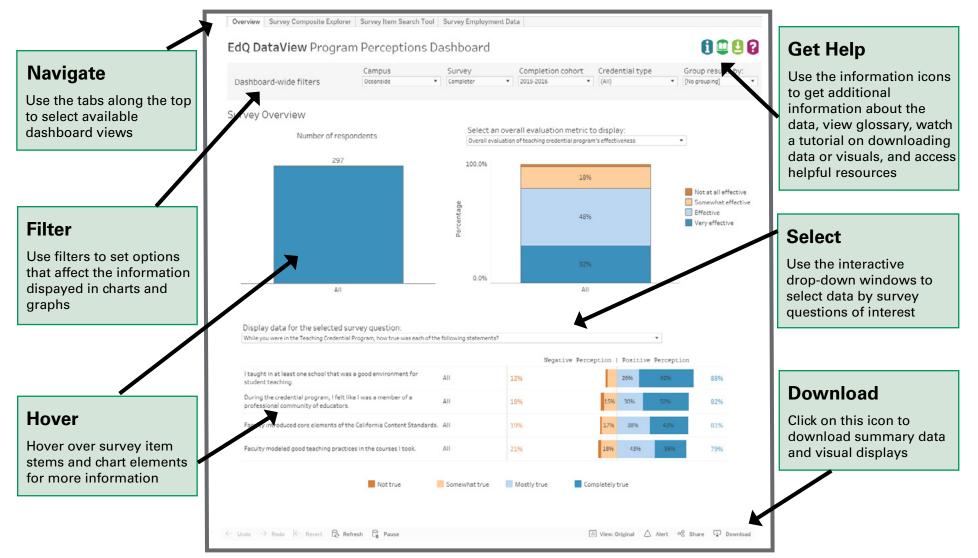

## How to use the Dashboard

Areas of the Dashboard

Convex Servey Composite Eastern Society Ten Search Tool Servey Employee
EdQ DataView Program Perceptions Dashboard

Campus

Survey

00

This tab groups together responses from multiple survey questions in to composite measures that are aligned with the California Teaching Performance Expectatios and other conceptually related categories