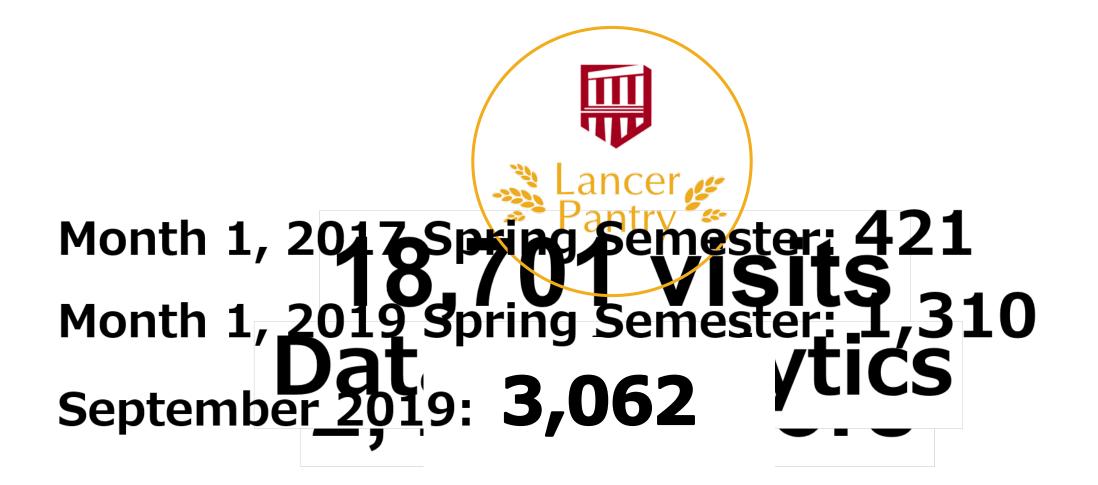

### Data & Sustainability

3-2

#### LANCER PANTRY PROJECT

|                          | YEAR TOTALS            |             |             |             |                        |               |  |
|--------------------------|------------------------|-------------|-------------|-------------|------------------------|---------------|--|
|                          | MON                    | TUES        | WED         | THURS       | FRI                    | TOTAL         |  |
| Visits<br>Active Days:   | 4,255<br><sup>38</sup> | 3,452<br>45 | 5,172<br>44 | 4,362<br>41 | 1,460<br><sub>37</sub> | 18,701<br>205 |  |
| Avg Visits Per Day.      | 112                    | 77          | 118         | 106         | 39                     | 91            |  |
| Unique Visitors          | 1,208                  | 1,036       | 1,391       | 1,332       | 573                    | 2,464         |  |
| % Hispanic:              | 44.7%                  | 39.0%       | 40.2%       | 40.6%       | 38.2%                  | 44.2%         |  |
| % Female:                | 49.1%                  | 48.7%       | 48.5%       | 49.3%       | 54.3%                  | 46.8%         |  |
| % Veteran:               | 2.2%                   | 2.3%        | 2.5%        | 2.4%        | 1.9%                   | 1.7%          |  |
| % Receiving Pell or BOG: | 72.3%                  | 68.8%       | 72.1%       | 69.4%       | 72.9%                  | 63.1%         |  |
| % Age 65+:               | 0.7%                   | 0.9%        | 0.9%        | 1.0%        | 1.0%                   | 0.6%          |  |
| % Active Miltary.        | 1.6%                   | 1.4%        | 1.5%        | 1.4%        | 1.0%                   | 1.1%          |  |
| % DSPS:                  | 12.1%                  | 12.4%       | 11.9%       | 12.0%       | 14.0%                  | 9.4%          |  |
| % At-Risk Homeless:      | 4.5%                   | 4.9%        | 4.7%        | 5.0%        | 5.6%                   | 3.6%          |  |