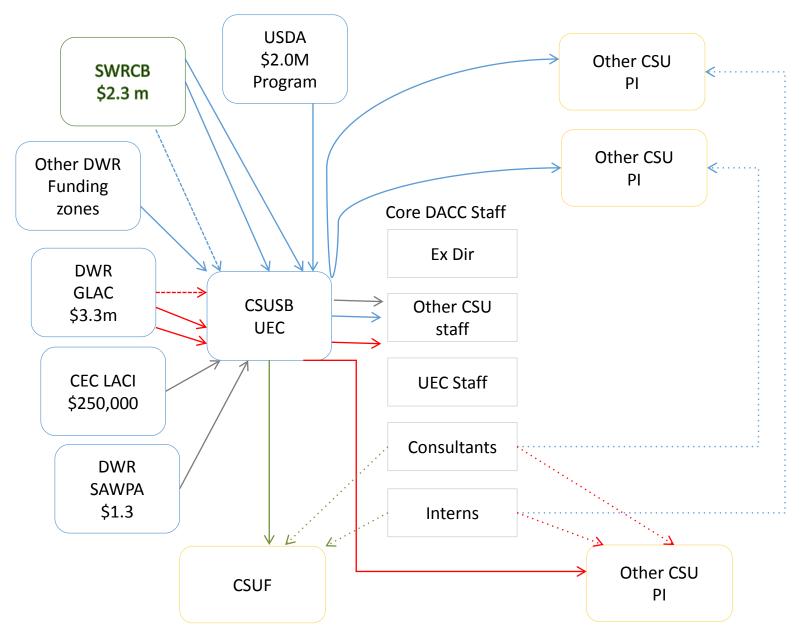

The CSU WRPI DACC is in a very unique position to coordinate activity across multiple agencies and programs.

\*Phase II Small MS4 General Permit Order No 2013-0001-DWQ-Attachment E