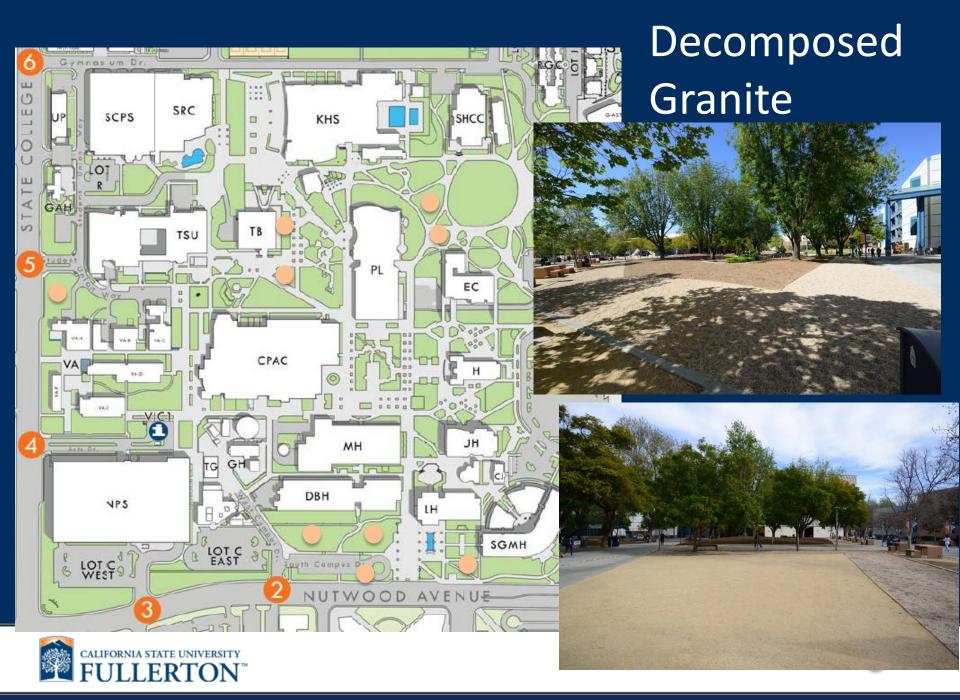

### Landscape Materials

- 🖉 Gravel
- 🏼 bioswale
- 🕷 planting
- 🛯 meadow a
- 🟾 meadow b
- shredded wood mulch
- decomoposed granite

CALIFORNIA STATE UNIVERSITY FULLERTON™