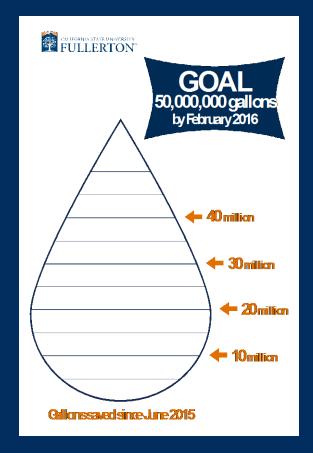

### Water Mandates

- Governor's EO B-29-15
- Immediate 25% Reduction of Water Usage through February 28, 2016
- Reduction Based on 2013 Baseline

### Water Consumption

- Campus Water Usage for 2013 Baseline: 133,000,000 Gallons
- Requires Campus Water Usage Reduction of 38,000,000 Gallons
- 30% People
- 10% Air Conditioning
- 60% Landscape

# Water Savings

- 46,000,000+ to date
- 33% reduction
- \$155,000+ saved
- 4 year ROI