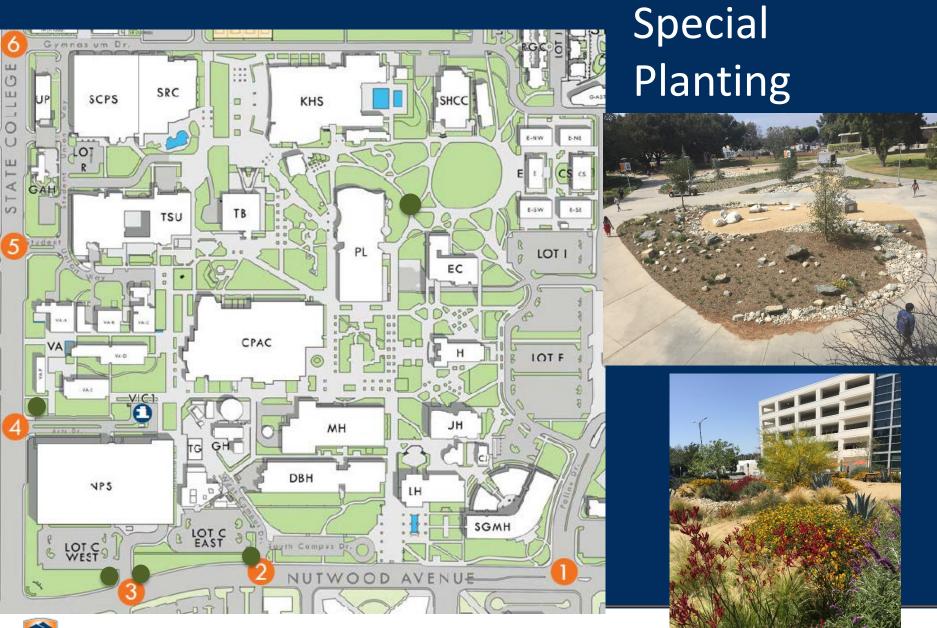

### Landscape Materials

- 🖉 Gravel
- 🏼 bioswale
- 🕷 planting
- 🛯 meadow a
- 🟾 meadow b
- shredded wood mulch
- decomoposed granite

CALIFORNIA STATE UNIVERSITY FULLERTON™