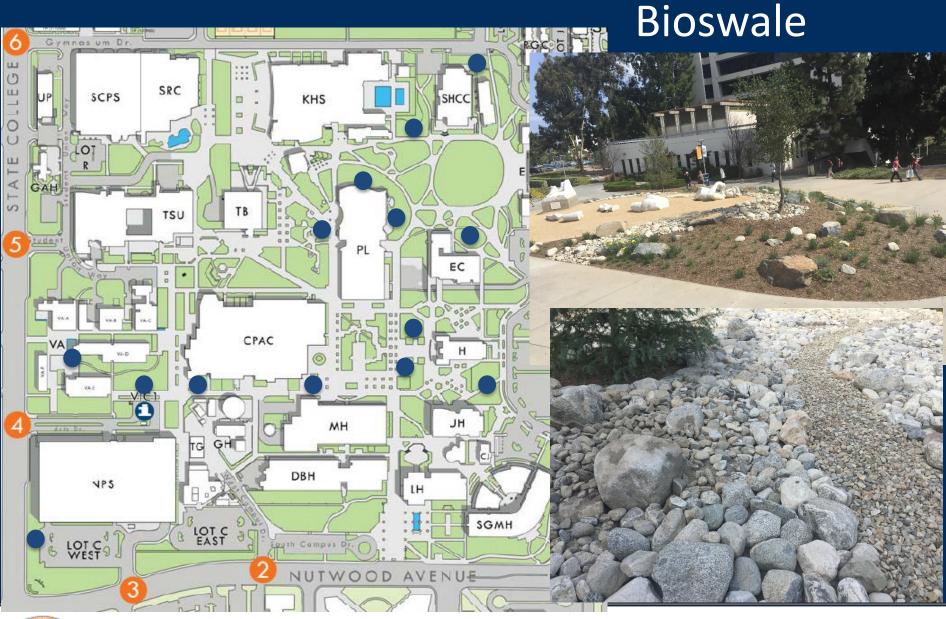

### **Moving Forward**

- Water Competitions Reclaim water infrastructure
- Retention plans
   Pilot Partnership
- Bioswale implementation
   20% by 2020