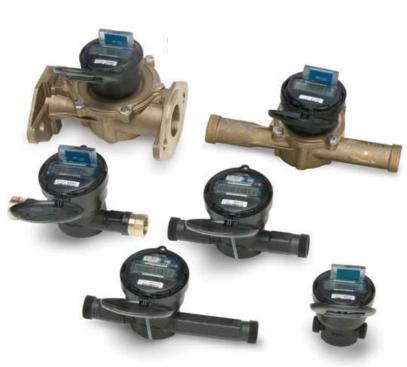

### Water Metering

- Meter all irrigation on campus
   30+ backflow devices
- Type of meter
  - Smart meter
  - Handle current load
  - Dashboard
  - Alerts