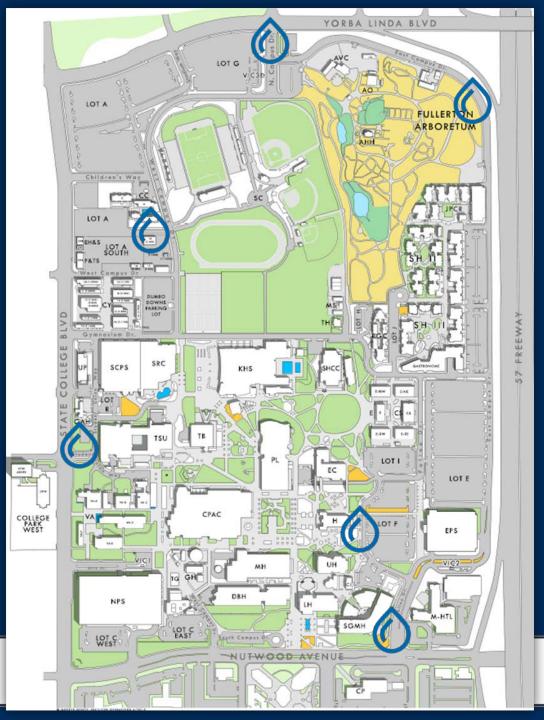

### Water Metering

- Meter all irrigation on campus
   30+ backflow devices
- Type of meter
  - Smart meter
  - Handle current load
  - Dashboard
  - Alerts

### Water Meters Before