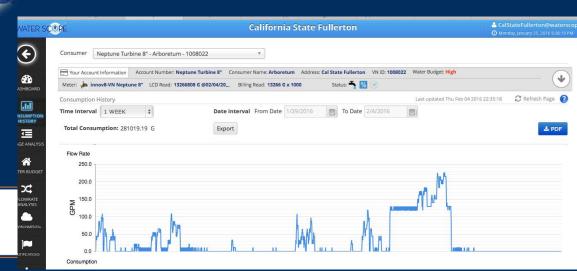

### Water Meter Dashboard

ATER SC

OVERVIEW

MAPS BILLING

| ۲      | PE               |                          |                     | California State Fullerton |          |          |          |            |                                                    | CalStateFullerton@watersco<br>Ø Monday, January 25, 2016 9:38:19 PM |       |
|--------|------------------|--------------------------|---------------------|----------------------------|----------|----------|----------|------------|----------------------------------------------------|---------------------------------------------------------------------|-------|
|        | Id               | Consumer Name            | Address             | VN ID                      | Size (") | LCD Read | 24Hr     | Read Date  | Conditions                                         |                                                                     |       |
|        | Neptune Turbine  | Arboretum                | Cal State Fullerton | 1008022                    | 8        | 13266808 | 83640.5  | 02-04-2016 | <b>* 10</b> 🕐                                      |                                                                     | £ 👁 🖉 |
|        | Metron 5/8 X 3/4 | Aloha Java Bottle Refill | Cal State Fullerton | 1009400                    | R        | 1544.3   | 9.15     | 02-04-2016 | -                                                  |                                                                     | 🚯 👁 🎤 |
|        | Metron 1000 4"   |                          | Cal State Fullerton | 1009935                    | 4        | 1503382  | 17802.29 | 02-04-2016 | 🛯 🕑 🐴 🛔 🔕                                          |                                                                     | 🚯 👁 🎤 |
|        | Metron 1000 4"   | Softball Field           | Cal State Fullerton | 1009937                    | 4        | 2765044  | 3161.58  | 02-04-2016 | <mark>%                                    </mark> |                                                                     | 🚯 👁 🎤 |
|        | Metron 1000 4"   | McCarthy Hall            | Cal State Fullerton | 1009940                    | 4        | 718616   | 2895.14  | 02-04-2016 | •                                                  |                                                                     | 🚯 🗶 🎤 |
|        | Metron 1000 4"   | Lot A                    | Cal State Fullerton | 1009941                    | 3        | 245202   | 85       | 02-04-2016 | -                                                  |                                                                     | 🔁 👁 🎤 |
|        | Metron 500 3"    | Track                    | Cal State Fullerton | 1009942                    | 3        | 1063571  | 1360.98  | 02-04-2016 | 💧 🔀 🕐 🛔 🐴                                          |                                                                     | 🔁 👁 🎤 |
|        | Metron 500 3"    |                          | Cal State Fullerton | 1009943                    | 3        | 200383   | 761.88   | 02-04-2016 | %                                                  |                                                                     | 🚯 👁 🎤 |
|        | Metron 500 3"    | Baseball                 | Cal State Fullerton | 1009945                    | 3        | 2477088  | 7847.53  | 02-04-2016 | 🕚 🔀 🕑 🐴 🚦                                          |                                                                     | 🔁 👁 🎤 |
|        | Metron 500 3"    | Engineering SW           | Cal State Fullerton | 1009947                    | 3        | 820214   | 4676.89  | 02-04-2016 | 🕺 🕑 🐴 🚦                                            |                                                                     | 🔁 👁 🎤 |
| 2      | Metron 130 2"    | SHC East Irrigation      | Cal State Fullerton | 1009950                    | 2        | 129334   | 0        | 02-04-2016 | $\bigcirc$                                         |                                                                     | 🔁 👁 🎤 |
| N.     | Metron 130 2"    | PA SW Irrigation         | Cal State Fullerton | 1009951                    | 2        | 2148     | 0        | 02-04-2016 | $\mathbf{S}$                                       |                                                                     | 🔁 👁 🎤 |
| in the | etron 130 2"     | KHS North Gym Irriga     | Cal State Fullerton | 1009953                    | 2        | 21908    | 0        | 02-04-2016 | $\bigcirc$                                         |                                                                     | 🔁 👁 🎤 |
| P      | 130 2"           | MCCarthy North Irriga    | Cal State Fullerton | 1009954                    | 2        | 3424     | 0        | 02-04-2016 | $\mathbf{i}$                                       |                                                                     | 🔁 🗶 🎤 |
|        | 1.5"             | RGC SW Irrigation        | Cal State Fullerton | 1009955                    | 1.5      | 85697    | 681.91   | 02-04-2016 | % 🚦 🐴                                              |                                                                     | 🚯 👁 🎤 |
|        | -0-11 N          | = 0004 i i i ii          |                     |                            |          |          |          |            | 0                                                  |                                                                     | 0.01  |