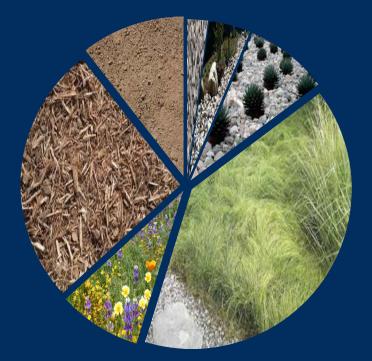

### Landscape Materials

- 🖉 Gravel
- 🏼 bioswale
- 🕷 planting
- 🛯 meadow a
- 🟾 meadow b
- shredded wood mulch
- decomoposed granite

CALIFORNIA STATE UNIVERSITY FULLERTON™