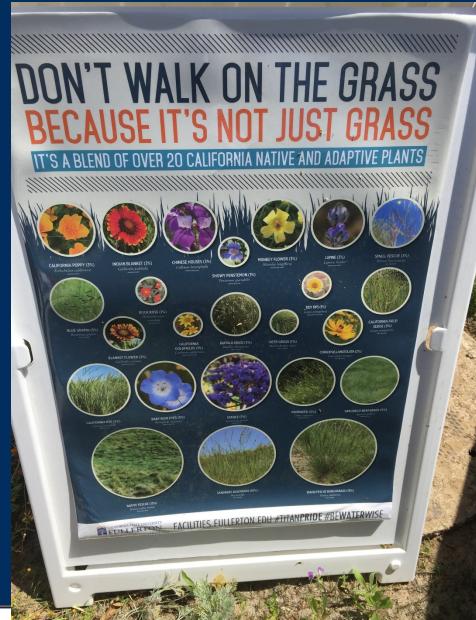

### **Turf Removal Rebate**

- 30 acres of Turf
- 500,000 sqft removal
- \$2 per sqft
- \$1,000,000 rebate

### Landscape Materials

- 🖉 Gravel
- 🏼 bioswale
- 🕷 planting
- 🛯 meadow a
- 🟾 meadow b
- shredded wood mulch
- decomoposed granite

CALIFORNIA STATE UNIVERSITY FULLERTON™