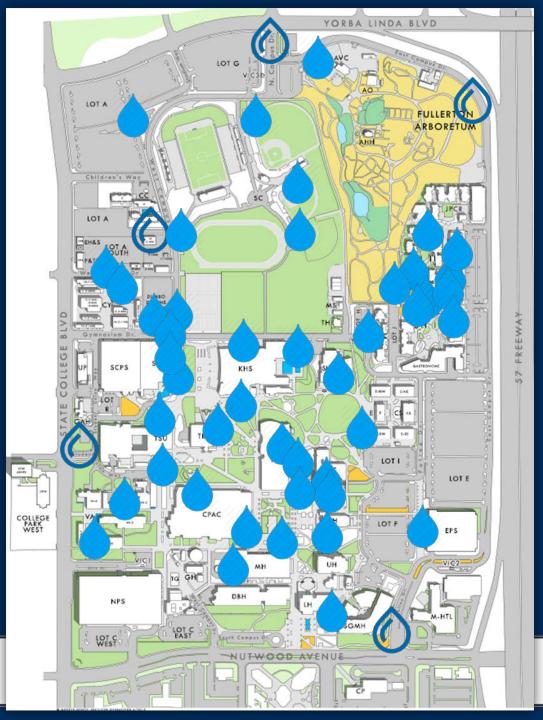

### Water Metering

- Meter all irrigation on campus
   30+ backflow devices
- Type of meter
  - Smart meter
  - Handle current load
  - Dashboard
  - Alerts

### Water Meters After