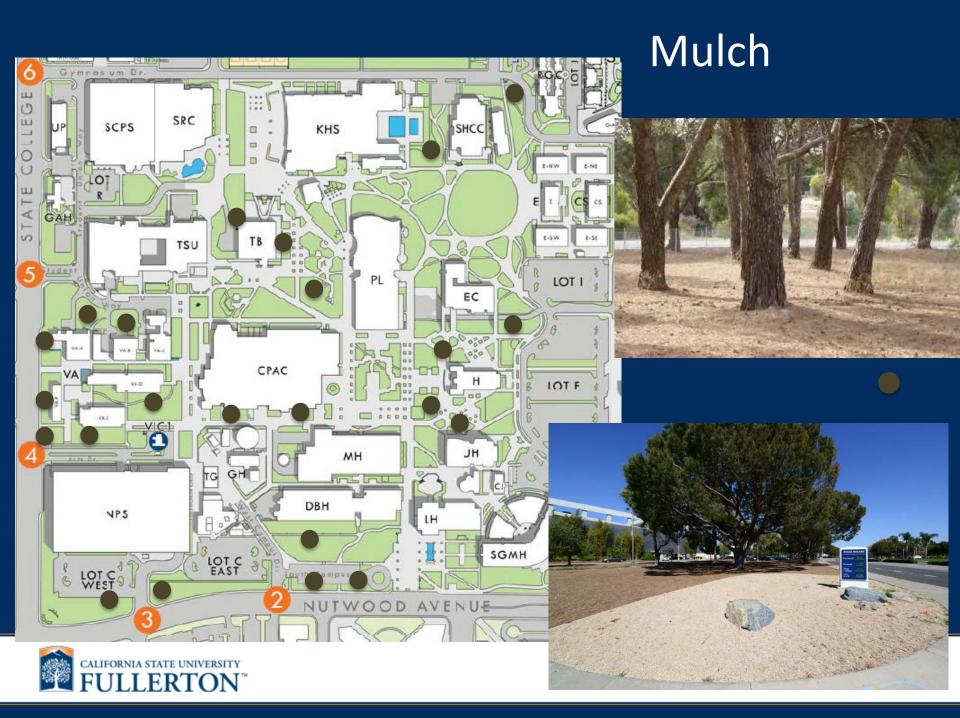

### Landscape Materials

- 🖉 Gravel
- 🏼 bioswale
- 🕷 planting
- 🛯 meadow a
- 🟾 meadow b
- shredded wood mulch
- decomoposed granite

CALIFORNIA STATE UNIVERSITY FULLERTON™