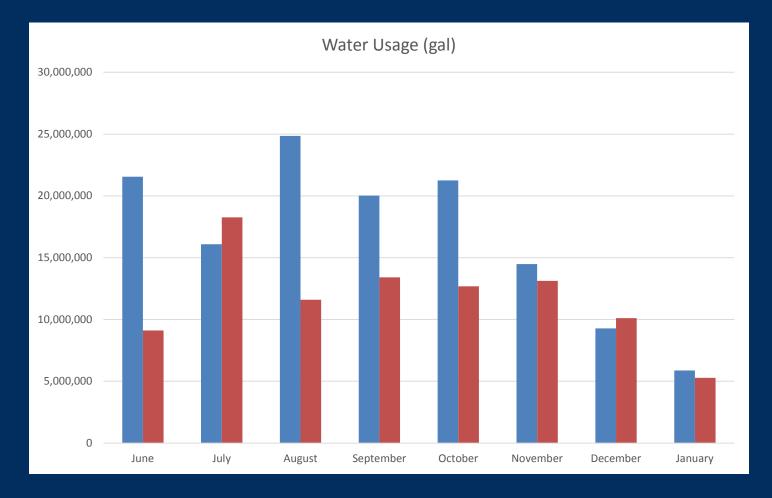

### Water Savings

# Water Savings

- 46,000,000+ to date
- 33% reduction
- \$155,000+ saved
- 4 year ROI