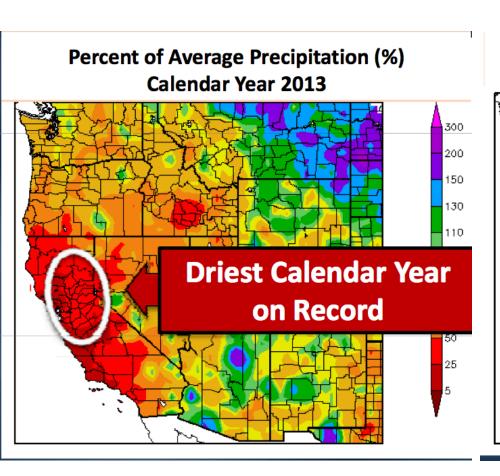

### Adequacy of Water Resources: Population

- Crosses 50M in 2049 & grows to ~52.7 million by 2060
- 39% higher than state's 2012 estimate
- Southern California will grow by 8.3M to 31M
- Riverside County by ~2M
- LA will grow by 1.7M, San Diego by 1M

Source: CA Dept of Finance Population Projection: 12/31/13

### Adequacy of Water Resources: Alternatives

- Climate change adds uncertainty
- Alternative water sources are available & expensive (recycled water, conjunctive use, stormwater, desal, etc.)
- We are diversifying into higher marginal cost supplies
- Rising social and environmental mitigation costs