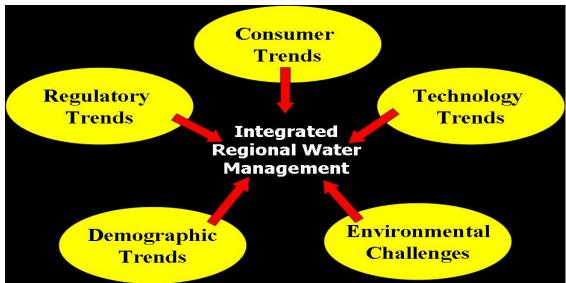

Drivers, Resource Optimization

The economy, pressure on water rates, & public perception drive productivity

- Energy reductions driven by cost management & GHG reduction goals
- Resources & energy (use, recovery, generation) optimized through water cycle
- Collaboration & consolidation of small systems provides efficiencies



# Climate Uncertainty

- GHGs continue to raise average global temps
- intensity, frequency & duration of extreme weather / disasters impact water resources & infrastructure
- Rising mean sea levels impact coastal area water infrastructure reliability & performance
- Water-related ecosystem services (food supply, nutrient cycling, erosion effects, etc.) are stressed by climate change & human impacts







### Confluence of Trends





### Confluence of Trends







### Confluence of Trends





### Original Water Bond





# So . . .Where are the Opportunities for Utilities to Improve Service?

- 1. Utility efficiency opportunities & consolidation
- 2. Public involvement in environmental problem solving
- 3. Water policy Ag water use; better groundwater management; Delta fix; storage
- 4. Training for the trades
- 5. Alternative water supply development
  - Recycled water
  - Water use efficiency (Ag and urban)
  - Stormwater
  - Storage



# Thank You!



edmeans@roadrunner.com