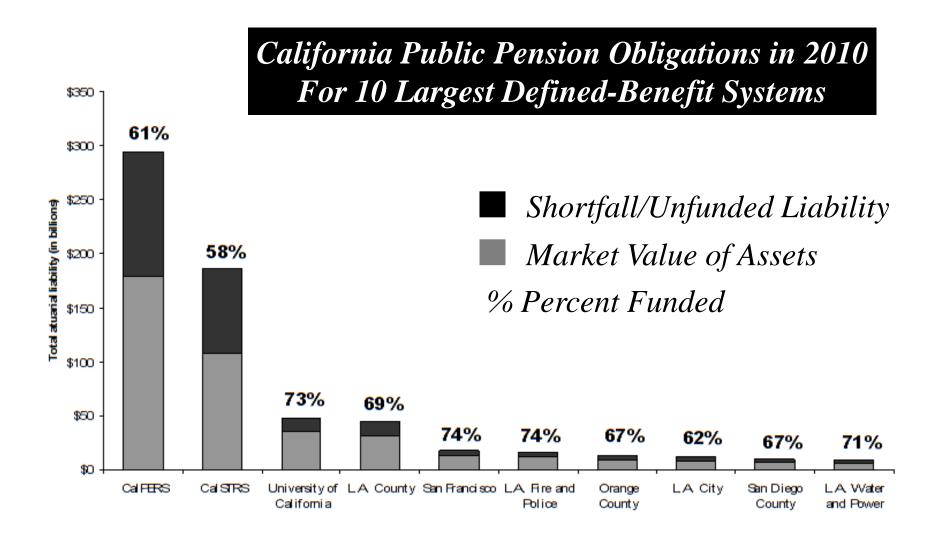

### California Unfunded Pension Liability

- Moody's recalculated \$329 B nearly double the \$128 B estimate
- Assuming returns of 5.5% vs 7.5%= 64% funded, not 82%
- Employee retiree costs to date have been vastly underestimated
- 30 Californian cities on the watch list for a possible credit downgrade
- GASB's new rules will highlight this
- Governments will see borrowing rates increase
- Each city/special district is unique; MWD estimate = ~ \$25/AF for both PERS and medical; a few percent rate increase