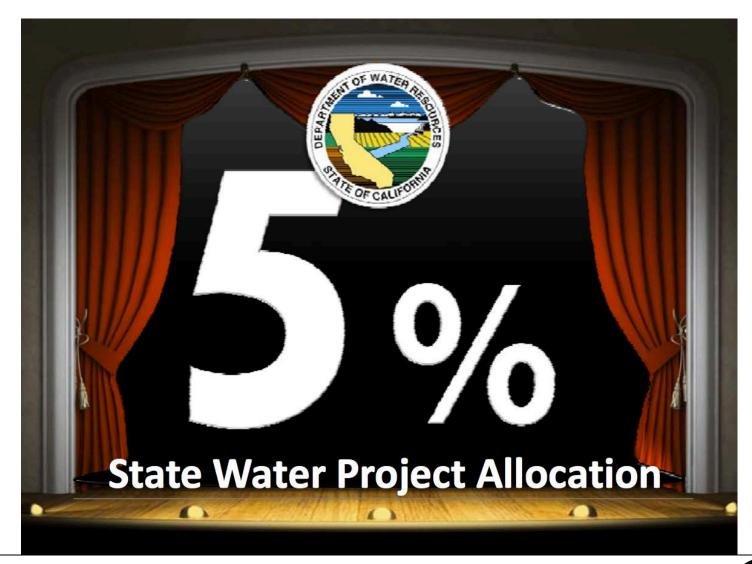

### Adequacy of Water Resources: Alternatives

- Climate change adds uncertainty
- Alternative water sources are available & expensive (recycled water, conjunctive use, stormwater, desal, etc.)
- We are diversifying into higher marginal cost supplies
- Rising social and environmental mitigation costs