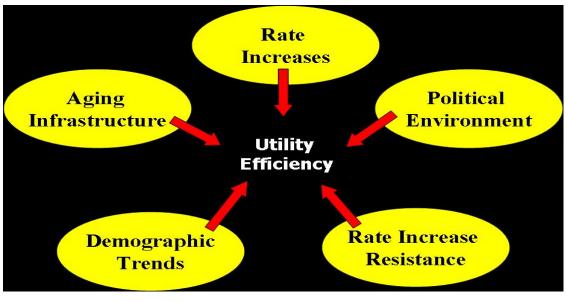

### Efficiency Drivers, Resource Optimization

The economy, pressure on water rates, & public perception drive productivity

- Energy reductions driven by cost management & GHG reduction goals
- Resources & energy (use, recovery, generation) optimized through water cycle
- Collaboration & consolidation of small systems provides efficiencies

### Confluence of Trends