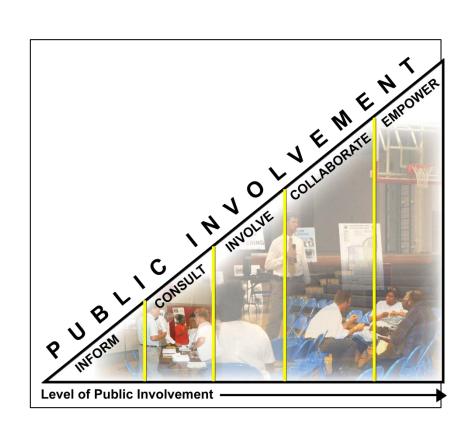

# So . . .Where are the Opportunities for Utilities to Improve Service?

- 1. Utility efficiency opportunities & consolidation
- 2. Public involvement in environmental problem solving
- 3. Water policy Ag water use; better groundwater management; Delta fix; storage
- 4. Training for the trades
- 5. Alternative water supply development
  - Recycled water
  - Water use efficiency (Ag and urban)
  - Stormwater
  - Storage