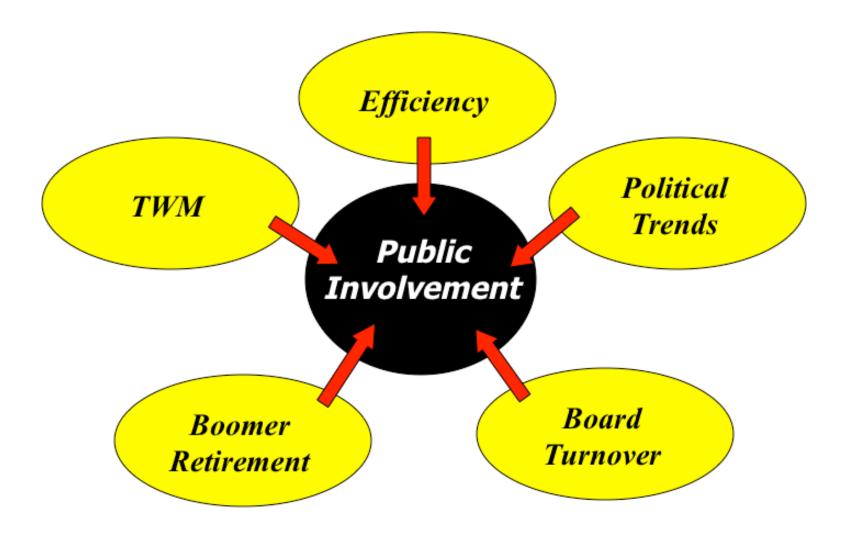

### Confluence of Trends

# So . . .Where are the Opportunities for Utilities to Improve Service?

- 1. Utility efficiency opportunities & consolidation
- 2. Public involvement in environmental problem solving
- 3. Water policy Ag water use; better groundwater management; Delta fix; storage
- 4. Training for the trades
- 5. Alternative water supply development
  - Recycled water
  - Water use efficiency (Ag and urban)
  - Stormwater
  - Storage