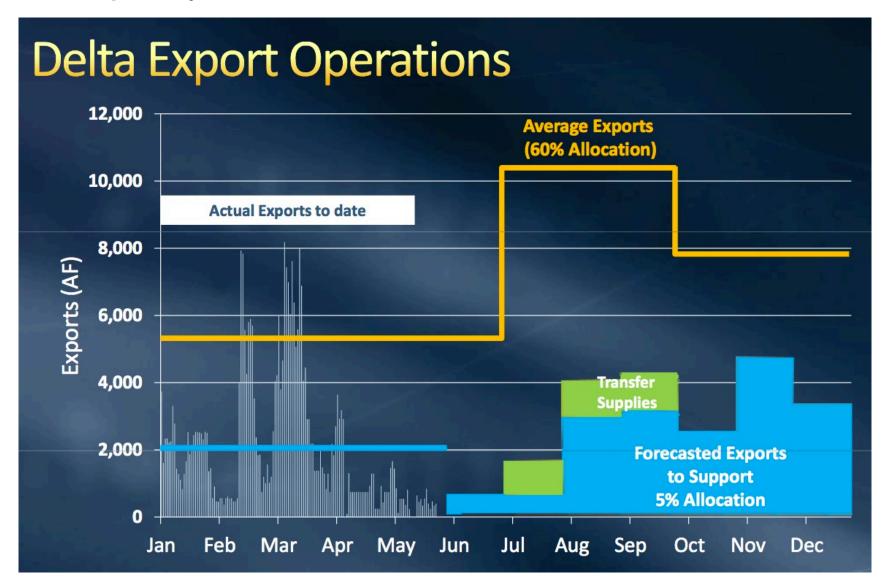

### Adequacy of Water Resources: Alternatives

- Climate change adds uncertainty
- Alternative water sources are available & expensive (recycled water, conjunctive use, stormwater, desal, etc.)
- We are diversifying into higher marginal cost supplies
- Rising social and environmental mitigation costs