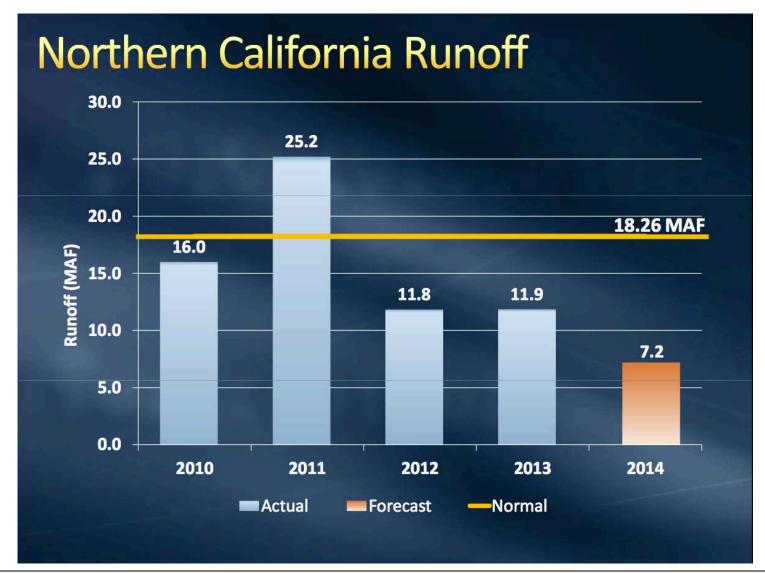

### Adequacy of Water Resources: Population

- Crosses 50M in 2049 & grows to ~52.7 million by 2060
- 39% higher than state's 2012 estimate
- Southern California will grow by 8.3M to 31M
- Riverside County by ~2M
- LA will grow by 1.7M, San Diego by 1M

Source: CA Dept of Finance Population Projection: 12/31/13

### Adequacy of Water Resources: Alternatives

- Climate change adds uncertainty
- Alternative water sources are available & expensive (recycled water, conjunctive use, stormwater, desal, etc.)
- We are diversifying into higher marginal cost supplies
- Rising social and environmental mitigation costs