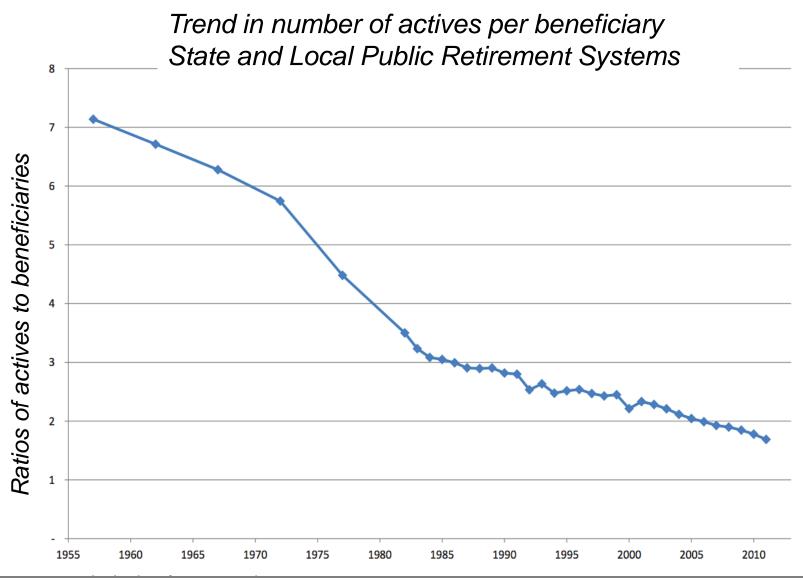

### **Unfunded Pension Liability**

Source: Authors' analysis of Census Burea data on retirement systems. Adjusted for inflation by GDP price index (Bureau of Economic Analysis).

### **Unfunded Pension Liability**

### California Unfunded Pension Liability

- Moody's recalculated \$329 B nearly double the \$128 B estimate
- Assuming returns of 5.5% vs 7.5%= 64% funded, not 82%
- Employee retiree costs to date have been vastly underestimated
- 30 Californian cities on the watch list for a possible credit downgrade
- GASB's new rules will highlight this
- Governments will see borrowing rates increase
- Each city/special district is unique; MWD estimate = ~ \$25/AF for both PERS and medical; a few percent rate increase