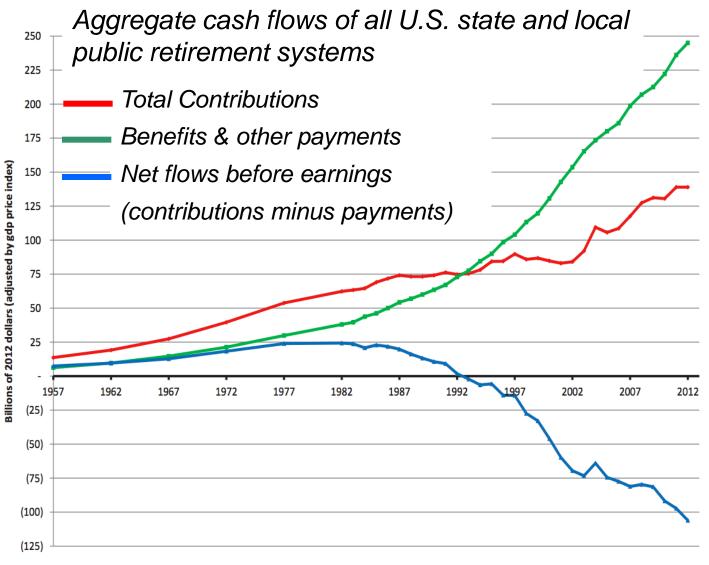

### **Unfunded Pension Liability**

Source: Authors' analysis of Census Burea data on retirement systems. Adjusted for inflation by GDP price index (Bureau of Economic Analysis).