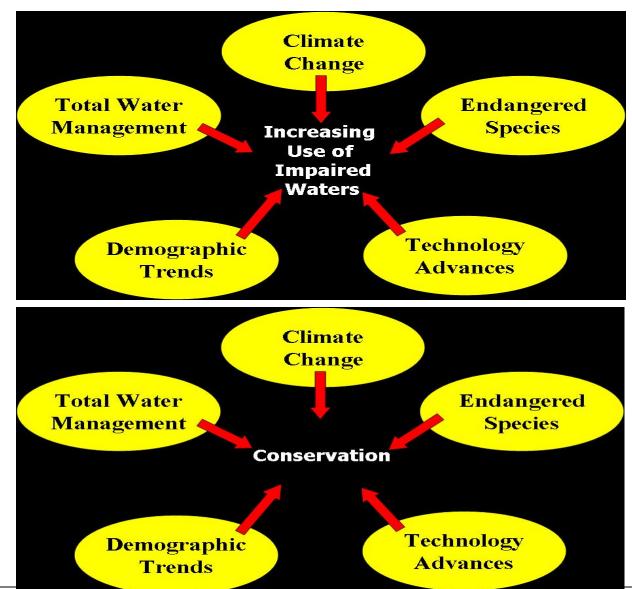

n

The economy, pressure on water rates, & public perception drive productivity

- Energy reductions driven by cost management & GHG reduction goals
- Resources & energy (use, recovery, generation) optimized through water cycle
- Collaboration & consolidation of small systems provides efficiencies



# Climate Uncertainty

- GHGs continue to raise average global temps
- intensity, frequency & duration of extreme weather / disasters impact water resources & infrastructure
- Rising mean sea levels impact coastal area water infrastructure reliability & performance
- Water-related ecosystem services (food supply, nutrient cycling, erosion effects, etc.) are stressed by climate change & human impacts







### Confluence of Trends





### Confluence of Trends







### Confluence of Trends





### Original Water Bond





# So . . .Where are the Opportunities for Utilities to Improve Service?

- 1. Utility efficiency opportunities & consolidation
- 2. Public involvement in environmental problem solving
- 3. Water policy Ag water use; better groundwater management; Delta fix; storage
- 4. Training for the trades
- 5. Alternative water supply development
  - Recycled water
  - Water use efficiency (Ag and urban)
  - Stormwater
  - Storage



# Thank You!



edmeans@roadrunner.com