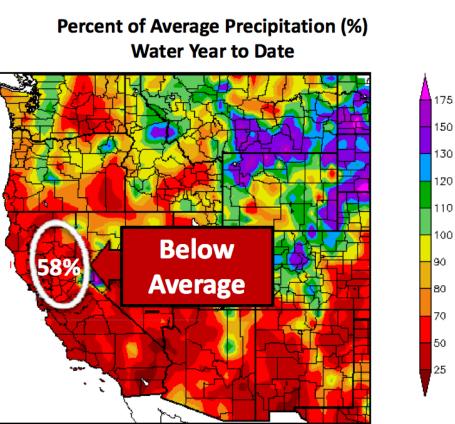

### Adequacy of Water Resources: Population

- Crosses 50M in 2049 & grows to ~52.7 million by 2060
- 39% higher than state's 2012 estimate
- Southern California will grow by 8.3M to 31M
- Riverside County by ~2M
- LA will grow by 1.7M, San Diego by 1M

Source: CA Dept of Finance Population Projection: 12/31/13

### Adequacy of Water Resources: Alternatives

- Climate change adds uncertainty
- Alternative water sources are available & expensive (recycled water, conjunctive use, stormwater, desal, etc.)
- We are diversifying into higher marginal cost supplies
- Rising social and environmental mitigation costs