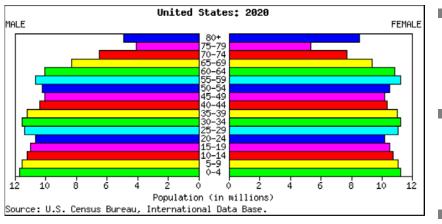

### 3 Shifting Water Demands

More older customers alters water demand profiles & increases quality concerns

- Continued movement to South & West
- Conservation reduces per capita use; Use-based rate models **V**revs
- Industrial water use efficiency & offshoring reduce water demand