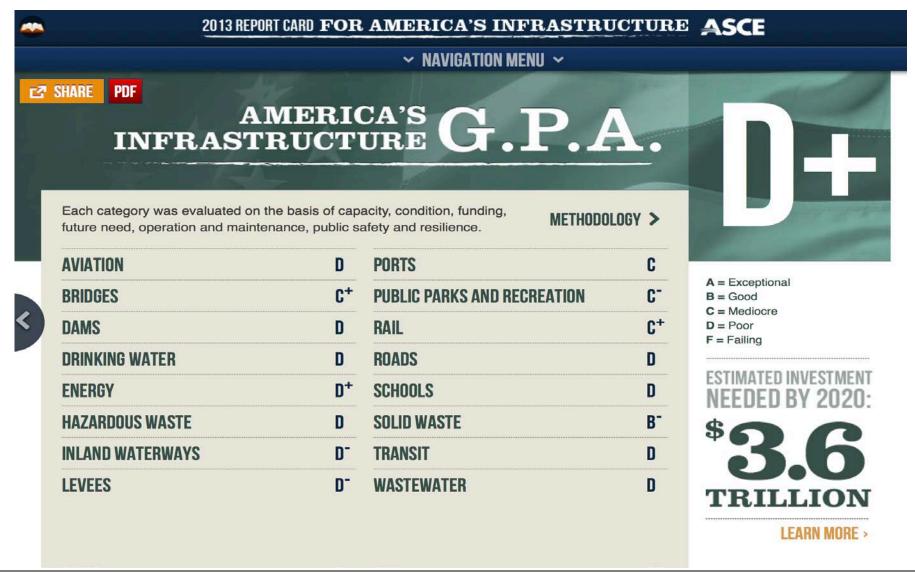

### Aging Infrastructure/Capital Needs

- EPA: ~\$500 B gap in funding by 2020, in part due to aging
- CA drinking water needs \$28E over next 20 years.
- With financing = ~\$1,500 / citizen; ~\$20/household /month