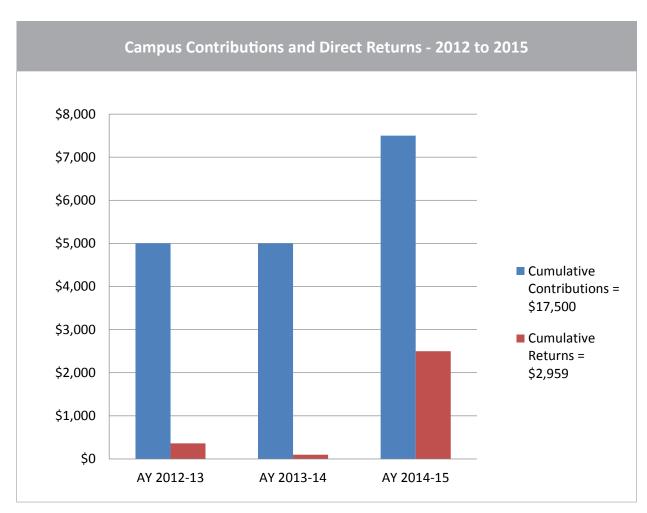

| 2012 - 2015 Summary                  |            |            |            |  |  |
|--------------------------------------|------------|------------|------------|--|--|
|                                      | AY 2012-13 | AY 2013-14 | AY 2014-15 |  |  |
| Tithe                                | \$5,000    | \$5,000    | \$7,500    |  |  |
| Total COAST Funds Returned to Campus | \$702      | \$3,039    | \$1,065    |  |  |
| Return on Investment                 | 14%        | 61%        | 14%        |  |  |