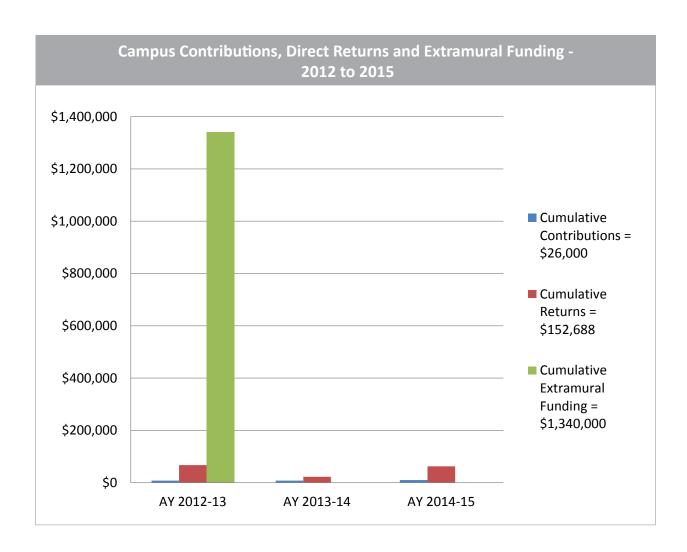

| 2012 - 2015 Summary                  |            |            |            |  |
|--------------------------------------|------------|------------|------------|--|
|                                      | AY 2012-13 | AY 2013-14 | AY 2014-15 |  |
| Tithe                                | \$8,000    | \$8,000    | \$10,000   |  |
| Total COAST Funds Returned to Campus | \$15,411   | \$15,269   | \$65,000   |  |
| External Funding                     | \$0        | \$0        | \$157,214  |  |
| Return on Investment                 | 193%       | 191%       | 2222%      |  |