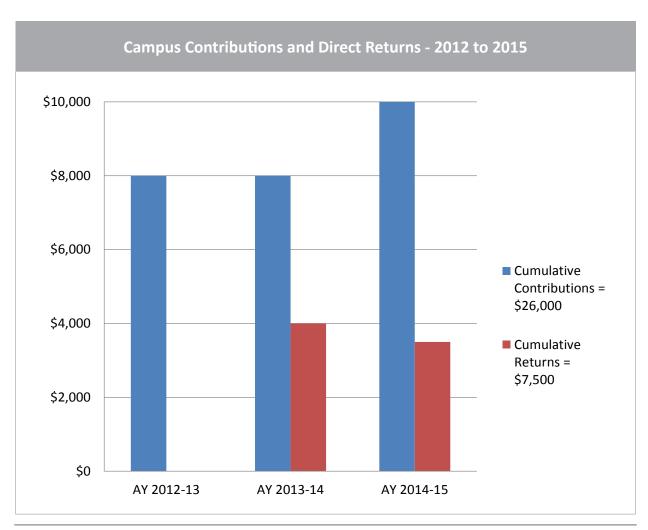

| 2012 - 2015 Summary                  |            |            |            |  |  |
|--------------------------------------|------------|------------|------------|--|--|
|                                      | AY 2012-13 | AY 2013-14 | AY 2014-15 |  |  |
| Tithe                                | \$8,000    | \$8,000    | \$10,000   |  |  |
| Total COAST Funds Returned to Campus | \$0        | \$4,000    | \$3,500    |  |  |
| Return on Investment                 | 0%         | 50%        | 35%        |  |  |