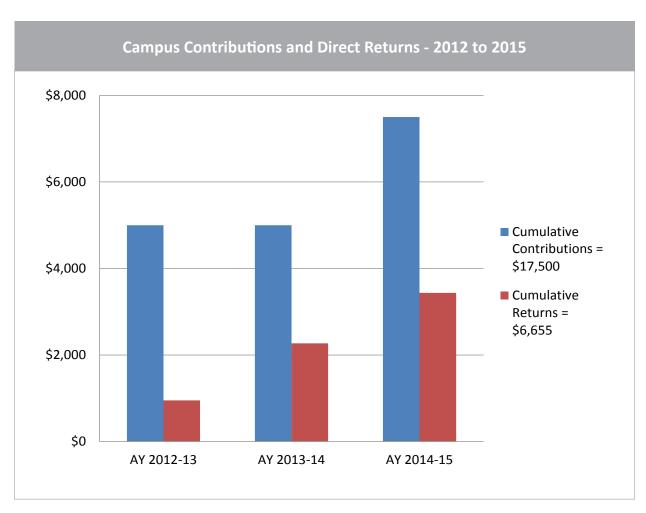

| 2012 - 2015 Summary                  |            |            |            |  |  |
|--------------------------------------|------------|------------|------------|--|--|
|                                      | AY 2012-13 | AY 2013-14 | AY 2014-15 |  |  |
| Tithe                                | \$5,000    | \$5,000    | \$5,000    |  |  |
| Total COAST Funds Returned to Campus | \$951      | \$2,269    | \$3,435    |  |  |
| External Funding                     | \$649,625  | \$0        | \$215,068  |  |  |
| Return on Investment                 | 13012%     | 45%        | 4370%      |  |  |