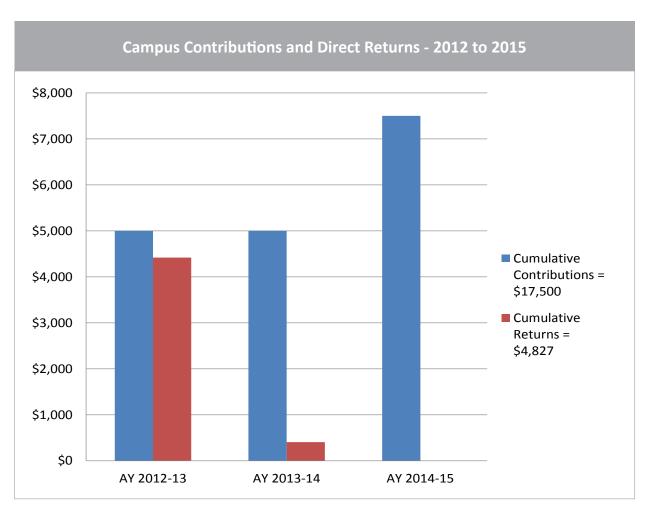

| 2012 - 2015 Summary                  |            |            |            |  |  |
|--------------------------------------|------------|------------|------------|--|--|
|                                      | AY 2012-13 | AY 2013-14 | AY 2014-15 |  |  |
| Tithe                                | \$5,000    | \$5,000    | \$7,500    |  |  |
| Total COAST Funds Returned to Campus | \$4,420    | \$407      | \$0        |  |  |
| Return on Investment                 | 88%        | 8%         | 0%         |  |  |