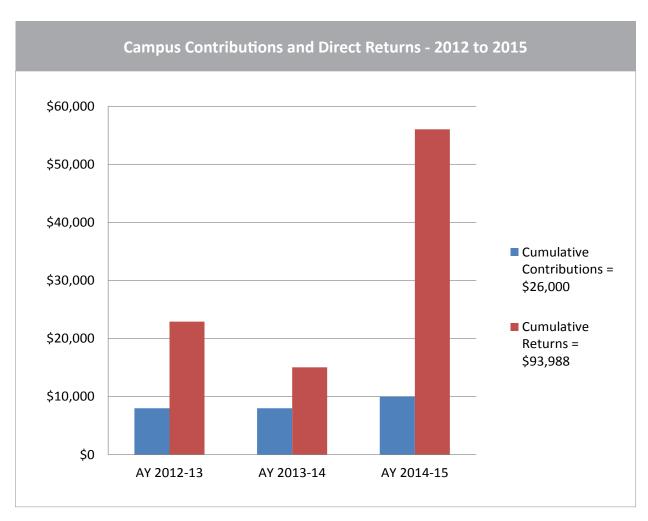

This report summarizes the campus contributions to COAST and return on investment through 1) COAST awards and support provided directly to campus faculty members and students and 2) extramural funding for three years ending in AY 2014-15.

COAST awards include funding provided directly to faculty members (Faculty Research Incentive Awards, Grant Development Awards, Rapid Response Awards, Seminar Speaker Series Awards, Strategic Investment Program Awards) and students (Graduate Student Research Awards, Undergraduate Student Research Support, Student Travel Awards, and Summer Student Internships). Other types of funding provided to the campus may include support for workshops and short courses, the COAST Federal Work-Study Pilot Program, and travel to COAST meetings and events. Extramural funding reported was obtained in whole or in part as a result of COAST support.

| 2012 - 2015 Summary                  |            |            |            |  |
|--------------------------------------|------------|------------|------------|--|
|                                      | AY 2012-13 | AY 2013-14 | AY 2014-15 |  |
| Tithe                                | \$8,000    | \$8,000    | \$10,000   |  |
| Total COAST Funds Returned to Campus | \$2,000    | \$0        | \$4,064    |  |
| Return on Investment                 | 25%        | 0%         | 41%        |  |