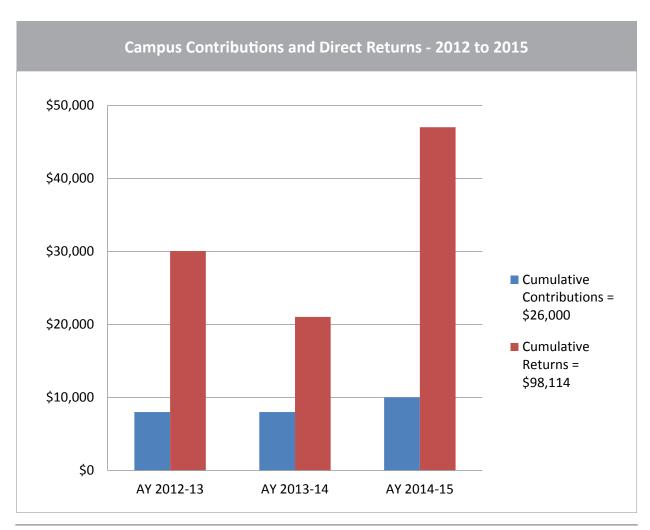

| 2012 - 2015 Summary                  |            |            |            |  |
|--------------------------------------|------------|------------|------------|--|
|                                      | AY 2012-13 | AY 2013-14 | AY 2014-15 |  |
| Tithe                                | \$8,000    | \$8,000    | \$10,000   |  |
| Total COAST Funds Returned to Campus | \$5,032    | \$13,327   | \$15,714   |  |
| External Funding                     | \$0        | \$345,532  | \$0        |  |
| Return on Investment                 | 63%        | 4486%      | 157%       |  |