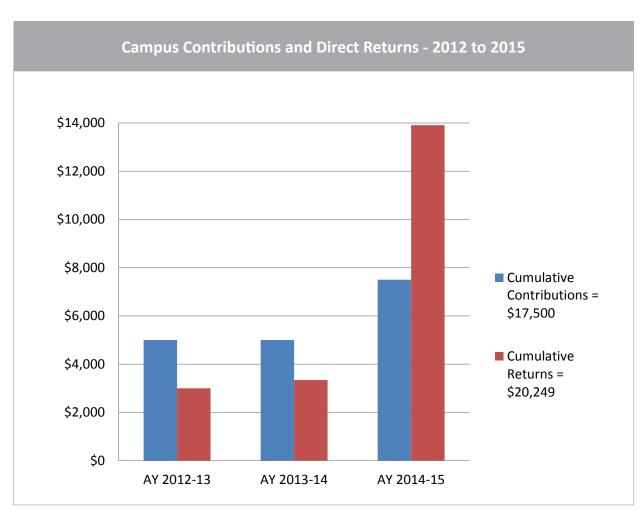

| 2012 - 2015 Summary                  |            |            |            |  |  |
|--------------------------------------|------------|------------|------------|--|--|
|                                      | AY 2012-13 | AY 2013-14 | AY 2014-15 |  |  |
| Tithe                                | \$5,000    | \$5,000    | \$7,500    |  |  |
| Total COAST Funds Returned to Campus | \$702      | \$3,039    | \$1,065    |  |  |
| Return on Investment                 | 14%        | 61%        | 14%        |  |  |