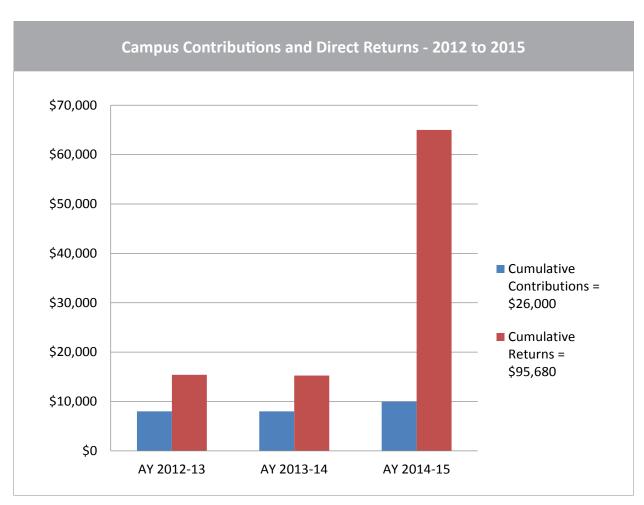

This report summarizes the campus contributions to COAST and return on investment through

- 1) COAST awards and support provided directly to campus faculty members and students and
- 2) extramural funding for three years ending in AY 2014-15.

COAST awards include funding provided directly to faculty members (Faculty Research Incentive Awards, Grant Development Awards, Rapid Response Awards, Seminar Speaker Series Awards, Strategic Investment Program Awards) and students (Graduate Student Research Awards, Undergraduate Student Research Support, Student Travel Awards, and Summer Student Internships). Other types of funding provided to the campus may include support for workshops and short courses, the COAST Federal Work-Study Pilot Program, and travel to COAST meetings and events. Extramural funding reported was obtained in whole or in part as a result of COAST support.

| 2012 - 2015 Summary                  |            |            |            |  |
|--------------------------------------|------------|------------|------------|--|
|                                      | AY 2012-13 | AY 2013-14 | AY 2014-15 |  |
| Tithe                                | \$8,000    | \$8,000    | \$10,000   |  |
| Total COAST Funds Returned to Campus | \$15,411   | \$15,269   | \$65,000   |  |
| External Funding                     | \$0        | \$0        | \$157,214  |  |
| Return on Investment                 | 193%       | 191%       | 2222%      |  |