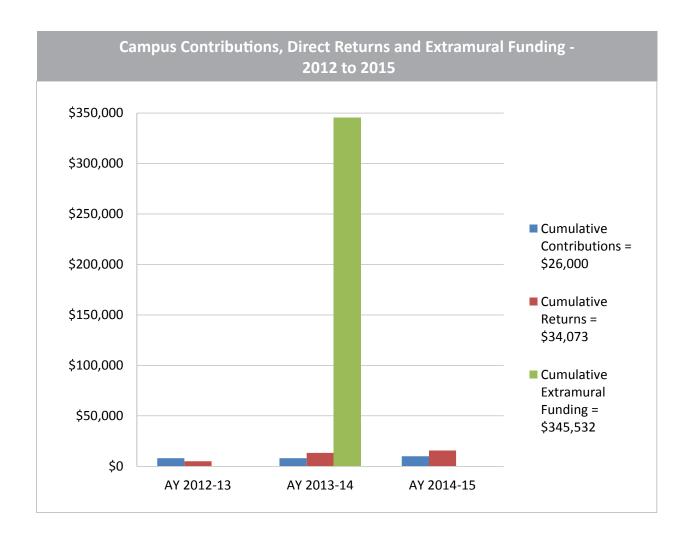

| 2012 - 2015 Summary                  |            |            |            |  |
|--------------------------------------|------------|------------|------------|--|
|                                      | AY 2012-13 | AY 2013-14 | AY 2014-15 |  |
| Tithe                                | \$8,000    | \$8,000    | \$10,000   |  |
| Total COAST Funds Returned to Campus | \$5,032    | \$13,327   | \$15,714   |  |
| External Funding                     | \$0        | \$345,532  | \$0        |  |
| Return on Investment                 | 63%        | 4486%      | 157%       |  |

| Extramural Funding |                  |            |                             |           |
|--------------------|------------------|------------|-----------------------------|-----------|
| Year               | PI               | Department | Funding Agency              | Amount    |
| AY 2013-14         | Dr. Patrick Krug | Biology    | National Science Foundation | \$345,532 |