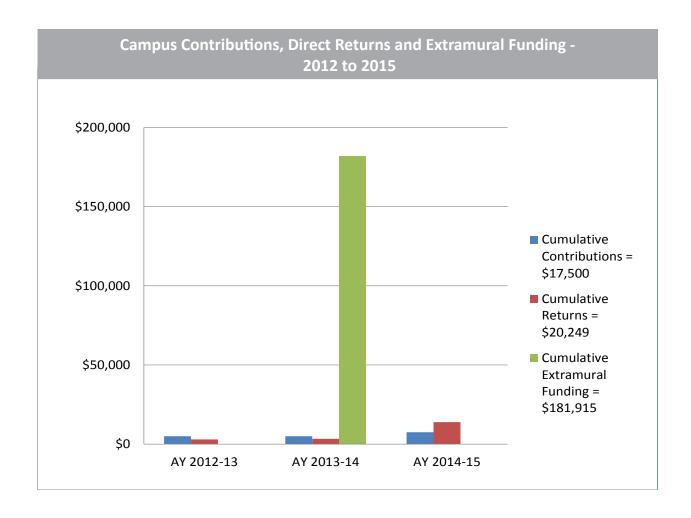

| 2012 - 2015 Summary                  |            |            |            |  |  |
|--------------------------------------|------------|------------|------------|--|--|
|                                      | AY 2012-13 | AY 2013-14 | AY 2014-15 |  |  |
| Tithe                                | \$5,000    | \$5,000    | \$7,500    |  |  |
| Total COAST Funds Returned to Campus | \$3,000    | \$3,343    | \$13,906   |  |  |
| External Funding                     | \$0        | \$181,915  | \$0        |  |  |
| Return on Investment                 | 60%        | 3705%      | 185%       |  |  |

| Extramural Funding |                  |                        |                             |           |
|--------------------|------------------|------------------------|-----------------------------|-----------|
| Year               | PI               | Department             | Funding Agency              | Amount    |
| AY 2013-14         | Dr. Angel Valdes | Biological<br>Sciences | National Science Foundation | \$181,915 |