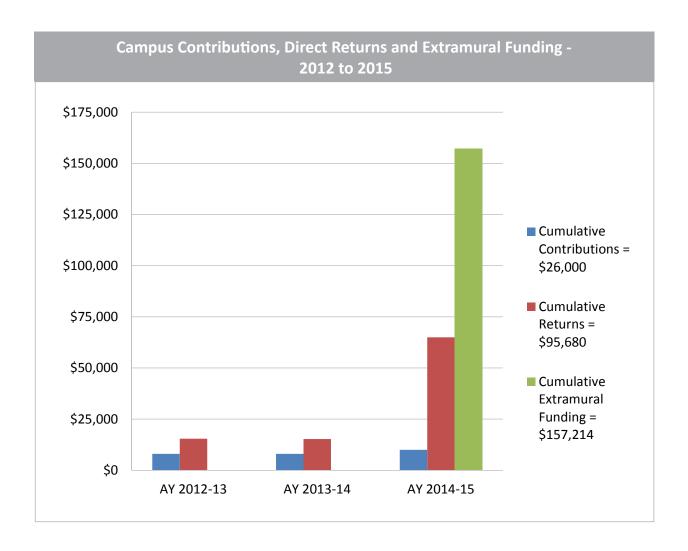

This report summarizes the campus contributions to COAST and return on investment through

- 1) COAST awards and support provided directly to campus faculty members and students and
- 2) extramural funding for three years ending in AY 2014-15.

COAST awards include funding provided directly to faculty members (Faculty Research Incentive Awards, Grant Development Awards, Rapid Response Awards, Seminar Speaker Series Awards, Strategic Investment Program Awards) and students (Graduate Student Research Awards, Undergraduate Student Research Support, Student Travel Awards, and Summer Student Internships). Other types of funding provided to the campus may include support for workshops and short courses, the COAST Federal Work-Study Pilot Program, and travel to COAST meetings and events. Extramural funding reported was obtained in whole or in part as a result of COAST support.

| 2012 - 2015 Summary                  |            |            |            |  |
|--------------------------------------|------------|------------|------------|--|
|                                      | AY 2012-13 | AY 2013-14 | AY 2014-15 |  |
| Tithe                                | \$8,000    | \$8,000    | \$10,000   |  |
| Total COAST Funds Returned to Campus | \$15,411   | \$15,269   | \$65,000   |  |
| External Funding                     | \$0        | \$0        | \$157,214  |  |
| Return on Investment                 | 193%       | 191%       | 2222%      |  |

| Extramural Funding |                |                        |                             |           |
|--------------------|----------------|------------------------|-----------------------------|-----------|
| Year               | PI             | Department             | Funding Agency              | Amount    |
| 2014-15            | Dr. Chris Lowe | Biological<br>Sciences | National Science Foundation | \$157,214 |