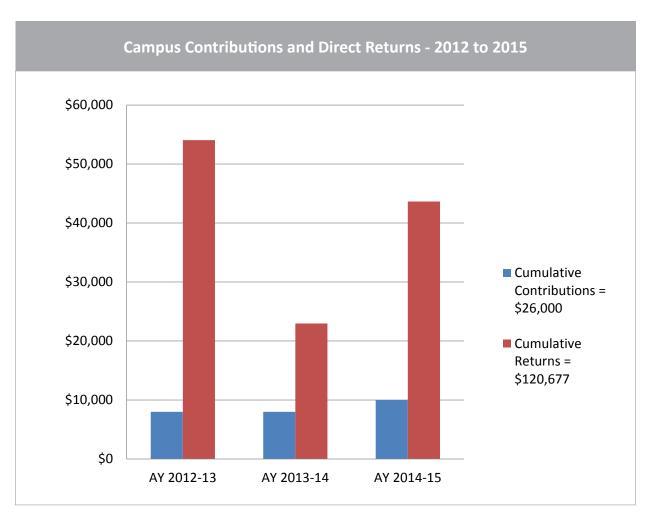

| 2012 - 2015 Summary                  |            |            |            |  |
|--------------------------------------|------------|------------|------------|--|
|                                      | AY 2012-13 | AY 2013-14 | AY 2014-15 |  |
| Tithe                                | \$8,000    | \$8,000    | \$10,000   |  |
| Total COAST Funds Returned to Campus | \$15,411   | \$15,269   | \$65,000   |  |
| External Funding                     | \$0        | \$0        | \$157,214  |  |
| Return on Investment                 | 193%       | 191%       | 2222%      |  |