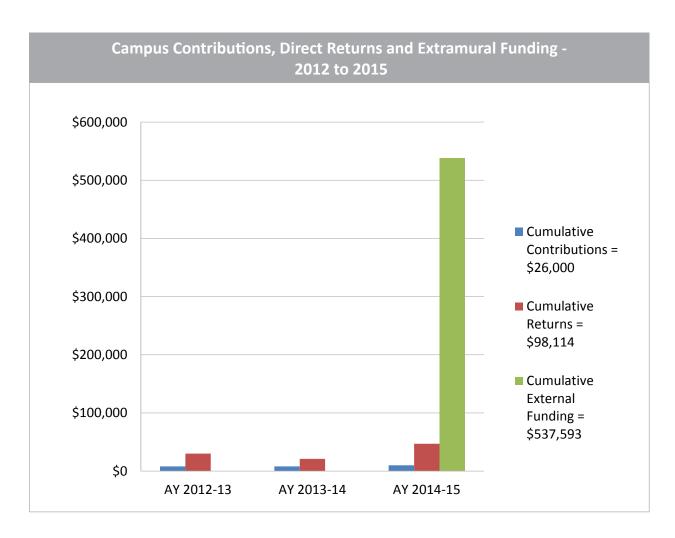

This report summarizes the campus contributions to COAST and return on investment through 1) COAST awards and support provided directly to campus faculty members and students and 2) extramural funding for three years ending in AY 2014-15.

COAST awards include funding provided directly to faculty members (Faculty Research Incentive Awards, Grant Development Awards, Rapid Response Awards, Seminar Speaker Series Awards, Strategic Investment Program Awards) and students (Graduate Student Research Awards, Undergraduate Student Research Support, Student Travel Awards, and Summer Student Internships). Other types of funding provided to the campus may include support for workshops and short courses, the COAST Federal Work-Study Pilot Program, and travel to COAST meetings and events. Extramural funding reported was obtained in whole or in part as a result of COAST support.

| 2012 - 2015 Summary                  |            |            |            |  |
|--------------------------------------|------------|------------|------------|--|
|                                      | AY 2012-13 | AY 2013-14 | AY 2014-15 |  |
| Tithe                                | \$8,000    | \$8,000    | \$10,000   |  |
| Total COAST Funds Returned to Campus | \$2,000    | \$0        | \$4,064    |  |
| Return on Investment                 | 25%        | 0%         | 41%        |  |