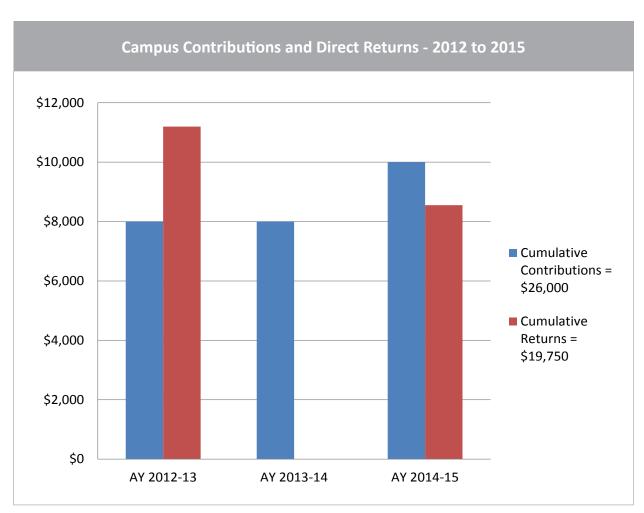

| 2012 - 2015 Summary                  |            |            |            |  |  |
|--------------------------------------|------------|------------|------------|--|--|
|                                      | AY 2012-13 | AY 2013-14 | AY 2014-15 |  |  |
| Tithe                                | \$8,000    | \$8,000    | \$10,000   |  |  |
| Total COAST Funds Returned to Campus | \$11,198   | \$0        | \$8,552    |  |  |
| External Funding                     | \$0        | \$0        | \$310,220  |  |  |
| Return on Investment                 | 140%       | 0%         | 3188%      |  |  |