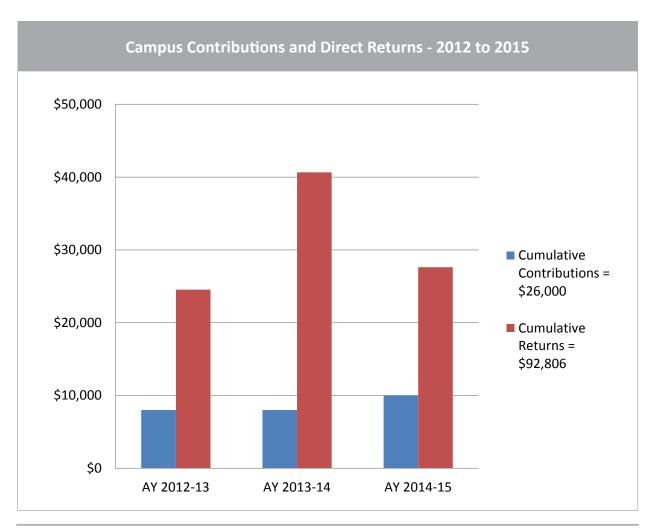

This report summarizes the campus contributions to COAST and return on investment through

- 1) COAST awards and support provided directly to campus faculty members and students and
- 2) extramural funding for three years ending in AY 2014-15.

COAST awards include funding provided directly to faculty members (Faculty Research Incentive Awards, Grant Development Awards, Rapid Response Awards, Seminar Speaker Series Awards, Strategic Investment Program Awards) and students (Graduate Student Research Awards, Undergraduate Student Research Support, Student Travel Awards, and Summer Student Internships). Other types of funding provided to the campus may include support for workshops and short courses, the COAST Federal Work-Study Pilot Program, and travel to COAST meetings and events. Extramural funding reported was obtained in whole or in part as a result of COAST support.

| 2012 - 2015 Summary                  |            |            |            |  |  |
|--------------------------------------|------------|------------|------------|--|--|
|                                      | AY 2012-13 | AY 2013-14 | AY 2014-15 |  |  |
| Tithe                                | \$8,000    | \$8,000    | \$10,000   |  |  |
| Total COAST Funds Returned to Campus | \$24,537   | \$40,651   | \$27,618   |  |  |
| External Funding                     | \$0        | \$0        | \$272,952  |  |  |
| Return on Investment                 | 307%       | 508%       | 3006%      |  |  |