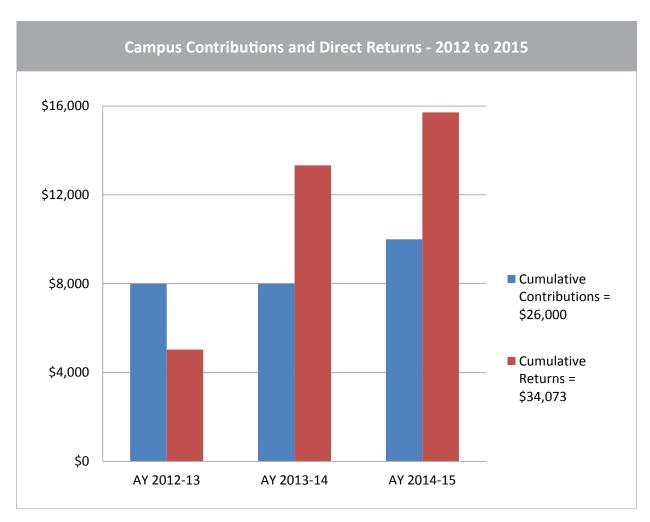

| 2012 - 2015 Summary                  |            |            |            |  |  |
|--------------------------------------|------------|------------|------------|--|--|
|                                      | AY 2012-13 | AY 2013-14 | AY 2014-15 |  |  |
| Tithe                                | \$8,000    | \$8,000    | \$10,000   |  |  |
| Total COAST Funds Returned to Campus | \$0        | \$4,000    | \$3,500    |  |  |
| Return on Investment                 | 0%         | 50%        | 35%        |  |  |