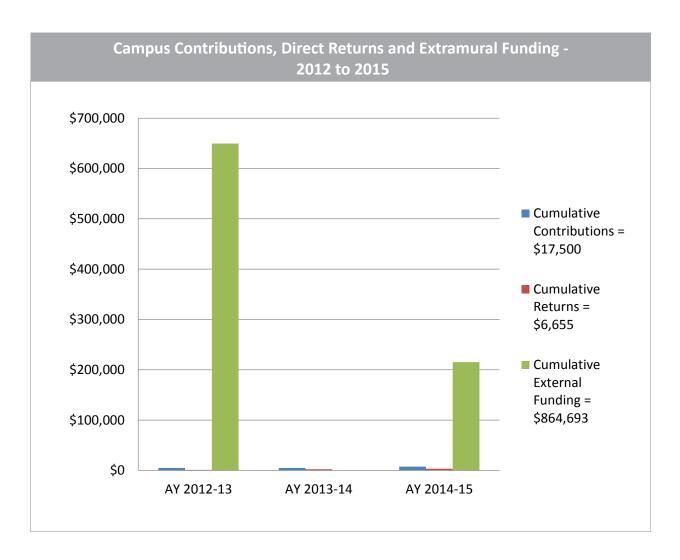

| 2012 - 2015 Summary                  |            |            |            |  |  |
|--------------------------------------|------------|------------|------------|--|--|
|                                      | AY 2012-13 | AY 2013-14 | AY 2014-15 |  |  |
| Tithe                                | \$5,000    | \$5,000    | \$5,000    |  |  |
| Total COAST Funds Returned to Campus | \$951      | \$2,269    | \$3,435    |  |  |
| External Funding                     | \$649,625  | \$0        | \$215,068  |  |  |
| Return on Investment                 | 13012%     | 45%        | 4370%      |  |  |