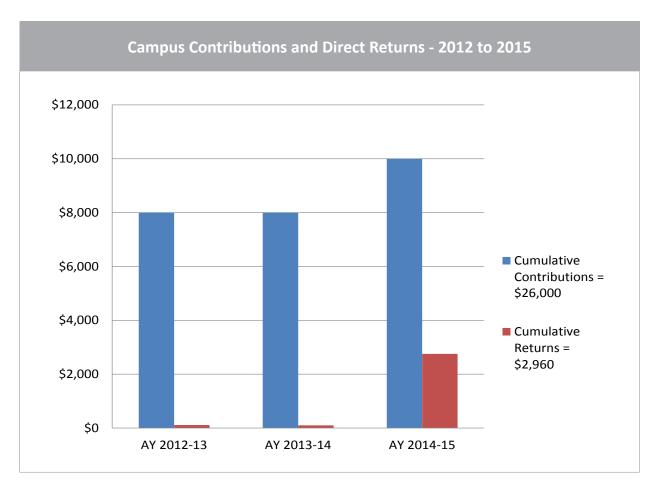

This report summarizes the campus contributions to COAST and return on investment through 1) COAST awards and support provided directly to campus faculty members and students and 2) extramural funding for three years ending in AY 2014-15.

COAST awards include funding provided directly to faculty members (Faculty Research Incentive Awards, Grant Development Awards, Rapid Response Awards, Seminar Speaker Series Awards, Strategic Investment Program Awards) and students (Graduate Student Research Awards, Undergraduate Student Research Support, Student Travel Awards, and Summer Student Internships). Other types of funding provided to the campus may include support for workshops and short courses, the COAST Federal Work-Study Pilot Program, and travel to COAST meetings and events. Extramural funding reported was obtained in whole or in part as a result of COAST support.

| 2012 - 2015 Summary                  |            |            |            |  |
|--------------------------------------|------------|------------|------------|--|
|                                      | AY 2012-13 | AY 2013-14 | AY 2014-15 |  |
| Tithe                                | \$8,000    | \$8,000    | \$10,000   |  |
| Total COAST Funds Returned to Campus | \$2,000    | \$0        | \$4,064    |  |
| Return on Investment                 | 25%        | 0%         | 41%        |  |