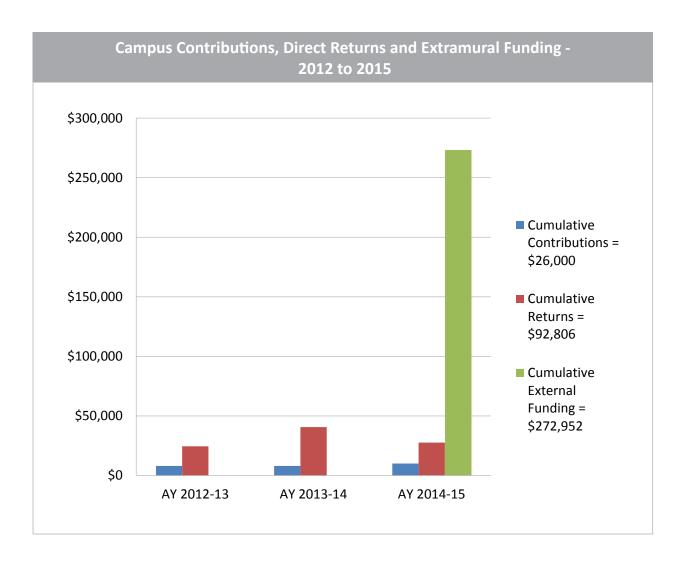

This report summarizes the campus contributions to COAST and return on investment through

- 1) COAST awards and support provided directly to campus faculty members and students and
- 2) extramural funding for three years ending in AY 2014-15.

COAST awards include funding provided directly to faculty members (Faculty Research Incentive Awards, Grant Development Awards, Rapid Response Awards, Seminar Speaker Series Awards, Strategic Investment Program Awards) and students (Graduate Student Research Awards, Undergraduate Student Research Support, Student Travel Awards, and Summer Student Internships). Other types of funding provided to the campus may include support for workshops and short courses, the COAST Federal Work-Study Pilot Program, and travel to COAST meetings and events. Extramural funding reported was obtained in whole or in part as a result of COAST support.

| 2012 - 2015 Summary                  |            |            |            |  |  |
|--------------------------------------|------------|------------|------------|--|--|
|                                      | AY 2012-13 | AY 2013-14 | AY 2014-15 |  |  |
| Tithe                                | \$8,000    | \$8,000    | \$10,000   |  |  |
| Total COAST Funds Returned to Campus | \$24,537   | \$40,651   | \$27,618   |  |  |
| External Funding                     | \$0        | \$0        | \$272,952  |  |  |
| Return on Investment                 | 307%       | 508%       | 3006%      |  |  |

|         |                                                      | Extramı                                               | ıral Funding                |           |
|---------|------------------------------------------------------|-------------------------------------------------------|-----------------------------|-----------|
| Year    | PI                                                   | Department                                            | Funding Agency              | Amount    |
| 2014-15 | Drs. Jeff Abell/<br>Eric Bjorkstedt/<br>Brian Tissot | Oceanography/<br>Fisheries/<br>Biological<br>Sciences | National Science Foundation | \$272,952 |