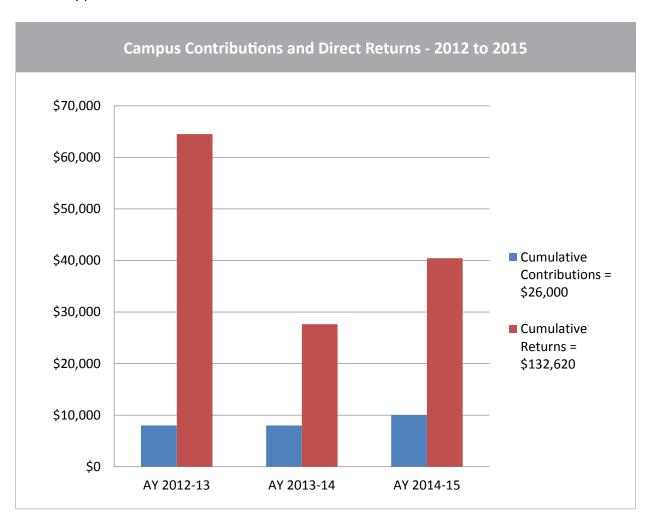

| 2012 - 2015 Summary                  |          |          |          |  |  |  |
|--------------------------------------|----------|----------|----------|--|--|--|
| AY 2012-13 AY 2013-14 AY 2014-15     |          |          |          |  |  |  |
| Tithe                                | \$8,000  | \$8,000  | \$10,000 |  |  |  |
| Total COAST Funds Returned to Campus | \$23,585 | \$11,351 | \$7,750  |  |  |  |
| Return on Investment                 | 295%     | 142%     | 78%      |  |  |  |