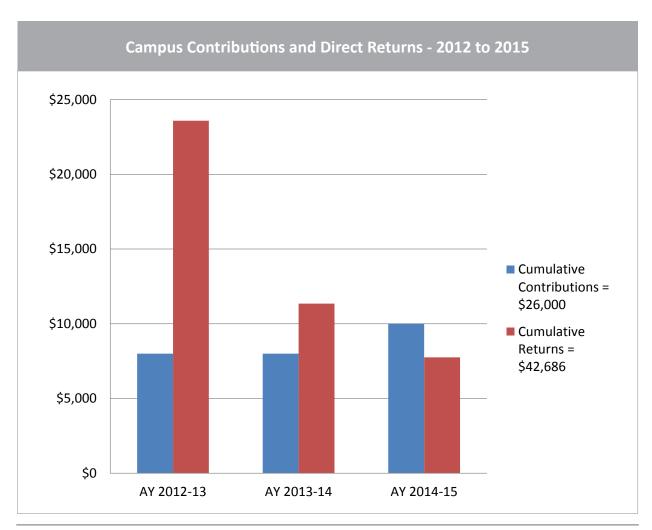

| 2012 - 2015 Summary                  |            |            |            |  |  |
|--------------------------------------|------------|------------|------------|--|--|
|                                      | AY 2012-13 | AY 2013-14 | AY 2014-15 |  |  |
| Tithe                                | \$8,000    | \$8,000    | \$10,000   |  |  |
| Total COAST Funds Returned to Campus | \$0        | \$4,000    | \$3,500    |  |  |
| Return on Investment                 | 0%         | 50%        | 35%        |  |  |

| 2012 - 2015 Summary                  |          |          |          |  |  |  |
|--------------------------------------|----------|----------|----------|--|--|--|
| AY 2012-13 AY 2013-14 AY 2014-15     |          |          |          |  |  |  |
| Tithe                                | \$8,000  | \$8,000  | \$10,000 |  |  |  |
| Total COAST Funds Returned to Campus | \$23,585 | \$11,351 | \$7,750  |  |  |  |
| Return on Investment                 | 295%     | 142%     | 78%      |  |  |  |