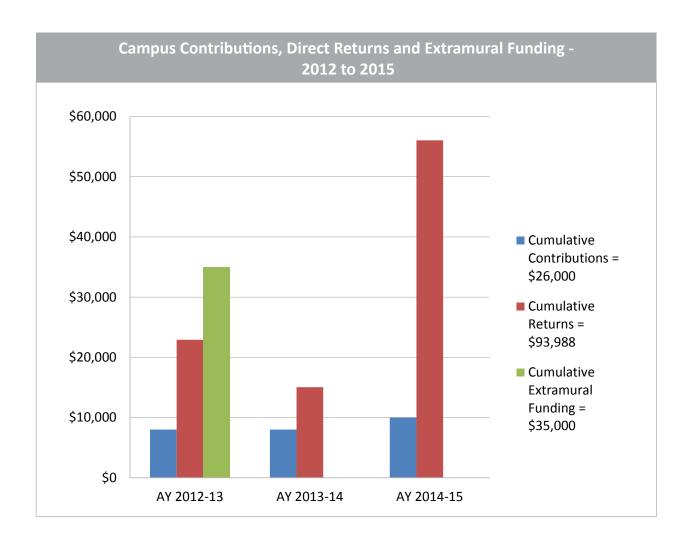

This report summarizes the campus contributions to COAST and return on investment through 1) COAST awards and support provided directly to campus faculty members and students and 2) extramural funding for three years ending in AY 2014-15.

COAST awards include funding provided directly to faculty members (Faculty Research Incentive Awards, Grant Development Awards, Rapid Response Awards, Seminar Speaker Series Awards, Strategic Investment Program Awards) and students (Graduate Student Research Awards, Undergraduate Student Research Support, Student Travel Awards, and Summer Student Internships). Other types of funding provided to the campus may include support for workshops and short courses, the COAST Federal Work-Study Pilot Program, and travel to COAST meetings and events. Extramural funding reported was obtained in whole or in part as a result of COAST support.

| 2012 - 2015 Summary                  |            |            |            |  |
|--------------------------------------|------------|------------|------------|--|
|                                      | AY 2012-13 | AY 2013-14 | AY 2014-15 |  |
| Tithe                                | \$8,000    | \$8,000    | \$10,000   |  |
| Total COAST Funds Returned to Campus | \$2,000    | \$0        | \$4,064    |  |
| Return on Investment                 | 25%        | 0%         | 41%        |  |