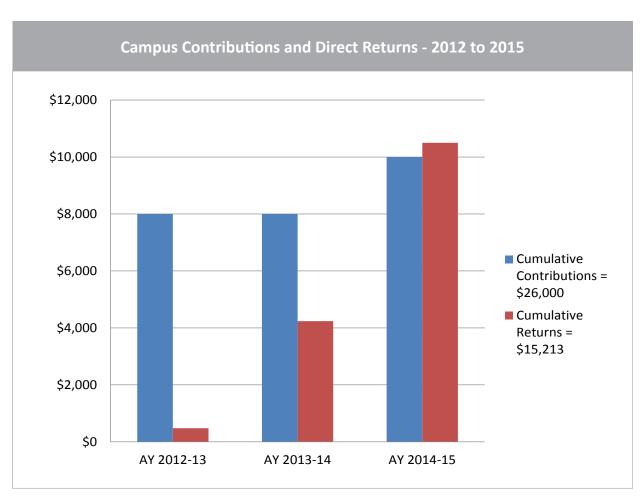

| 2012 - 2015 Summary                  |            |            |            |  |
|--------------------------------------|------------|------------|------------|--|
|                                      | AY 2012-13 | AY 2013-14 | AY 2014-15 |  |
| Tithe                                | \$8,000    | \$8,000    | \$10,000   |  |
| Total COAST Funds Returned to Campus | \$2,000    | \$0        | \$4,064    |  |
| Return on Investment                 | 25%        | 0%         | 41%        |  |