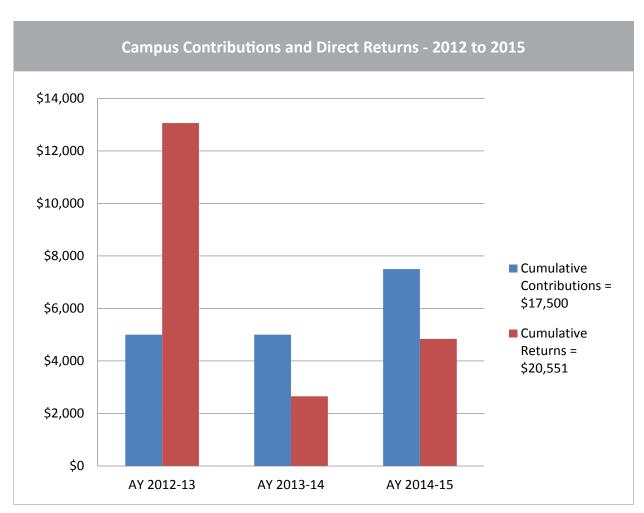

| 2012 - 2015 Summary                  |            |            |            |  |  |
|--------------------------------------|------------|------------|------------|--|--|
|                                      | AY 2012-13 | AY 2013-14 | AY 2014-15 |  |  |
| Tithe                                | \$5,000    | \$5,000    | \$7,500    |  |  |
| Total COAST Funds Returned to Campus | \$13,058   | \$2,653    | \$4,840    |  |  |
| Return on Investment                 | 261%       | 53%        | 65%        |  |  |