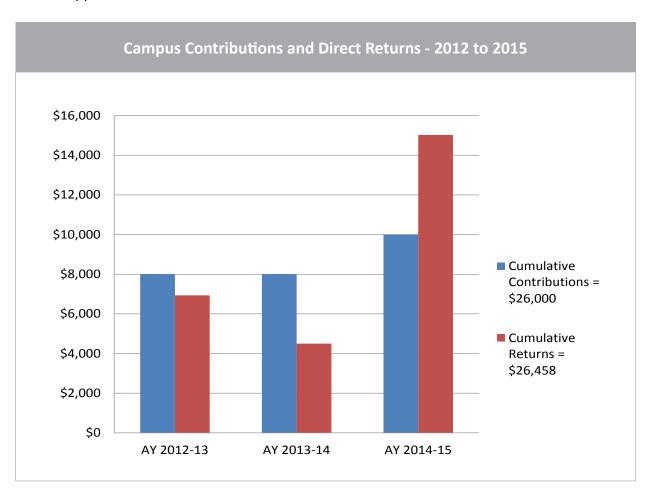

| 2012 - 2015 Summary                  |            |            |            |  |  |
|--------------------------------------|------------|------------|------------|--|--|
|                                      | AY 2012-13 | AY 2013-14 | AY 2014-15 |  |  |
| Tithe                                | \$8,000    | \$8,000    | \$10,000   |  |  |
| Total COAST Funds Returned to Campus | \$0        | \$4,000    | \$3,500    |  |  |
| Return on Investment                 | 0%         | 50%        | 35%        |  |  |

| 2012 - 2015 Summary                  |            |            |            |  |  |
|--------------------------------------|------------|------------|------------|--|--|
|                                      | AY 2012-13 | AY 2013-14 | AY 2014-15 |  |  |
| Tithe                                | \$5,000    | \$5,000    | \$7,500    |  |  |
| Total COAST Funds Returned to Campus | \$13,058   | \$2,653    | \$4,840    |  |  |
| Return on Investment                 | 261%       | 53%        | 65%        |  |  |