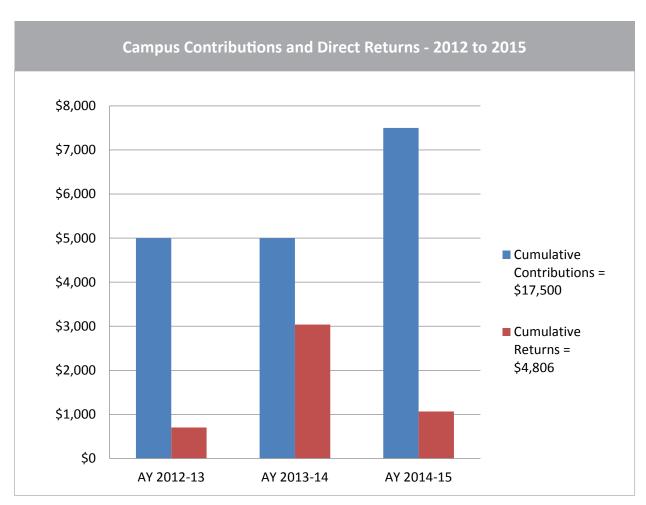

| 2012 - 2015 Summary                  |            |            |            |  |  |
|--------------------------------------|------------|------------|------------|--|--|
|                                      | AY 2012-13 | AY 2013-14 | AY 2014-15 |  |  |
| Tithe                                | \$5,000    | \$5,000    | \$7,500    |  |  |
| Total COAST Funds Returned to Campus | \$3,000    | \$3,343    | \$13,906   |  |  |
| External Funding                     | \$0        | \$181,915  | \$0        |  |  |
| Return on Investment                 | 60%        | 3705%      | 185%       |  |  |