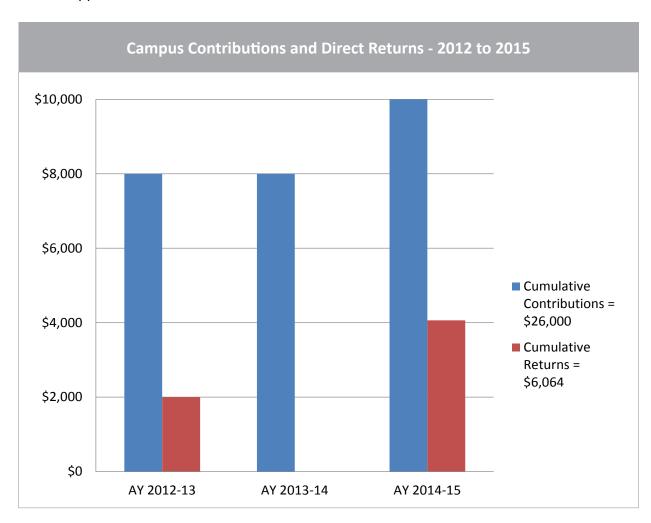

| 2012 - 2015 Summary                  |            |            |            |  |
|--------------------------------------|------------|------------|------------|--|
|                                      | AY 2012-13 | AY 2013-14 | AY 2014-15 |  |
| Tithe                                | \$8,000    | \$8,000    | \$10,000   |  |
| Total COAST Funds Returned to Campus | \$2,000    | \$0        | \$4,064    |  |
| Return on Investment                 | 25%        | 0%         | 41%        |  |