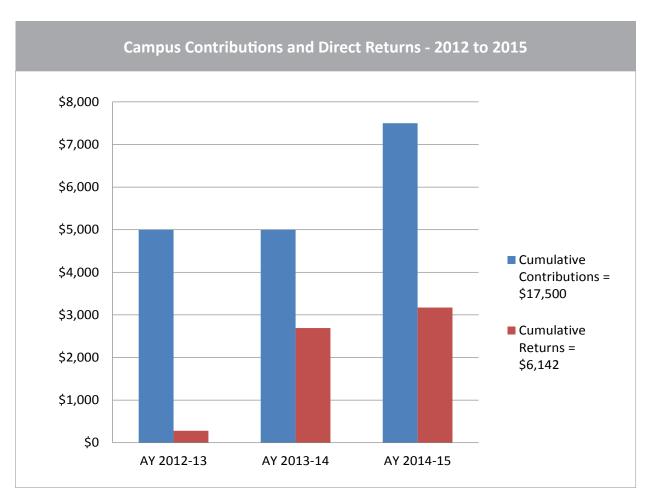

| 2012 - 2015 Summary                  |            |            |            |  |  |
|--------------------------------------|------------|------------|------------|--|--|
|                                      | AY 2012-13 | AY 2013-14 | AY 2014-15 |  |  |
| Tithe                                | \$5,000    | \$5,000    | \$7,500    |  |  |
| Total COAST Funds Returned to Campus | \$4,420    | \$407      | \$0        |  |  |
| Return on Investment                 | 88%        | 8%         | 0%         |  |  |

|            |                 | Faculty Awards a | and Support                                  |         |
|------------|-----------------|------------------|----------------------------------------------|---------|
| Year       | Recipient       | Department       | Award                                        | Amount  |
| AY 2012-13 | Dr. Antje Lauer | Biology          | Faculty Research Incentive Award             | \$4,420 |
| AY 2013-14 | -               | -                | Travel Support for COAST Events and Meetings | \$407   |