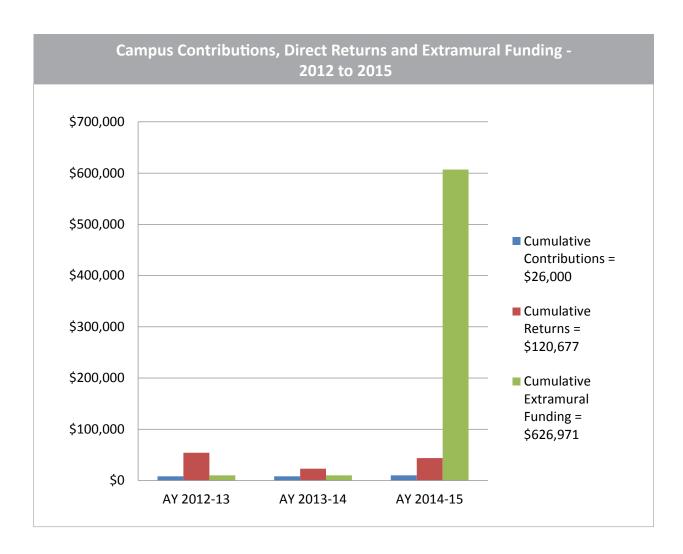

| 2012 - 2015 Summary                  |            |            |            |  |
|--------------------------------------|------------|------------|------------|--|
|                                      | AY 2012-13 | AY 2013-14 | AY 2014-15 |  |
| Tithe                                | \$8,000    | \$8,000    | \$10,000   |  |
| Total COAST Funds Returned to Campus | \$5,032    | \$13,327   | \$15,714   |  |
| External Funding                     | \$0        | \$345,532  | \$0        |  |
| Return on Investment                 | 63%        | 4486%      | 157%       |  |