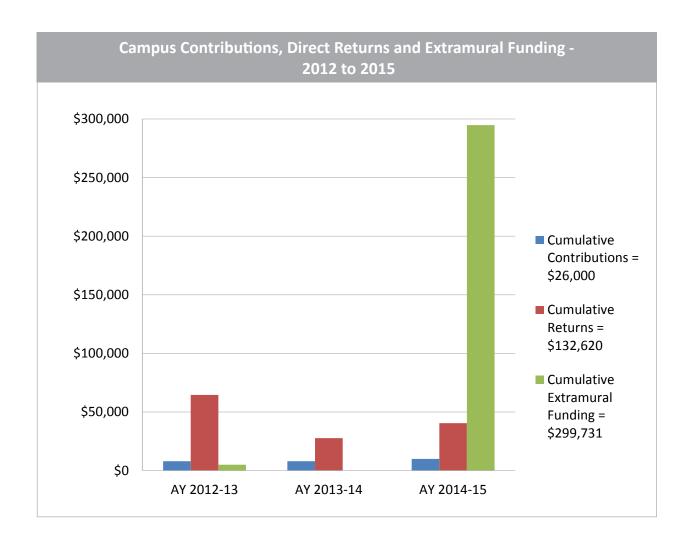

| 2012 - 2015 Summary                  |            |            |            |  |  |
|--------------------------------------|------------|------------|------------|--|--|
|                                      | AY 2012-13 | AY 2013-14 | AY 2014-15 |  |  |
| Tithe                                | \$8,000    | \$8,000    | \$10,000   |  |  |
| Total COAST Funds Returned to Campus | \$11,198   | \$0        | \$8,552    |  |  |
| External Funding                     | \$0        | \$0        | \$310,220  |  |  |
| Return on Investment                 | 140%       | 0%         | 3188%      |  |  |

| Extramural Funding |                 |            |                             |           |
|--------------------|-----------------|------------|-----------------------------|-----------|
| Year               | PI              | Department | Funding Agency              | Amount    |
| AY 2014-15         | Dr. Mark Steele | Biology    | National Science Foundation | \$310,220 |