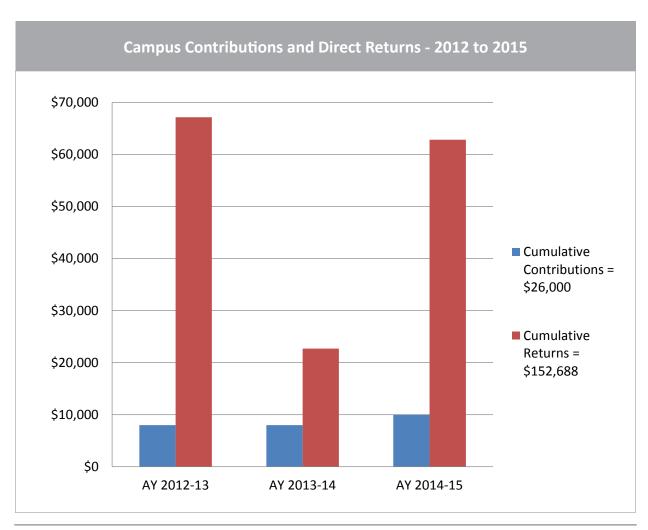

| 2012 - 2015 Summary                  |          |          |           |  |  |  |
|--------------------------------------|----------|----------|-----------|--|--|--|
| AY 2012-13 AY 2013-14 AY 2014-15     |          |          |           |  |  |  |
| Tithe                                | \$8,000  | \$8,000  | \$10,000  |  |  |  |
| Total COAST Funds Returned to Campus | \$64,527 | \$27,641 | \$40,453  |  |  |  |
| External Funding                     | \$5,000  | \$0      | \$294,731 |  |  |  |
| Return on Investment                 | 869%     | 346%     | 3352%     |  |  |  |