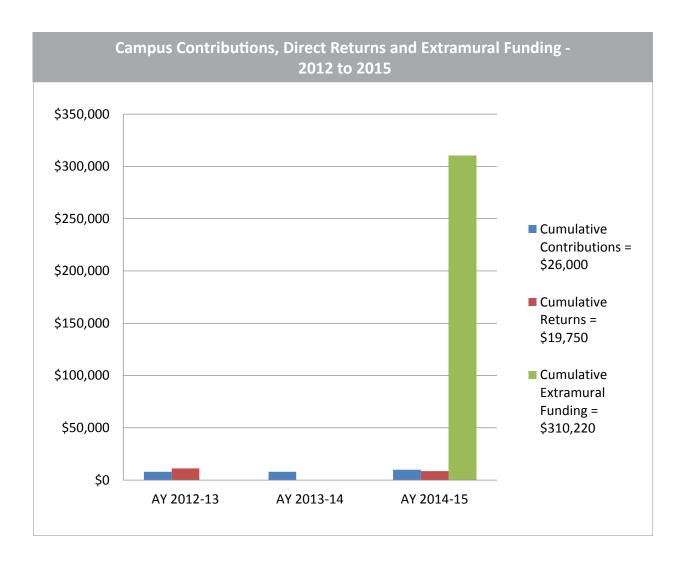

| 2012 - 2015 Summary                  |            |            |            |  |
|--------------------------------------|------------|------------|------------|--|
|                                      | AY 2012-13 | AY 2013-14 | AY 2014-15 |  |
| Tithe                                | \$8,000    | \$8,000    | \$10,000   |  |
| Total COAST Funds Returned to Campus | \$15,411   | \$15,269   | \$65,000   |  |
| External Funding                     | \$0        | \$0        | \$157,214  |  |
| Return on Investment                 | 193%       | 191%       | 2222%      |  |

| Extramural Funding |                |                        |                             |           |
|--------------------|----------------|------------------------|-----------------------------|-----------|
| Year               | PI             | Department             | Funding Agency              | Amount    |
| 2014-15            | Dr. Chris Lowe | Biological<br>Sciences | National Science Foundation | \$157,214 |