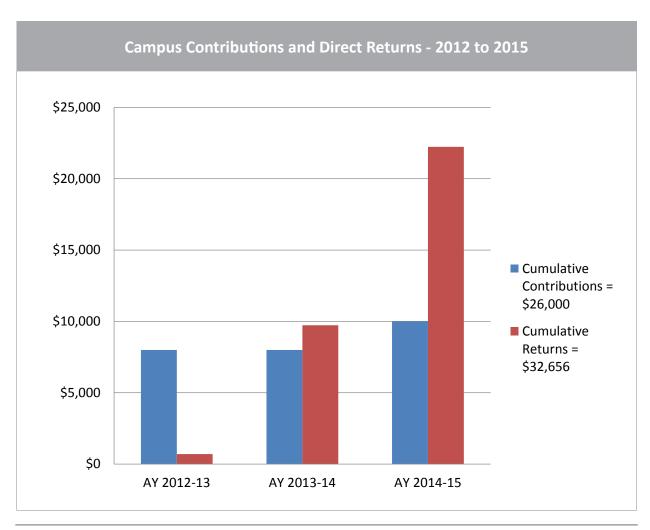

| 2012 - 2015 Summary                  |            |            |            |  |  |
|--------------------------------------|------------|------------|------------|--|--|
|                                      | AY 2012-13 | AY 2013-14 | AY 2014-15 |  |  |
| Tithe                                | \$8,000    | \$8,000    | \$10,000   |  |  |
| Total COAST Funds Returned to Campus | \$0        | \$4,000    | \$3,500    |  |  |
| Return on Investment                 | 0%         | 50%        | 35%        |  |  |

| 2012 - 2015 Summary                  |            |            |            |  |  |
|--------------------------------------|------------|------------|------------|--|--|
|                                      | AY 2012-13 | AY 2013-14 | AY 2014-15 |  |  |
| Tithe                                | \$8,000    | \$8,000    | \$10,000   |  |  |
| Total COAST Funds Returned to Campus | \$696      | \$9,726    | \$22,234   |  |  |
| Return on Investment                 | 9%         | 122%       | 222%       |  |  |