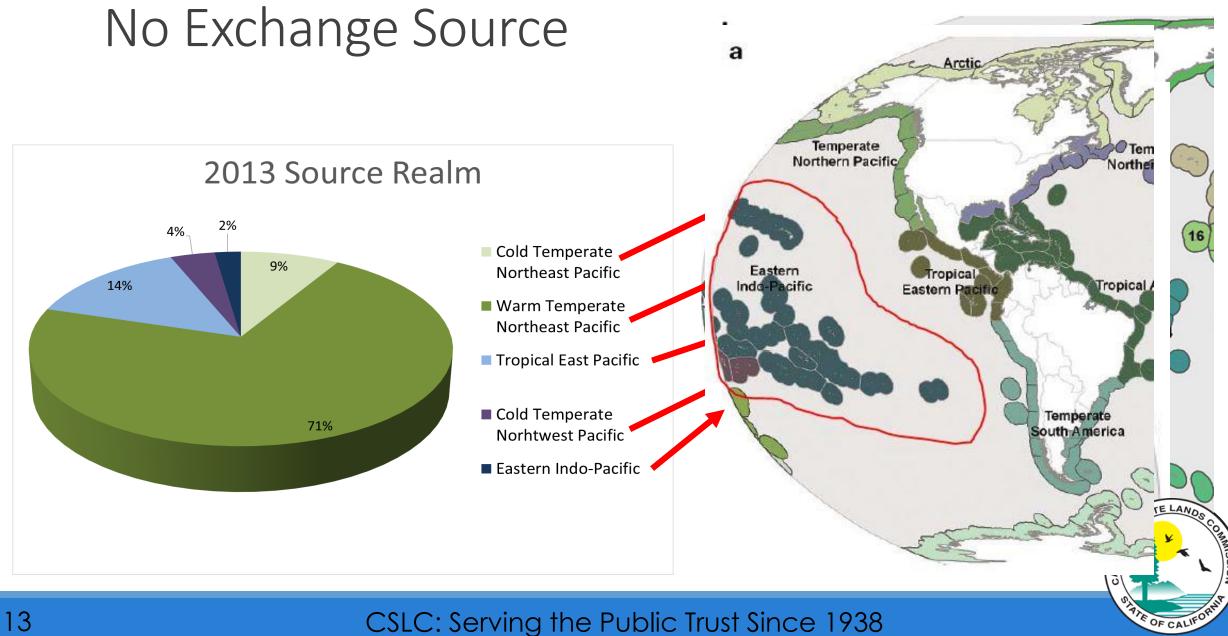

t PCR Establishment
- Negative Growth Trend
- 2014 Reduction
   Almost Half of 2013
- 2015 Very Low
  A third of 2014
- Growing Enforcement



## **Commercial Activity**





## Volume Discharge Vs Arrivals





## No Exchange Discharge Ports

Top 5 Ports Receiving Non-Exchanged Ballast

#### <u>Avg.</u>



## Port Trends





## Stockton

- No Exchange Discharge is rising
- Number of Arrivals Growing
- Mostly Bulk & Tank
- Year 2013
  - Only Three No Exchange Discharges
  - Bulk Carrier: Fu Kang Discharged over 110,000 MT



## Oakland

- No Exchange Discharge is varied
- Number of Arrivals Dropping
- Mostly Container
- Year 2015
  - Only Two No Exchange Discharges
    - Bulk Carrier: Atlantic Maya Discharged over 15,000 MT
    - Container Ship: Hatsu Crystal Discharged over 11,500 MT







#### 14





- Cold Temperate Northeast Pacific growing
- Warm Temperate Northeast Pacific & Tropical East Pacific decreasing





## 



E OF CALIF



## **Ballast Water Findings**

Exponential decline of "No Exchange"

- Growing levels of enforcement
- Significant amount sourced from PCR
  - Vessels unfamiliar with the rules?
    - Not considering islands?

What's Next?

Connecting BWD Location with BWS Location



18

## ROV Testing

#### Test Sites

- 1) HSU Aquatic Center
- 2) Eureka Chevron Terminal
- 3) Trinidad Harbor



## Conclusions

■Greater enforcement → Greater compliance
 ○ ROV as a tool for enforcement

Program effectiveness is growing

The need for outreach remains

 Small mistakes from one vessel can cause big problems



## Thank You

## Any Questions?