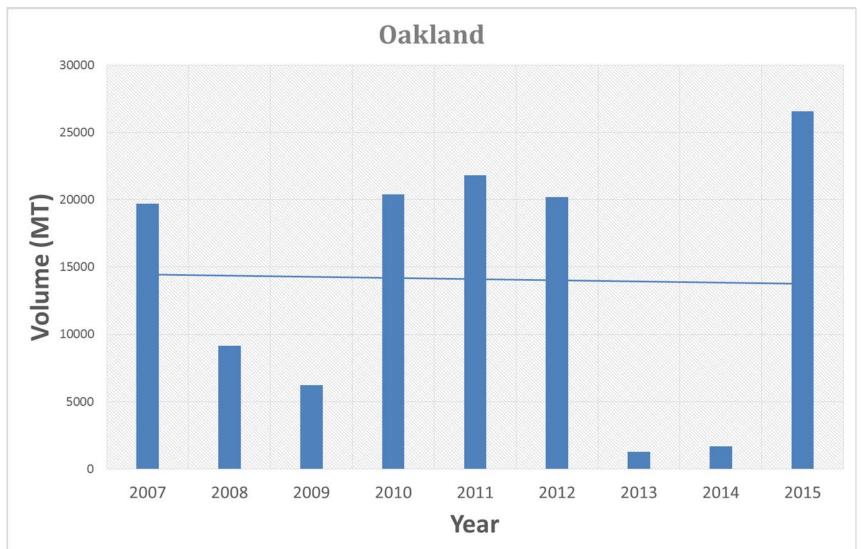

Serving the Public Trust Since 1938

Car ship

## Data Entry

- Marine Ecoregions
   Need for Classification
- Latitude & Longitude
- General Salinity Levels
  - Marine
  - Brackish
  - Fresh
- Other Characteristics
   Marine Oil Terminals



Spalding, M. D., et al. (2007, July/August). Marine Ecoregions of the World: A Bioregionalization of Coastal and Shelf Areas. *Bio Science*, *57*(7). doi:10.1641/B570707



## Ballast Water Analysis





## No Exchange Trends

- Post PCR Establishment
- Negative Growth Trend
- 2014 Reduction
   Almost Half of 2013
- 2015 Very Low
  A third of 2014
- Growing Enforcement



## **Commercial Activity**





## Volume Discharge Vs Arrivals





## No Exchange Discharge Ports

Top 5 Ports Receiving Non-Exchanged Ballast

#### <u>Avg.</u>



## Port Trends





## Stockton

- No Exchange Discharge is rising
- Number of Arrivals Growing
- Mostly Bulk & Tank
- Year 2013
  - Only Three No Exchange Discharges
  - Bulk Carrier: Fu Kang Discharged over 110,000 MT



## Oakland

- No Exchange Discharge is varied
- Number of Arrivals Dropping
- Mostly Container
- Year 2015
  - Only Two No Exchange Discharges
    - Bulk Carrier: Atlantic Maya Discharged over 15,000 MT
    - Container Ship: Hatsu Crystal Discharged over 11,500 MT







#### 14





- Cold Temperate Northeast Pacific growing
- Warm Temperate Northeast Pacific & Tropical East Pacific decreasing





## 



E OF CALIF



## **Ballast Water Findings**

Exponential decline of "No Exchange"

- Growing levels of enforcement
- Significant amount sourced from PCR
  - Vessels unfamiliar with th