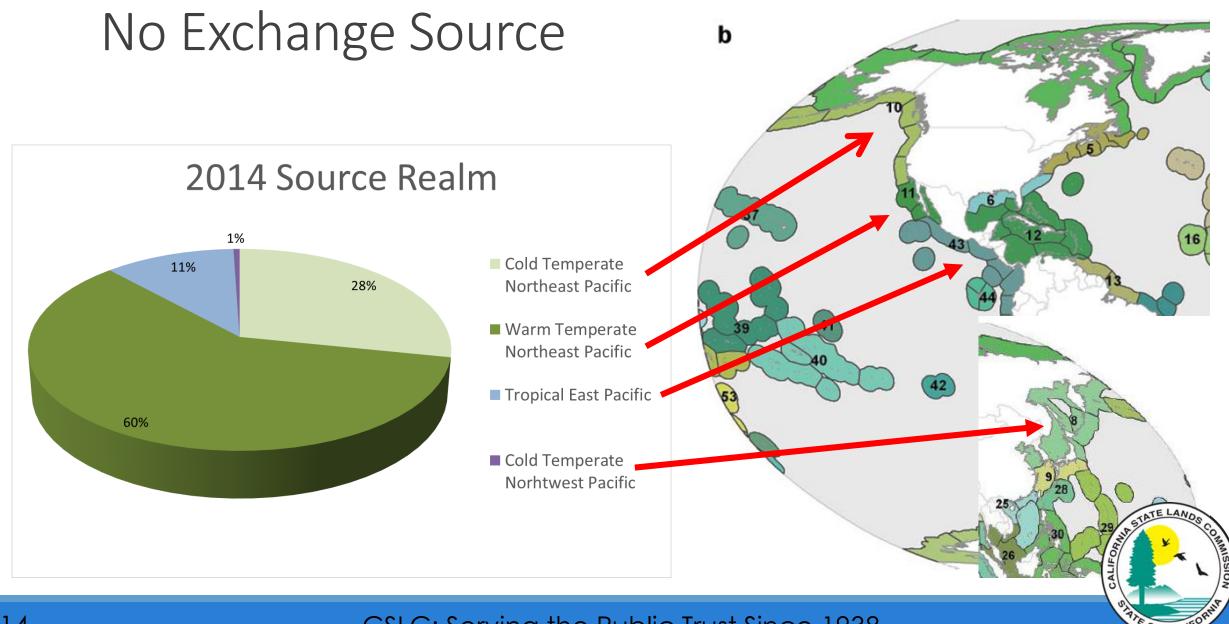

PCR Establishment
- Negative Growth Trend
- 2014 Reduction
   Almost Half of 2013
- 2015 Very Low
  A third of 2014
- Growing Enforcement



## **Commercial Activity**





## Volume Discharge Vs Arrivals





## No Exchange Discharge Ports

Top 5 Ports Receiving Non-Exchanged Ballast

#### <u>Avg.</u>



## Port Trends





## Stockton

- No Exchange Discharge is rising
- Number of Arrivals Growing
- Mostly Bulk & Tank
- Year 2013
  - Only Three No Exchange Discharges
  - Bulk Carrier: Fu Kang Discharged over 110,000 MT



## Oakland

- No Exchange Discharge is varied
- Number of Arrivals Dropping
- Mostly Container
- Year 2015
  - Only Two No Exchange Discharges
    - Bulk Carrier: Atlantic Maya Discharged over 15,000 MT
    - Container Ship: Hatsu Crystal Discharged over 11,500 MT







#### 14





- Cold Temperate Northeast Pacific growing
- Warm Temperate Northeast Pacific & Tropical East Pacific decreasing





## 



E OF CALIF



## **Ballast Water Findings**

Exponential decline of "No Exchange"

- Growing levels of enforcement
- Significant amount sourced from PCR
  - Vessels unfamiliar with the rules?
    - Not considering islands?

What's Next?

Connecting BWD Location with BWS Location



18

## ROV Testing

#### Test Sites

- 1) HSU Aquatic Center
- 2) Eureka Chevron Terminal
- 3) Trinidad Harbor



## Conclusions

■Greater enforcement → Greater compliance
 ○ ROV as a tool for enforcement

Program effectiveness is growing

The need for outreach remains

 Small mistakes from one vessel can cause big problems



## Thank You

## Any Questions?