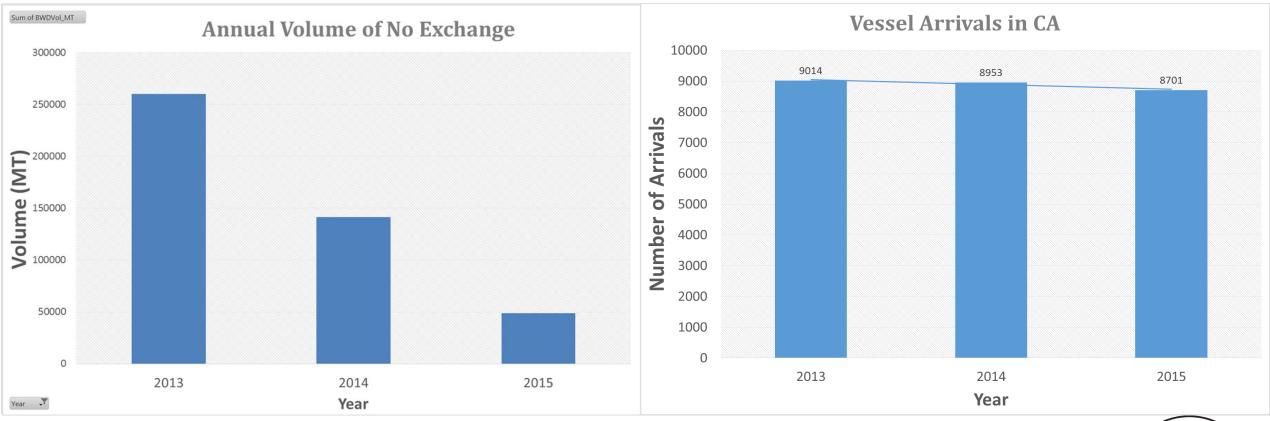

|                      | Cold Temperate Est/ People                         |   |





CSLC: Serving the Public Trust Since 1938

Car ship

## Data Entry

- Marine Ecoregions
   Need for Classification
- Latitude & Longitude
- General Salinity Levels
  - Marine
  - Brackish
  - Fresh
- Other Characteristics
   Marine Oil Terminals



Spalding, M. D., et al. (2007, July/August). Marine Ecoregions of the World: A Bioregionalization of Coastal and Shelf Areas. *Bio Science*, *57*(7). doi:10.1641/B570707



## Ballast Water Analysis





## No Exchange Trends

- Post PCR Establishment
- Negative Growth Trend
- 2014 Reduction
   Almost Half of 2013
- 2015 Very Low
  A third of 2014
- Growing Enforcement



## **Commercial Activity**





## Volume Discharge Vs Arrivals





## No Exchange Discharge Ports

Top 5 Ports Receiving Non-Exchanged Ballast

#### <u>Avg.</u>



## Port Trends





## Stockton

- No Exchange Discharge is rising
- Number of Arrivals Growing
- Mostly Bulk & Tank
- Year 2013
  - Only Three No Exchange Discharges
  - Bulk Carrier: Fu Kang Discharged over 110,000 MT



## Oakland

- No Exchange Discharge is varied
- Number of Arrivals Dropping
- Mostly Container
- Year 2015
  - Only Two No Exchange Discharges
    - Bulk Carrier: Atlantic Maya Discharged over 15,000 MT
    - Container Ship: Hatsu Crystal Discharged over 11,500 MT







#### 14





- Cold Temperate Northeast Pacific growing
- Warm Temperate Northeast Pacific & Tropical East Pacific decreasing





## 



E OF CALIF



## **Ballast Water Findings**

Exponential decline o