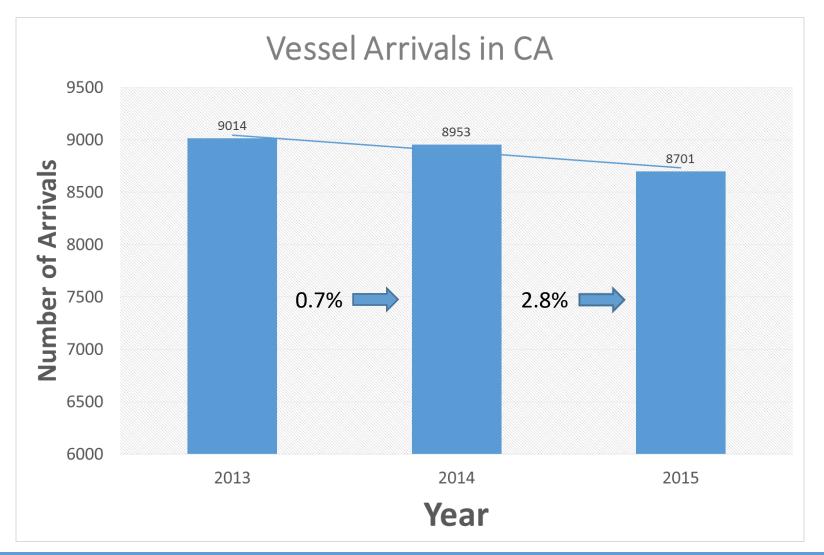

|                                 |                          |                      | Cold Temperate Est/ People                         |   |





CSLC: Serving the Public Trust Since 1938

Car ship

## Data Entry

- Marine Ecoregions
   Need for Classification
- Latitude & Longitude
- General Salinity Levels
  - Marine
  - Brackish
  - Fresh
- Other Characteristics
   Marine Oil Terminals



Spalding, M. D., et al. (2007, July/August). Marine Ecoregions of the World: A Bioregionalization of Coastal and Shelf Areas. *Bio Science*, *57*(7). doi:10.1641/B570707



## Ballast Water Analysis





## No Exchange Trends

- Post PCR Establishment
- Negative Growth Trend
- 2014 Reduction
   Almost Half of 2013
- 2015 Very Low
  A third of 2014
- Growing Enforcement



## **Commercial Activity**





## Volume Discharge Vs Arrivals





## No Exchange Discharge Ports

Top 5 Ports Receiving Non-Exchanged Ballast

#### <u>Avg.</u>



## Port Trends





## Stockton

- No Exchange Discharge is rising
- Number of Arrivals Growing
- Mostly Bulk & Tank
- Year 2013
  - Only Three No Exchange Discharges
  - Bulk Carrier: Fu Kang Discharged over 110,000 MT



## Oakland

- No Exchange Discharge is varied
- Number of Arrivals Dropping
- Mostly Container
- Year 2015
  - Only Two No Exchange Discharges
    - Bulk Carrier: Atlantic Maya Discharged over 15,000 MT
    - Container Ship: Hatsu Crystal Discharged over 11,500 MT







#### 14





- Cold Temperate Northeast Pacific growing
- Warm Temperate Northeast Pacific & Tropical East Pacific decreasing





## 



E OF CALIF



## **Ballast Wa