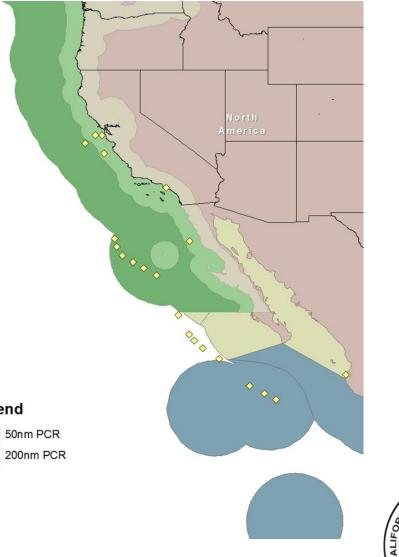

## **Commercial Activity**





## Volume Discharge Vs Arrivals





## No Exchange Discharge Ports

Top 5 Ports Receiving Non-Exchanged Ballast

#### <u>Avg.</u>



## Port Trends





## Stockton

- No Exchange Discharge is rising
- Number of Arrivals Growing
- Mostly Bulk & Tank
- Year 2013
  - Only Three No Exchange Discharges
  - Bulk Carrier: Fu Kang Discharged over 110,000 MT



## Oakland

- No Exchange Discharge is varied
- Number of Arrivals Dropping
- Mostly Container
- Year 2015
  - Only Two No Exchange Discharges
    - Bulk Carrier: Atlantic Maya Discharged over 15,000 MT
    - Container Ship: Hatsu Crystal Discharged over 11,500 MT







#### 14





- Cold Temperate Northeast Pacific growing
- Warm Temperate Northeast Pacific & Tropical East Pacific decreasing





## 



E OF CALIF



## **Ballast Water Findings**

Exponential decline of "No Exchange"

- Growing levels of enforcement
- Significant amount sourced from PCR
  - Vessels unfamiliar with the rules?
    - Not considering islands?

What's Next?

Connecting BWD Location with BWS Location



18

## ROV Testing

#### Test Sites

- 1) HSU Aquatic Center
- 2) Eureka Chevron Terminal
- 3) Trinidad Harbor



## Conclusions

■Greater enforcement → Greater compliance
 ○ ROV as a tool for enforcement

Program effectiveness is growing

The need for outreach remains

 Small mistakes from one vessel can cause big problems



## Thank You

## Any Questions?