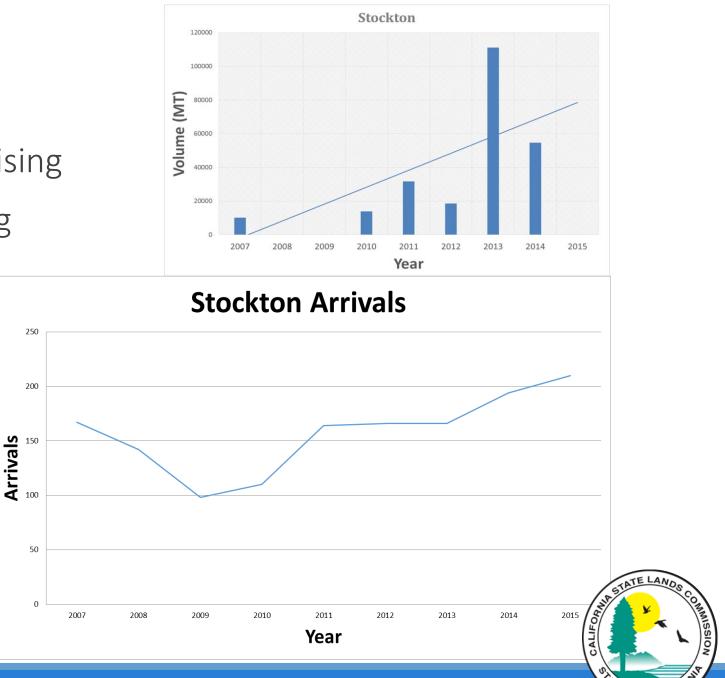

cteristics
   Marine Oil Terminals



Spalding, M. D., et al. (2007, July/August). Marine Ecoregions of the World: A Bioregionalization of Coastal and Shelf Areas. *Bio Science*, *57*(7). doi:10.1641/B570707



## Ballast Water Analysis





## No Exchange Trends

- Post PCR Establishment
- Negative Growth Trend
- 2014 Reduction
   Almost Half of 2013
- 2015 Very Low
  A third of 2014
- Growing Enforcement



## **Commercial Activity**





## Volume Discharge Vs Arrivals





## No Exchange Discharge Ports

Top 5 Ports Receiving Non-Exchanged Ballast

#### <u>Avg.</u>



## Port Trends





## Stockton

- No Exchange Discharge is rising
- Number of Arrivals Growing
- Mostly Bulk & Tank
- Year 2013
  - Only Three No Exchange Discharges
  - Bulk Carrier: Fu Kang Discharged over 110,000 MT



## Oakland

- No Exchange Discharge is varied
- Number of Arrivals Dropping
- Mostly Container
- Year 2015
  - Only Two No Exchange Discharges
    - Bulk Carrier: Atlantic Maya Discharged over 15,000 MT
    - Container Ship: Hatsu Crystal Discharged over 11,500 MT







#### 14





- Cold Temperate Northeast Pacific growing
- Warm Temperate Northeast Pacific & Tropical East Pacific decreasing





## 



E OF CALIF



## **Ballast Water Findings**

Exponential decline of "No Exchange"

- Growing levels of enforcement
- Significant amount sourced from PCR
  - Vessels unfamiliar with the rules?
    - Not considering islands?

What's Next?

Connecting BWD Location with BWS Location



18

## ROV Testing

#### Test Sites

- 1) HSU Aquatic Center
- 2) Eureka Chevron Terminal
- 3) Trinidad H