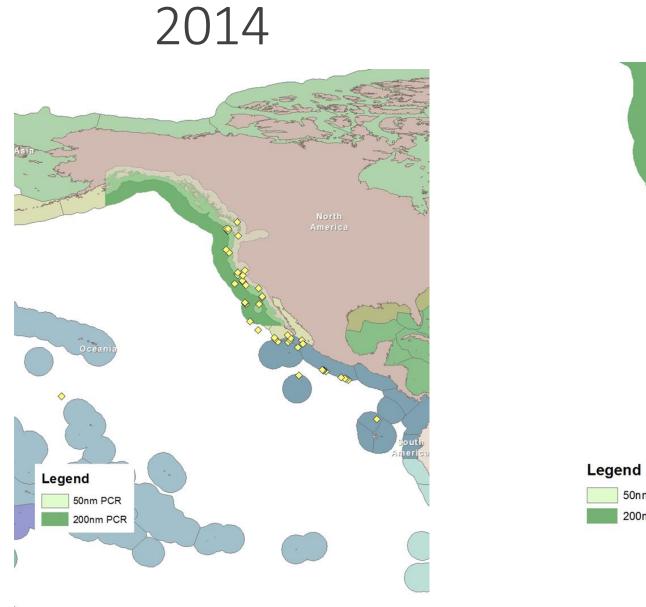

cement



## **Commercial Activity**





## Volume Discharge Vs Arrivals





## No Exchange Discharge Ports

Top 5 Ports Receiving Non-Exchanged Ballast

#### <u>Avg.</u>



## Port Trends





## Stockton

- No Exchange Discharge is rising
- Number of Arrivals Growing
- Mostly Bulk & Tank
- Year 2013
  - Only Three No Exchange Discharges
  - Bulk Carrier: Fu Kang Discharged over 110,000 MT



## Oakland

- No Exchange Discharge is varied
- Number of Arrivals Dropping
- Mostly Container
- Year 2015
  - Only Two No Exchange Discharges
    - Bulk Carrier: Atlantic Maya Discharged over 15,000 MT
    - Container Ship: Hatsu Crystal Discharged over 11,500 MT







#### 14





- Cold Temperate Northeast Pacific growing
- Warm Temperate Northeast Pacific & Tropical East Pacific decreasing





## 



E OF CALIF



## **Ballast Water Findings**

Exponential decline of "No Exchange"

- Growing levels of enforcement
- Significant amount sourced from PCR
  - Vessels unfamiliar with the rules?
    - Not considering islands?

What's Next?

Connecting BWD Location with BWS Location



18

## ROV Testing

#### Test Sites

- 1) HSU Aquatic Center
- 2) Eureka Chevron Terminal
- 3) Trinidad Harbor



## Conclusions

■Greater enforcement → Greater compliance
 ○ ROV as a tool for enforcement

Program effectiveness is growing

The need for outreach remains

 Small mistakes from one vessel can cause big problems



## Thank You

## Any Questions?