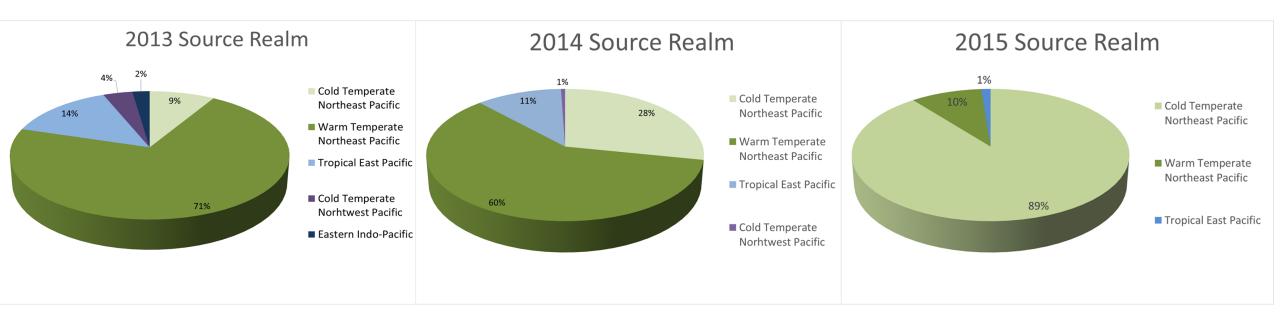

ment
- Negative Growth Trend
- 2014 Reduction
   Almost Half of 2013
- 2015 Very Low
  A third of 2014
- Growing Enforcement



## **Commercial Activity**





## Volume Discharge Vs Arrivals





## No Exchange Discharge Ports

Top 5 Ports Receiving Non-Exchanged Ballast

#### <u>Avg.</u>



## Port Trends





## Stockton

- No Exchange Discharge is rising
- Number of Arrivals Growing
- Mostly Bulk & Tank
- Year 2013
  - Only Three No Exchange Discharges
  - Bulk Carrier: Fu Kang Discharged over 110,000 MT



## Oakland

- No Exchange Discharge is varied
- Number of Arrivals Dropping
- Mostly Container
- Year 2015
  - Only Two No Exchange Discharges
    - Bulk Carrier: Atlantic Maya Discharged over 15,000 MT
    - Container Ship: Hatsu Crystal Discharged over 11,500 MT







#### 14





- Cold Temperate Northeast Pacific growing
- Warm Temperate Northeast Pacific & Tropical East Pacific decreasing





## 



E OF CALIF



## **Ballast Water Findings**

Exponential decline of "No Exchange"

- Growing levels of enforcement
- Significant amount sourced from PCR
  - Vessels unfamiliar with the rules?
    - Not considering islands?

What's Next?

Connecting BWD Location with BWS Location



18

## ROV Testing

#### Test Sites

- 1) HSU Aquatic Center
- 2) Eureka Chevron Terminal
- 3) Trinidad Harbor



## Conclusions

■Greater enforcement → Greater compliance
 ○ ROV as a tool for enforcement

Program effectiveness is growing

The need for outreach remains

 Small mistakes from one vessel can cause big problems



## Thank You

## Any Questions?