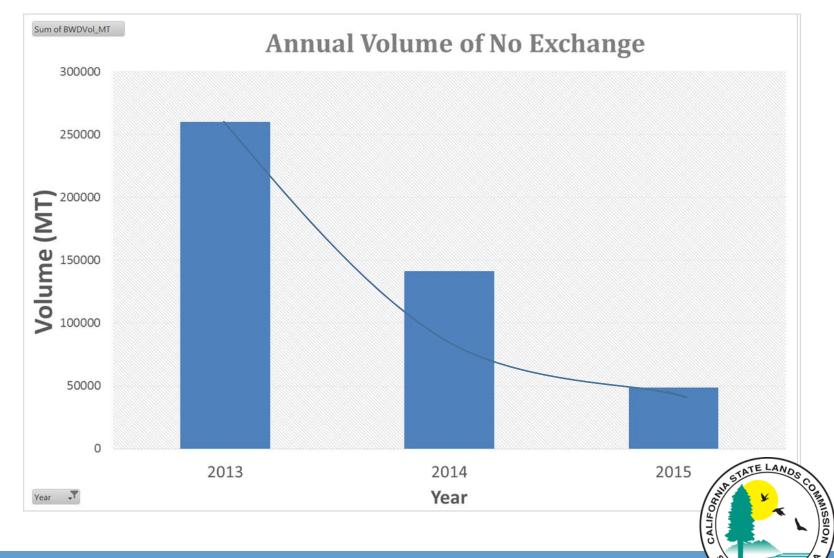

|              |                                 |                          |                      | Cold Temperate Est/ People                         |   |





CSLC: Serving the Public Trust Since 1938

Car ship

## Data Entry

- Marine Ecoregions
   Need for Classification
- Latitude & Longitude
- General Salinity Levels
  - Marine
  - Brackish
  - Fresh
- Other Characteristics
   Marine Oil Terminals



Spalding, M. D., et al. (2007, July/August). Marine Ecoregions of the World: A Bioregionalization of Coastal and Shelf Areas. *Bio Science*, *57*(7). doi:10.1641/B570707



## Ballast Water Analysis





## No Exchange Trends

- Post PCR Establishment
- Negative Growth Trend
- 2014 Reduction
   Almost Half of 2013
- 2015 Very Low
  A third of 2014
- Growing Enforcement



## **Commercial Activity**





## Volume Discharge Vs Arrivals





## No Exchange Discharge Ports

Top 5 Ports Receiving Non-Exchanged Ballast

#### <u>Avg.</u>



## Port Trends





## Stockton

- No Exchange Discharge is rising
- Number of Arrivals Growing
- Mostly Bulk & Tank
- Year 2013
  - Only Three No Exchange Discharges
  - Bulk Carrier: Fu Kang Discharged over 110,000 MT



## Oakland

- No Exchange Discharge is varied
- Number of Arrivals Dropping
- Mostly Container
- Year 2015
  - Only Two No Exchange Discharges
    - Bulk Carrier: Atlantic Maya Discharged over 15,000 MT
    - Container Ship: Hatsu Crystal Discharged over 11,500 MT







#### 14





- Cold Temperate Northeast Pacific growing
- Warm Temperate Northeast Pacific & Tropical East Pacific decreasing





##