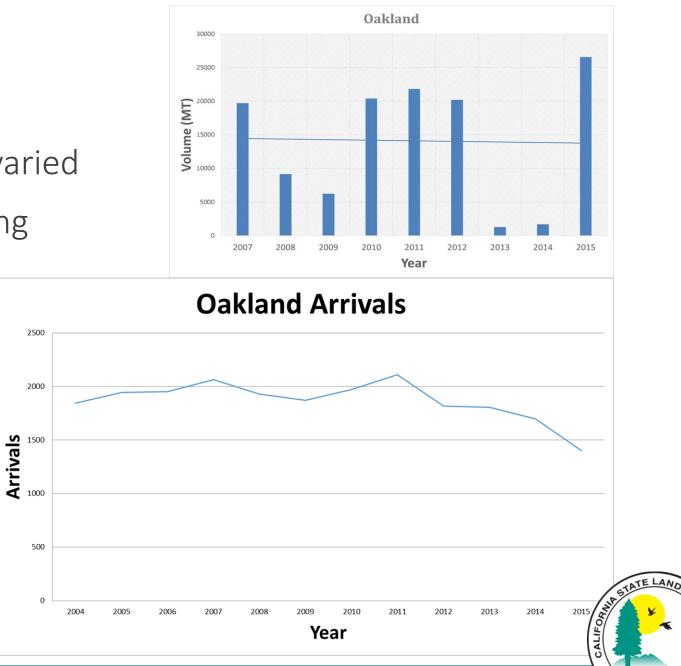

ost PCR Establishment
- Negative Growth Trend
- 2014 Reduction
   Almost Half of 2013
- 2015 Very Low
  A third of 2014
- Growing Enforcement



## **Commercial Activity**





## Volume Discharge Vs Arrivals





## No Exchange Discharge Ports

Top 5 Ports Receiving Non-Exchanged Ballast

#### <u>Avg.</u>



## Port Trends





## Stockton

- No Exchange Discharge is rising
- Number of Arrivals Growing
- Mostly Bulk & Tank
- Year 2013
  - Only Three No Exchange Discharges
  - Bulk Carrier: Fu Kang Discharged over 110,000 MT



## Oakland

- No Exchange Discharge is varied
- Number of Arrivals Dropping
- Mostly Container
- Year 2015
  - Only Two No Exchange Discharges
    - Bulk Carrier: Atlantic Maya Discharged over 15,000 MT
    - Container Ship: Hatsu Crystal Discharged over 11,500 MT







#### 14





- Cold Temperate Northeast Pacific growing
- Warm Temperate Northeast Pacific & Tropical East Pacific decreasing





## 



E OF CALIF



## **Ballast Water Findings**

Exponential decline of "No Exchange"

- Growing levels of enforcement
- Significant amount sourced from PCR
  - Vessels unfamiliar with the rules?
    - Not considering islands?

What's Next?

Connecting BWD Location with BWS Location



18

## ROV Testing

#### Test Sites

- 1) HSU Aquatic Center
- 2) Eureka Chevron Terminal
- 3) Trinidad Harbor



## Conclusions

■Greater enforcement → Greater compliance
 ○ ROV as a tool for enforcement

Program effectiveness is growing

The need for outreach remains

 Small mistakes from one vessel can cause big problems



## Thank You

## Any Questions?