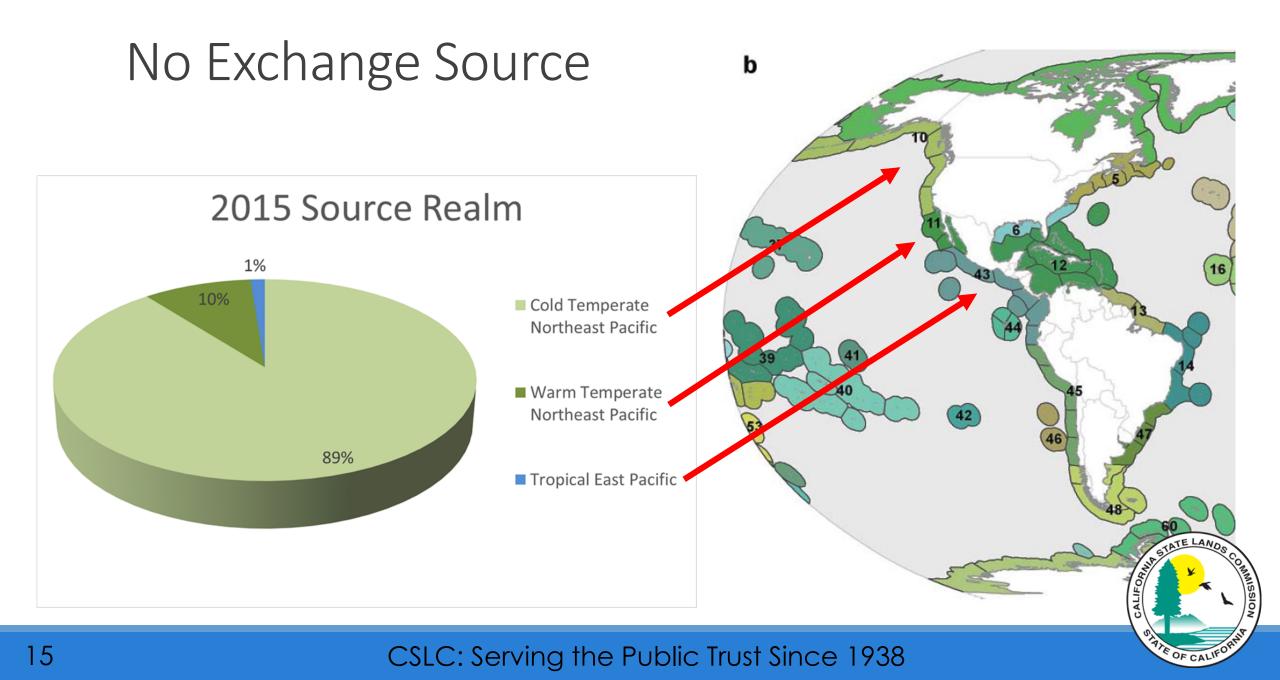

shment
- Negative Growth Trend
- 2014 Reduction
   Almost Half of 2013
- 2015 Very Low
  A third of 2014
- Growing Enforcement



## **Commercial Activity**





## Volume Discharge Vs Arrivals





## No Exchange Discharge Ports

Top 5 Ports Receiving Non-Exchanged Ballast

#### <u>Avg.</u>



## Port Trends





## Stockton

- No Exchange Discharge is rising
- Number of Arrivals Growing
- Mostly Bulk & Tank
- Year 2013
  - Only Three No Exchange Discharges
  - Bulk Carrier: Fu Kang Discharged over 110,000 MT



## Oakland

- No Exchange Discharge is varied
- Number of Arrivals Dropping
- Mostly Container
- Year 2015
  - Only Two No Exchange Discharges
    - Bulk Carrier: Atlantic Maya Discharged over 15,000 MT
    - Container Ship: Hatsu Crystal Discharged over 11,500 MT







#### 14





- Cold Temperate Northeast Pacific growing
- Warm Temperate Northeast Pacific & Tropical East Pacific decreasing





## 



E OF CALIF



## **Ballast Water Findings**

Exponential decline of "No Exchange"

- Growing levels of enforcement
- Significant amount sourced from PCR
  - Vessels unfamiliar with the rules?
    - Not considering islands?

What's Next?

Connecting BWD Location with BWS Location



18

## ROV Testing

#### Test Sites

- 1) HSU Aquatic Center
- 2) Eureka Chevron Terminal
- 3) Trinidad Harbor



## Conclusions

■Greater enforcement → Greater compliance
 ○ ROV as a tool for enforcement

Program effectiveness is growing

The need for outreach remains

 Small mistakes from one vessel can cause big problems



## Thank You

## Any Questions?