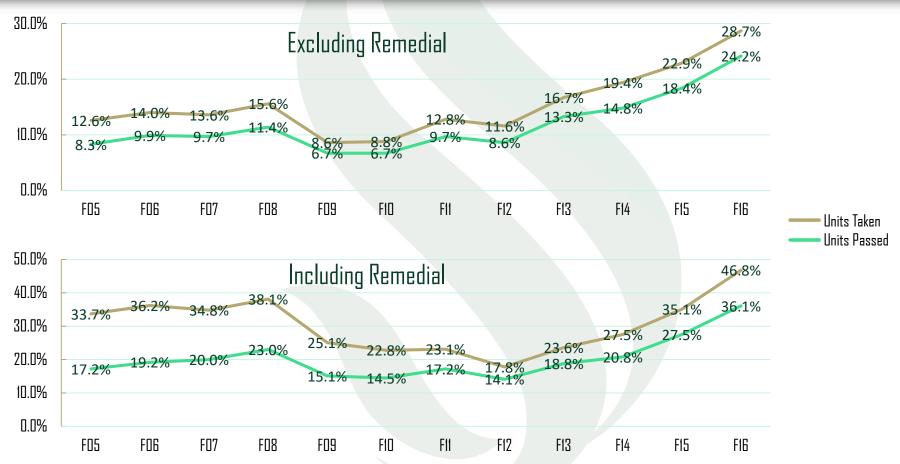

# Native Freshman: Percent Taking/Passing 30+ Units During First Year, Including Summer