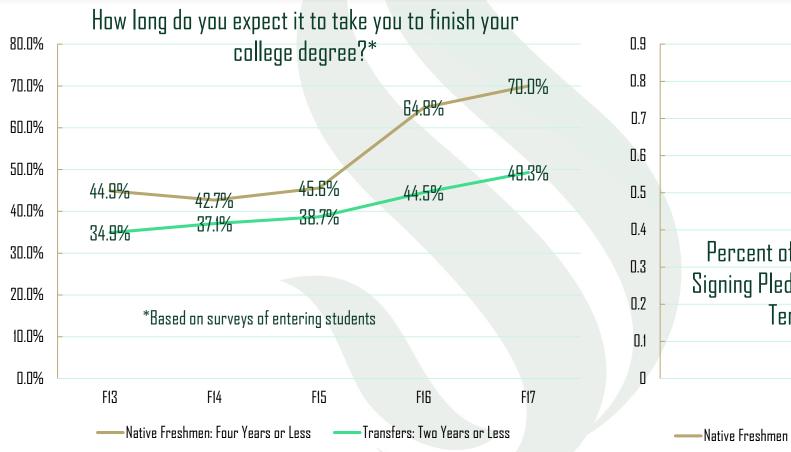

* DEGREE (P2D)

### FINANCIAL AID **METER**

Visual progress meters for general education (GE), major, and total requirements: visualizations that summarize financial aid







# Requirement Requirement Requirement

# **ADVISING SUMMARY**

### TRANSFER CREDIT REPORT

Condensed view of academic information for a given student: summary of transfer courses and credits



# ONLINE GRADUATION **APPLICATION**



### FINISH IN FOUR/THROUGH IN TWO COMMITMENTS

CMS: STUDENT CENTER (STUDENTS) / STUDENT SERVICES CENTER (FACULTY AND STAFF)

Authoritative source of student, academic, and financial aid data

#### DATA WAREHOUSE, COGNOS, AND TABLEAU

Facilitate reporting across multiple source systems; develop reports, visualizations, and predictive models

# Changing Expectations About Time-to-Degree







# Native Freshman: Percent Taking/Passing 30+ Units During First Year, Including Summer





# Average 1<sup>st</sup> Semester Unit Load for Entering Students; Remedial, Non-Remedial, and Transfer Units



# Average 1<sup>st</sup> Semester Unit Load for Entering Students; Remedial, Non-Remedial, and Transfer Units





# **Graduation Initiative 2025**









Choosing a Major

Retention

First Year Experience

Admission & Enrollment

Outreach & Recruitment







# **Key Strategies**

- First Year Experience
- Smart Advisement
- Strategic Enrollment
- Academic Preparation
- High DFW Courses
- High Impact Practices
- Data-Driven Decisions