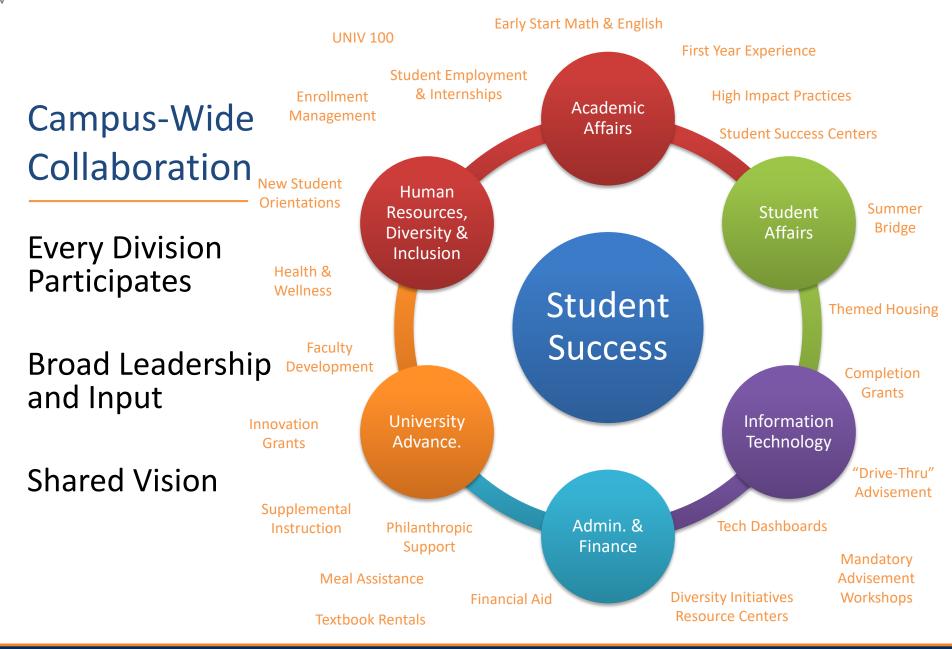

rting across multiple source systems; develop reports, visualizations, and predictive models

# Changing Expectations About Time-to-Degree







# Native Freshman: Percent Taking/Passing 30+ Units During First Year, Including Summer





# Average 1<sup>st</sup> Semester Unit Load for Entering Students; Remedial, Non-Remedial, and Transfer Units



# Average 1<sup>st</sup> Semester Unit Load for Entering Students; Remedial, Non-Remedial, and Transfer Units





# **Graduation Initiative 2025**









Choosing a Major

Retention

First Year Experience

Admission & Enrollment

Outreach & Recruitment







# **Key Strategies**

- First Year Experience
- Smart Advisement
- Strategic Enrollment
- Academic Preparation
- High DFW Courses
- High Impact Practices
- Data-Driven Decisions