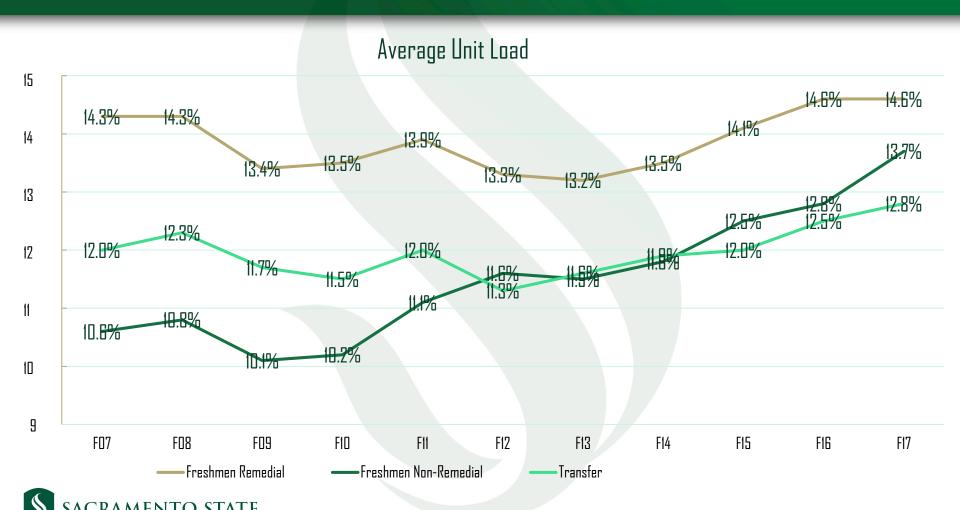

# Average 1<sup>st</sup> Semester Unit Load for Entering Students; Remedial, Non-Remedial, and Transfer Units