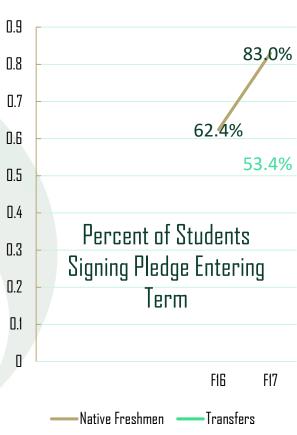

### FINISH IN FOUR/THROUGH IN TWO COMMITMENTS

CMS: STUDENT CENTER (STUDENTS) / STUDENT SERVICES CENTER (FACULTY AND STAFF)

Authoritative source of student, academic, and financial aid data