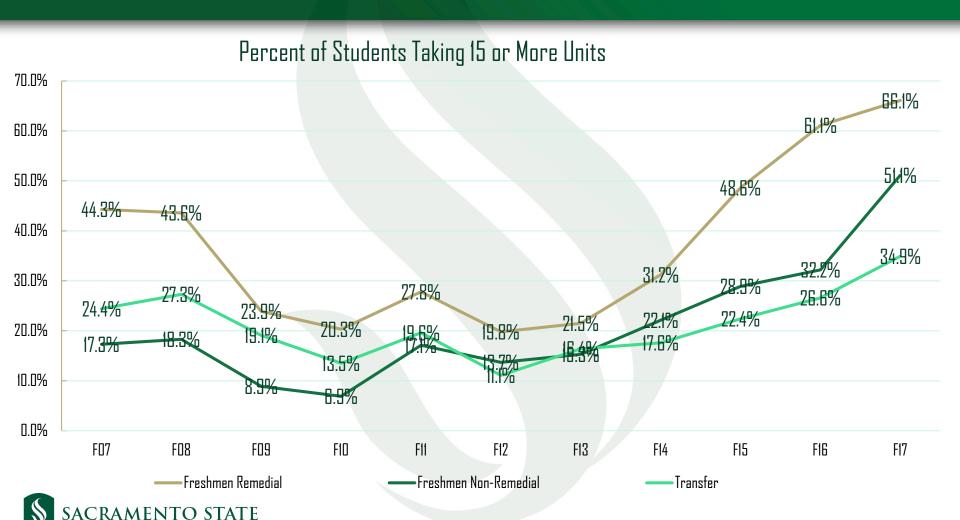

# Native Freshman: Percent Taking/Passing 30+ Units During First Year, Including Summer