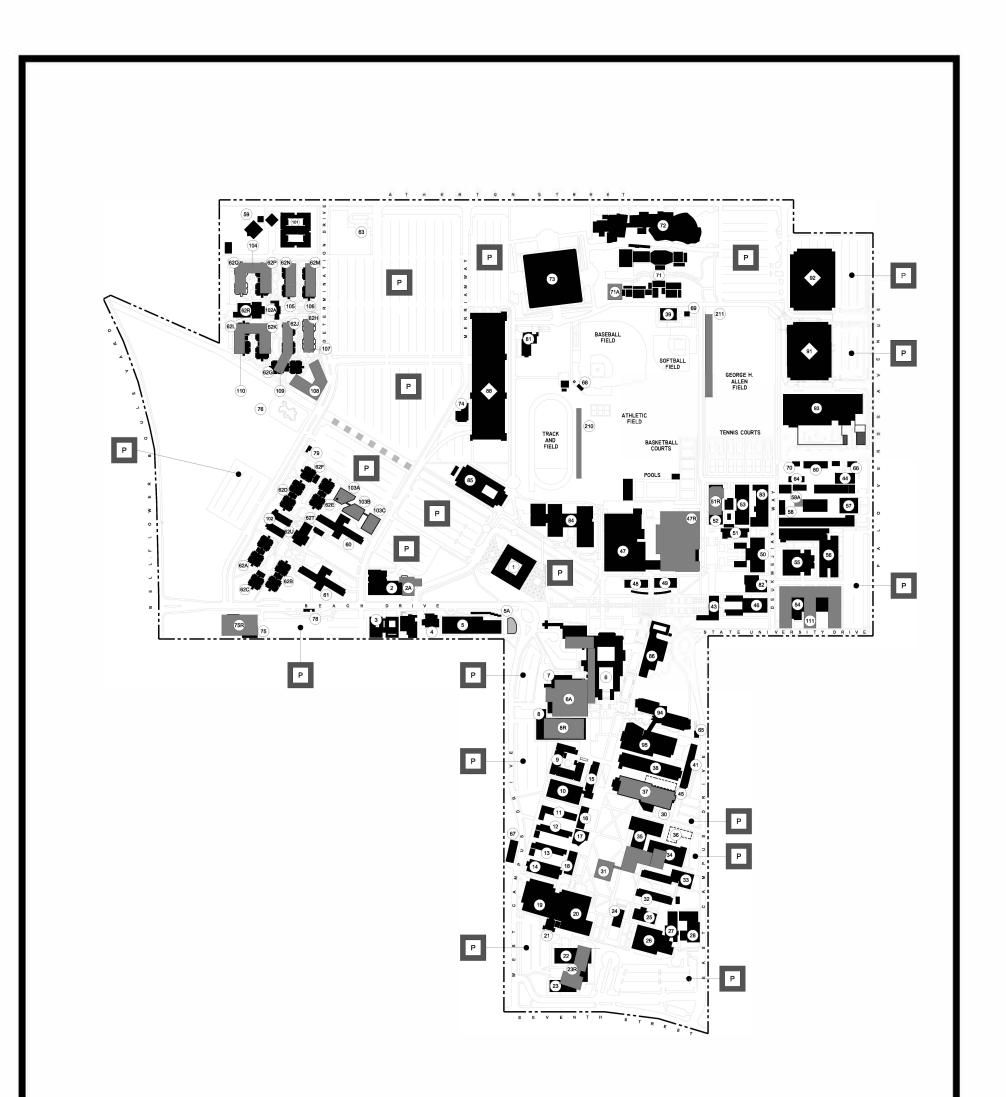

## California State University, Long Beach

Campus Master Plan Master Plan Enrollment: 33,000 FTE Approval Date: January/February 1963 Revised Date: January 2024 Main Campus Acreage: 322

4

Ν

Å