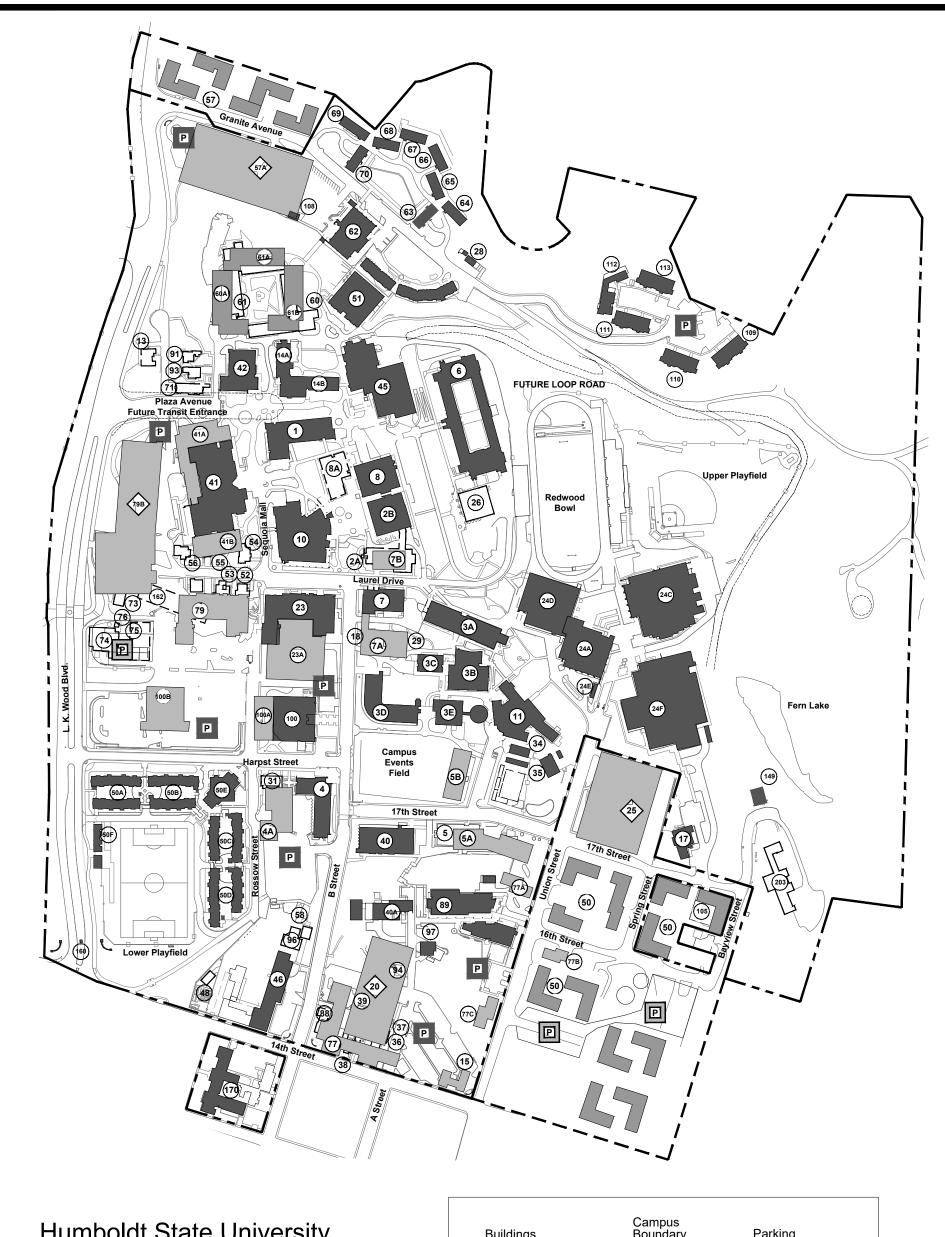

## **Humboldt** State University

Master Plan Enrollment: 12,000 FTE

Master Plan approved by the Board of Trustees: September 1965

Master Plan Revision approved by the Board of Trustees: January 1967, January 1977, July 1977,

November 1977, May 1978, March 1981, May 1990, November 2004

|      | ombol 1011, May 1010, Mare  | 11 1001,   | iviay 1000, November 2001    |        |                                |
|------|-----------------------------|------------|------------------------------|--------|--------------------------------|
| ,    | 0:                          | 20         | Nietowal I II-tawa Mara arma | 70     | \\/                            |
| 1.   |                             | 33.        | Natural History Museum       |        | Wagner House                   |
| 2A.  |                             | 0.4        | (off-campus)                 | 74.    |                                |
|      | Art B                       | 34.        |                              | 75.    | •                              |
| 3A.  |                             |            | Fish Hatchery                | 76.    |                                |
|      | Science B                   | 36.        | ,                            | 77.    |                                |
| 3C.  | _                           | 37.        |                              | 77A.   |                                |
|      | Science D                   |            | Walter Warren House          | 77B.   |                                |
| 3E.  | Dennis K. Walker Greenhouse |            | Toddler Center               | 77C.   |                                |
| 4.   | Harry Griffith Hall         | 40.        | Natural Resources            |        | Educational Services Building  |
| 4A.  | Classroom Building          | 40A.       | Schatz Energy Research       | 79B.   | West Campus Parking            |
| 5.   | Forestry                    |            | Center                       |        | Structure                      |
| 5A.  | Laboratory Building         | 41.        | Library                      | 82.    | Parking Kiosk                  |
| 5B.  | Science Laboratory          | 41A.       | Library Addition             | 88.    | Building 88                    |
|      | Building                    | 41B.       | Library Addition             | 89.    | Behavioral and Social Sciences |
| 6.   | Founders Hall               | 42.        | Student Health Center        | 91.    | Hagopian House                 |
| 7.   | Jenkins Hall                | 45.        | University Center            | 93.    | Brero House                    |
| 7A.  | Jenkins Hall – Visual Art   | 46.        | Facilities Management        | 94.    | Jensen House                   |
|      | Renovation and Addition     |            | Hazardous Waste Handling     | 96.    | Shipping and Receiving         |
| 7B.  |                             |            | Facility                     | 97.    |                                |
|      | Renovation and Addition     | 50.        |                              | 100.   |                                |
| 8A.  | Music A                     | 50A-D.     | College Creek Apartments     | 100A.  |                                |
| 8B.  |                             | 50E.       |                              |        | Classroom Building             |
| 10.  | Theatre Arts                | 00L.       | Center                       |        | Boat Facility                  |
| 11.  | Wildlife and Fisheries      | 50F.       |                              | 108.   |                                |
| 12.  | Observatory (off-campus)    | 301 .      | Locker Room                  |        | Fern Hall                      |
| 13.  |                             | 51.        |                              |        | Willow Hall                    |
| 14A. | Nelson Hall West            | 51.<br>52. | <b>7</b> 1                   |        |                                |
|      |                             |            |                              |        | Laurel Hall                    |
| 14B. | Nelson Hall East            |            | Warren House                 |        | Creekside Lounge               |
| 15.  | Figueiredo Building         | 54.        | Telonicher House             | 113.   | •                              |
| 16.  |                             |            | Balabanis House              | 149.   |                                |
| 47   | (off-campus)                |            | Hadley House                 | 400    | Facility                       |
| 17.  |                             | 57.        | 3                            |        | Campus Entrance Gate           |
| 18.  | Brookins House              | 57A.       | , ,                          | 162.   |                                |
| 20.  | South Campus Parking        |            | Structure                    | 163.   | ,                              |
|      | Structure                   |            | Switchgear Building          |        | Center (off-campus)            |
| 23.  | Gist Hall                   | 60.        |                              | 170.   | Trinity Annex                  |
| 23A. |                             | 60A.       | Sunset Residence Hall        | 175.   | Corporation Yard               |
|      | Replacement and Addition    |            | Replacement                  |        |                                |
| 24A. | ,                           |            | Sunset Residence Hall        |        |                                |
| 24C. |                             | 61A.       | Redwood Residence Hall       |        |                                |
| 24D. | Recreation & Wellness       |            | Replacement                  |        |                                |
|      | Center                      | 61B.       | Redwood Residence Hall       |        |                                |
| 24E. | Cogeneration Unit           |            | Replacement                  |        |                                |
| 24F. | Kinesiology and Athletics   | 62.        | Jolly Giant Commons          |        |                                |
| 25.  | East Campus Parking         | 63.        | Pepperwood Residence Hall    |        |                                |
|      | Structure                   | 64.        | Tan Oak Residence Hall       | LEGE   | END:                           |
| 26.  | Van Matre Hall              | 65.        | Maple Residence Hall         | Existi | ng Facility / <i>Proposed</i>  |
| 27.  | Telonicher Marine           | 66.        | Madrone Residence Hall       | Facili | ty                             |
|      | Laboratory (off-campus)     | 67.        | Hemlock Residence Hall       |        |                                |
| 28.  | Housing Operations Building | 68.        | Chinquapin Residence Hall    | NOTE   | E: Existing building numbers   |
| 29.  | Experimental Greenhouse     | 69.        | Alder Residence Hall         |        | spond with building numbers    |
| 31.  |                             | 70.        | Cedar Residence Hall         |        | Space and Facilities Data      |
|      | Development Lab             | 71.        | Little Apartments            |        | (SFDB)                         |
|      | -                           |            | -                            |        | •                              |
| ĺ    |                             |            |                              |        |                                |

## **Humboldt State University**

Campus Master Plan Master Plan Enrollment: 12,000 FTE Approval Date: September 1965 Revised Date: November 2004 Main Campus Acreage: 152

| 0 | 15 | 0' 30 | 0' | 600' |
|---|----|-------|----|------|
|   |    |       |    |      |

| Buildings                          | Campus<br>Boundary | Parking              |
|------------------------------------|--------------------|----------------------|
| EXISTING<br>BUILDING               | EXISTING           | EXISTING LOT         |
| FUTURE<br>BUILDING                 | — — — — FUTURE     | P FUTURE<br>LOT      |
| TEMPORARY BUILDING                 |                    | P EXISTING STRUCTURE |
| EXISTING<br>BUILDING<br>NOT IN USE |                    | FUTURE<br>STRUCTURE  |