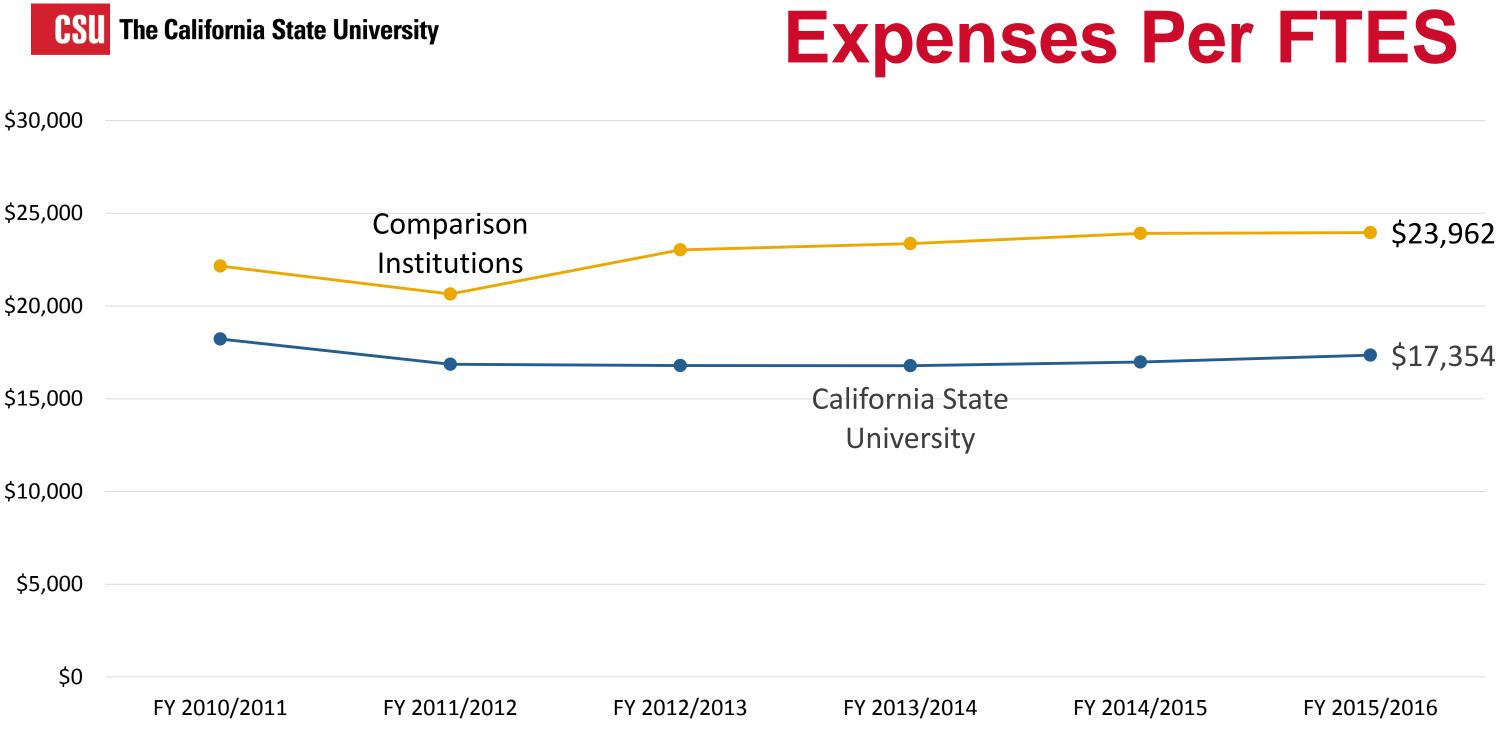

"Core" expenses reported in IPEDS and shown in FY 2016/17 dollars 9

### • \$17,354