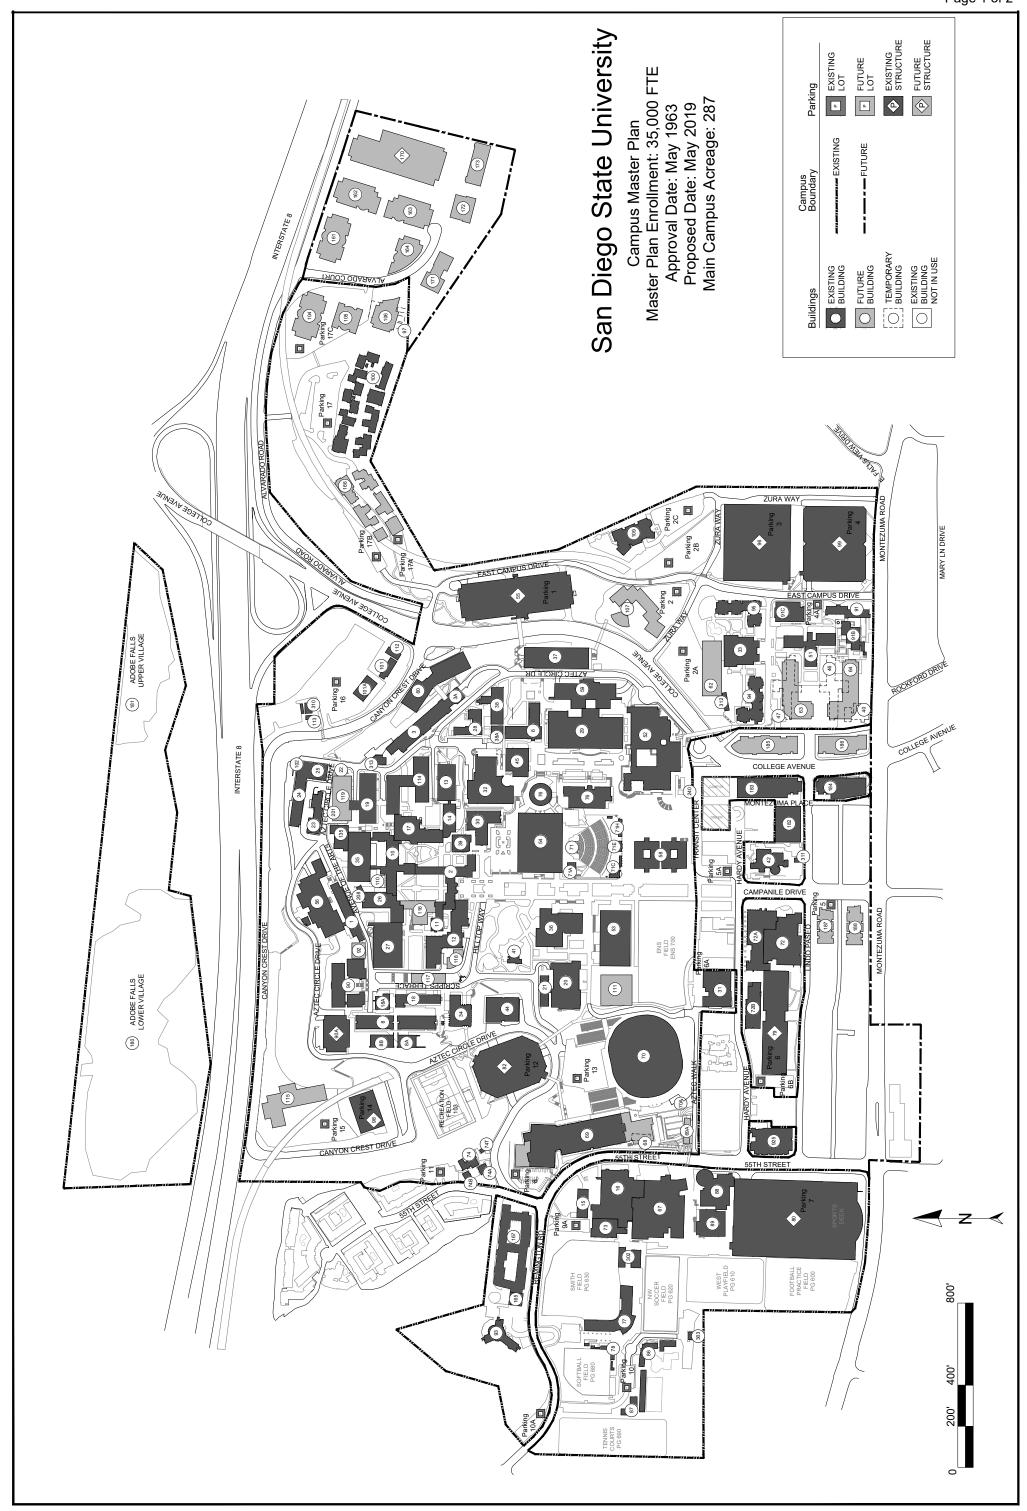

#### **Master Plan Revision**

The Board of Trustees approved the current campus master plan, Attachment A, in May 2018 and certified the 2007 Final Environmental Impact Report as modified by the 2018 Final Additional Analysis (see below). The proposed campus master plan revision will improve student life at SDSU by providing enhanced recreation facilities for students.

Proposed master plan changes noted on Attachment B include the relocation of the Arena Meeting Center (#68) to accommodate the expansion of the Aztec Recreation Center and plaza improvements. The proposed expansion provides for increased density by removing the one-story portion of the Aztec Recreation Center and replacing it with a two-story configuration to increase activity and program space.

#### **Schematic Design**

Located at the corner of 55th Street and Aztec Walk, the building entrance is shared with the Viejas Arena and serves as the primary fitness hub on campus. The project includes improvements to the plaza between Viejas Arena and the addition to the Recreation Center.