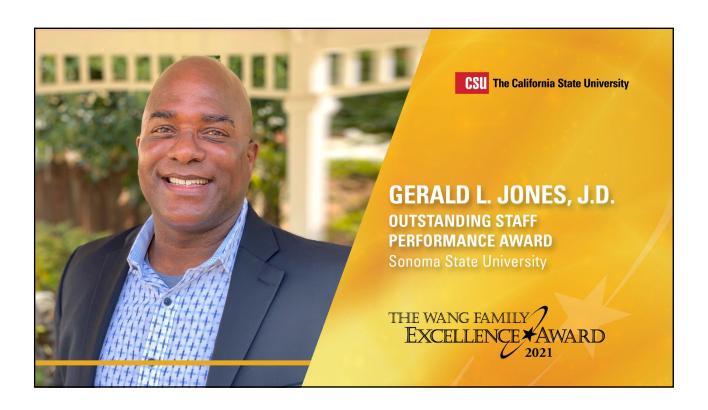

California State University, San Bernardino

DR. BRIAN P. SELF **OUTSTANDING FACULTY TEACHING SERVICE** 

California Polytechnic State University, San Luis Obispo

**LAURA LUPEI OUTSTANDING STAFF** PERFORMANCE AWARD Sonoma State University