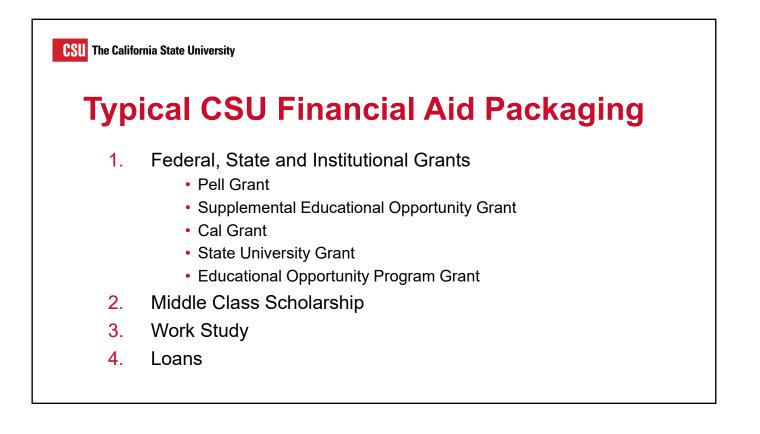

uition                                                  | \$5,742  | \$5,742   | \$5,742    |  |
| Campus-based Fees                                        | \$1,561  | \$1,561   | \$1,561    |  |
| Books and Supplies                                       | \$1,881  | \$1,881   | \$1,881    |  |
| Room and Board                                           | \$5,369  | \$13,762  | \$14,072   |  |
| Transportation                                           | \$1,394  | \$1,179   | \$1,408    |  |
| Personal                                                 | \$1,475  | \$1,475   | \$1,475    |  |
| TOTAL                                                    | \$17,422 | \$25,600  | \$26,139   |  |
| * Systemwide averages, actual amounts vary by CSU campus |          |           |            |  |





## Average Student Loan Debt\*

**CSU** The California State University

|            | Comparators                                      | Average Debt Level |
|------------|--------------------------------------------------|--------------------|
|            | The California State University                  | \$17,367           |
|            | All California Institutions (public and private) | \$22,785           |
|            | National Institutions (four-year public only)    | \$27,293           |
|            | National Institutions (public and private)       | \$28,650           |
| ased on 20 | 17 data                                          |                    |

Committee on Educational Policy Agenda Item 3 January 22 – 23, 2019

**CSU** The California State University

## Sa