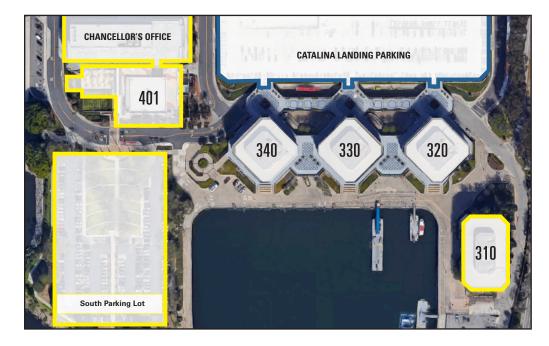

## **VISITOR PARKING**

Visitor parking is located in the Chancellor Office south employee parking lot. The south parking lot is located across the street from the Chancellor's Office building. Press the intercom button to contact public safety for assistance.