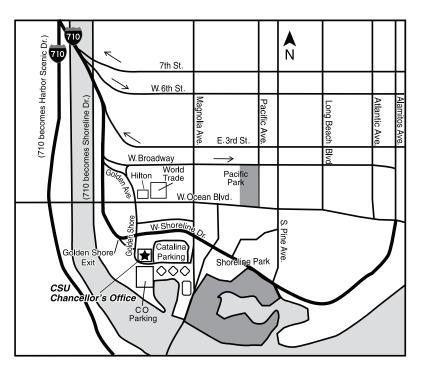

## **FROM LOS ANGELES**

Take the 710 freeway and go south toward Long Beach. Stay in the left-hand (Downtown/Aquarium) lanes, not the right-hand (Port/Queen Mary) lanes. Take the Golden Shore exit. Turn right onto Golden Shore. The Chancellor's Office is the first building on your left.

## **FROM ORANGE COUNTY**

Take the 405 North to the 710 South and follow the above directions. Or take the 405 North to the 22 West, which becomes 7th Street. Follow 7th Street for about four miles from Pacific Coast Hwy. Turn left on Alamitos Avenue. Turn right on Ocean Boulevard. Go about one mile and turn left on Golden Shore.

## **VISITOR PARKING**

Visitor parking is located in the Chancellor Office south employee parking lot. The south parking lot is located across the street from the Chancellor's Office building. Press the intercom button to contact public safety for assistance.