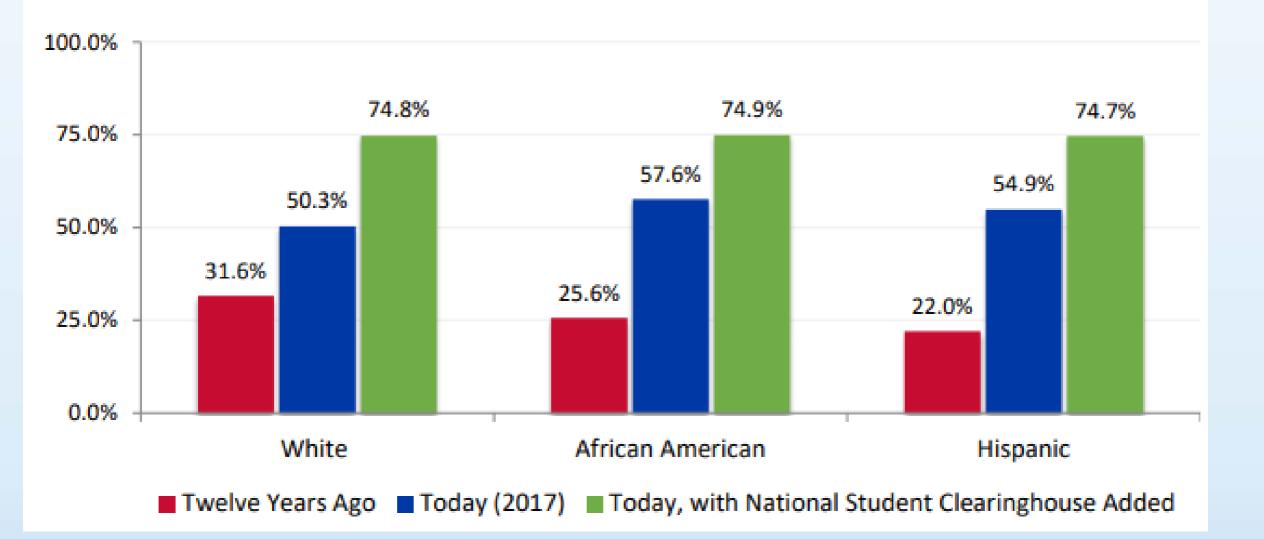

#### **GRADUATION RATES BY RACE & ETHNICITY**

6-Year Graduation Rates Among First-Time Full-Year Freshman: Bachelor's Degrees