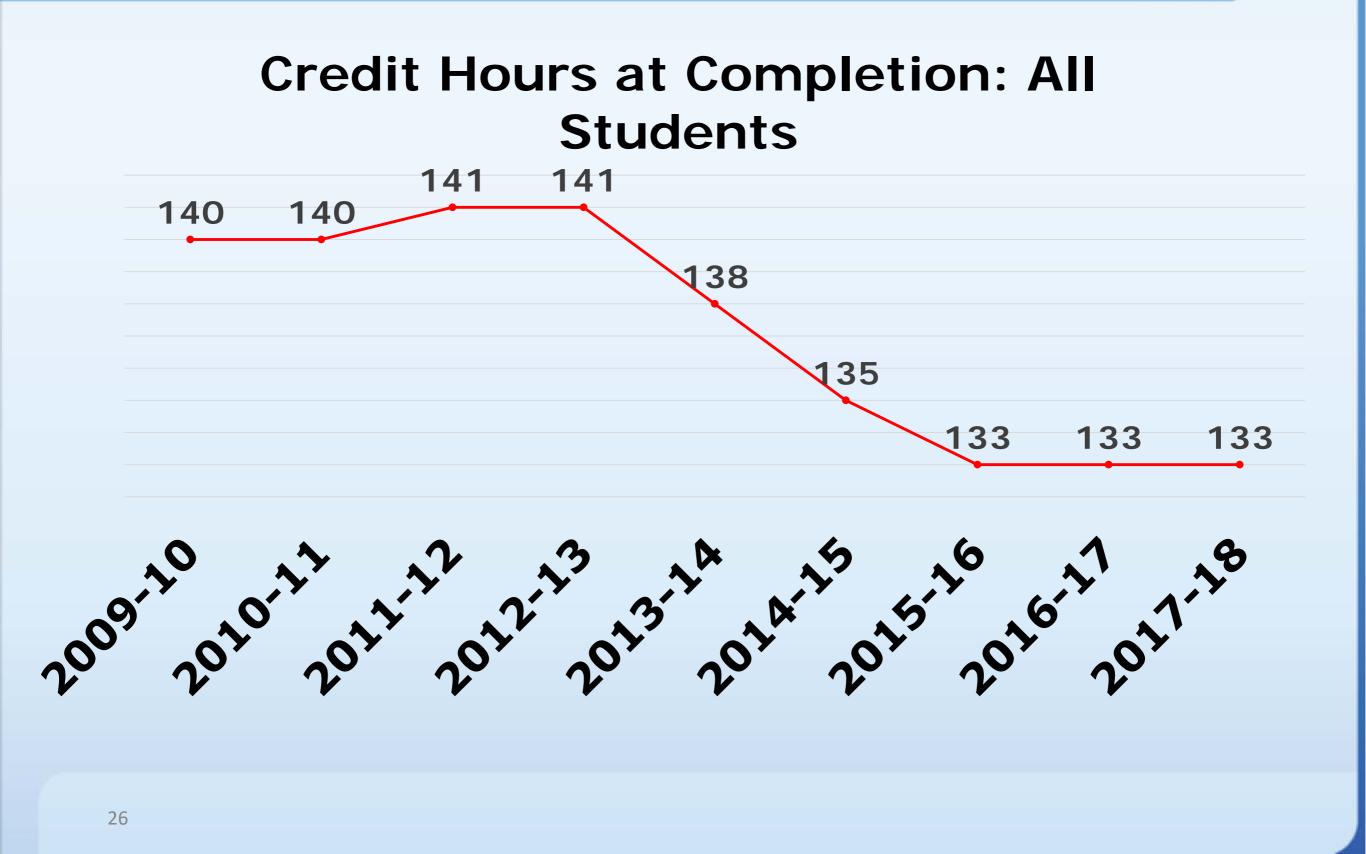

|
| 5. Customer service                                                                       | 13. Detail-Oriented                                                                        |                                  |                    |
| 6. Planning                                                                               | 14. Self-Starter                                                                           |                                  |                    |
| 7. Management                                                                             | 15. Multi-Tasking                                                                          |                                  |                    |

a<u>State</u> versity



#### **DECLINE IN WASTED CREDIT HOURS**



#### **BACHELOR'S DEGREES AWARDED**

|                     | 09-10 | 10-11 | 11-12 | 12-13 | 13-14 | 14-15 | 15-16 | 16-17 | 17-18 | 8-YR<br>Change |
|---------------------|-------|-------|-------|-------|-------|-------|-------|-------|-------|----------------|
| AFRICAN<br>AMERICAN | 1,001 | 1,322 |       |       |       |       |       |       | 2,035 | 103%           |
| PELL                | 1,298 | 1,648 | 1,835 | 2,007 | 2,052 | 2,501 | 3,379 | 3,428 | 3,473 | 168%           |
| HISPANIC            | 196   | 300   | 328   | 372   | 414   | 435   | 443   | 501   | 558   | 185%           |



#### **GRADUATION RATES BY RACE & ETHNICITY**

6-Year Graduation Rates Among First-Time Full-Year Freshman: Bachelor's Degrees





#### **TRANSITION STUDENTS:** 2 TO 4 YEAR

#### **PC Students