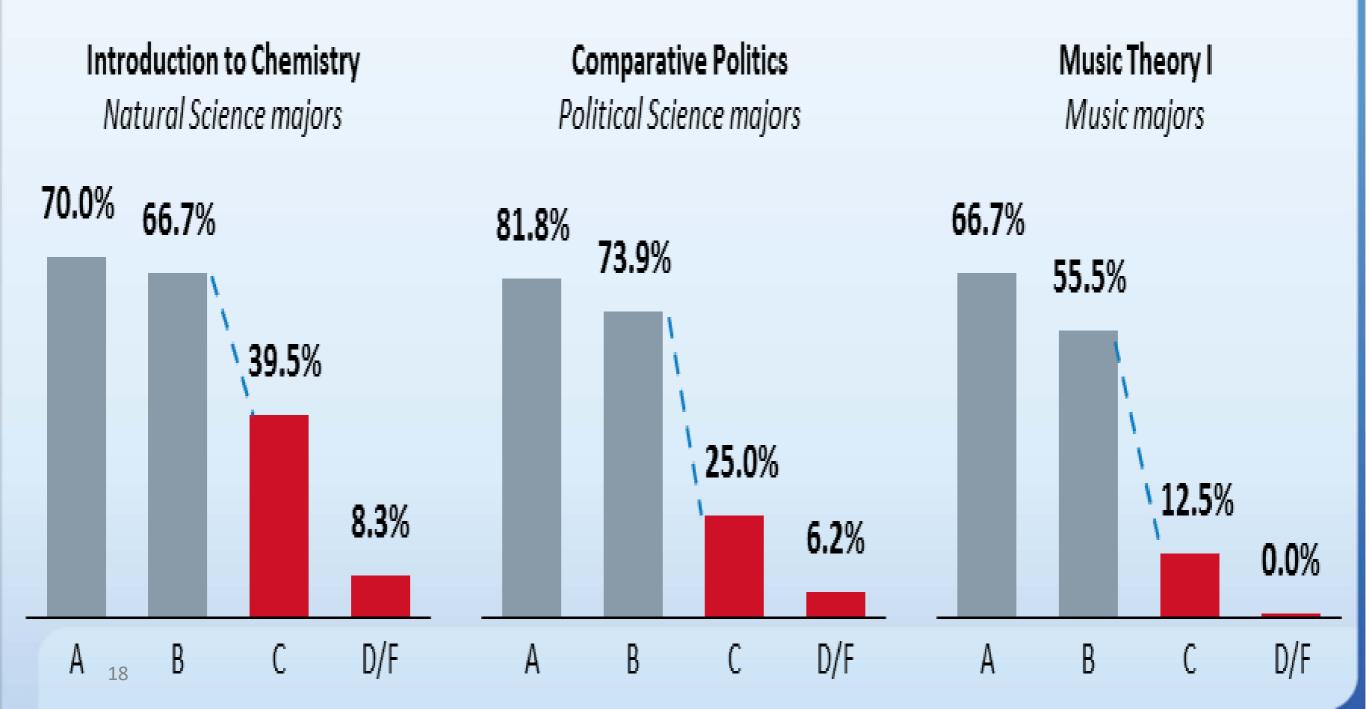

#### Chemistry (B.S.)

| Semester 1                                                                                                                                                                                 | Semester 2                                                                                                                                                                                                                     |
|--------------------------------------------------------------------------------------------------------------------------------------------------------------------------------------------|--------------------------------------------------------------------------------------------------------------------------------------------------------------------------------------------------------------------------------|
| <ul> <li>Complete 1 of ENGL 1101, ENGL 1102 or<br/>ENGL 1103 (C or Better)</li> <li>Complete MATH 1113 or Higher (B- or<br/>Better)</li> <li>Complete CHEM 1211K (B- or Better)</li> </ul> | <ul> <li>Complete ENGL 1102 or 1103 (C or<br/>Better)</li> <li>Complete MATH 2211 or Higher (B- or<br/>Better)</li> <li>Complete CHEM 1212K (B- or Better)</li> <li>Maintain a cumulative GPA of 2.25 or<br/>Better</li> </ul> |
| Semester 3                                                                                                                                                                                 | Semester 4                                                                                                                                                                                                                     |
| Complete CHEM 2400 (B- or Better)                                                                                                                                                          | • Complete CHEM 3410 (C or better)                                                                                                                                                                                             |
| • Complete MATH 2212 (C or better)                                                                                                                                                         | • PHY 2212k ( B- or Better) (C or better)                                                                                                                                                                                      |
| Complete PHY 2211k (C or better)                                                                                                                                                           | <ul> <li>Maintain a cumulative GPA of 2.25 or</li> </ul>                                                                                                                                                                       |
|                                                                                                                                                                                            | Better                                                                                                                                                                                                                         |
| Semester 5                                                                                                                                                                                 | Semester 6                                                                                                                                                                                                                     |
| • Complete CHEM 4000 with a C or Better                                                                                                                                                    | • Complete CHEM 4010 with a C or Better                                                                                                                                                                                        |
| • Complete CHEM 4110 with a C or Better                                                                                                                                                    | • Complete CHEM 4120 with a C or Better                                                                                                                                                                                        |
| Semester 7                                                                                                                                                                                 | Semester 8                                                                                                                                                                                                                     |
| • Complete CHEM 4160 with a B- or better                                                                                                                                                   | • Complete CHEM 4190 with a C or Better                                                                                                                                                                                        |
|                                                                                                                                                                                            |                                                                                                                                                                                                                                |