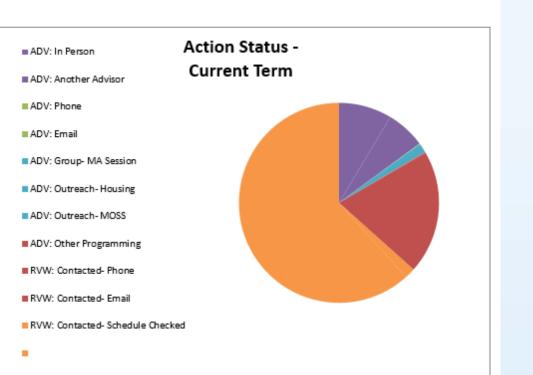

#### TOTAL POPULATION (by name)

CHECK: All population represented?

| Action Status                      | Current<br>Term Count | Current Term<br>Percent |
|------------------------------------|-----------------------|-------------------------|
| ADV: In Person                     | 1554                  | 9%                      |
| ADV: Another Advisor               | 1148                  | 6%                      |
| ADV: Phone                         | 1                     | 0%                      |
| ADV: Email                         | 16                    | 0%                      |
| ADV: Group- MA Session             | 272                   | 2%                      |
| ADV: Outreach- Housing             | 1                     | 0%                      |
| ADV: Outreach- MOSS                | 1                     | 0%                      |
| ADV: Other Programming             | 0                     | 0%                      |
| RVW: Contacted- Phone              | 23                    | 0%                      |
| RVW: Contacted- Email              | 3616                  | 20%                     |
| RVW: Contacted- Schedule Checked   | 304                   | 2%                      |
|                                    | 11176                 | 62%                     |
| CHECK: All population represented? | TRUE                  | 100%                    |
|                                    | Current               | Current Term            |
| Action Status                      | Term Count            | Percent                 |
| Action Status - Advised            | 6632                  | 37%                     |
| Actions Status - Reviewed          | 304                   | 2%                      |
| Blank                              | 11176                 | 62%                     |