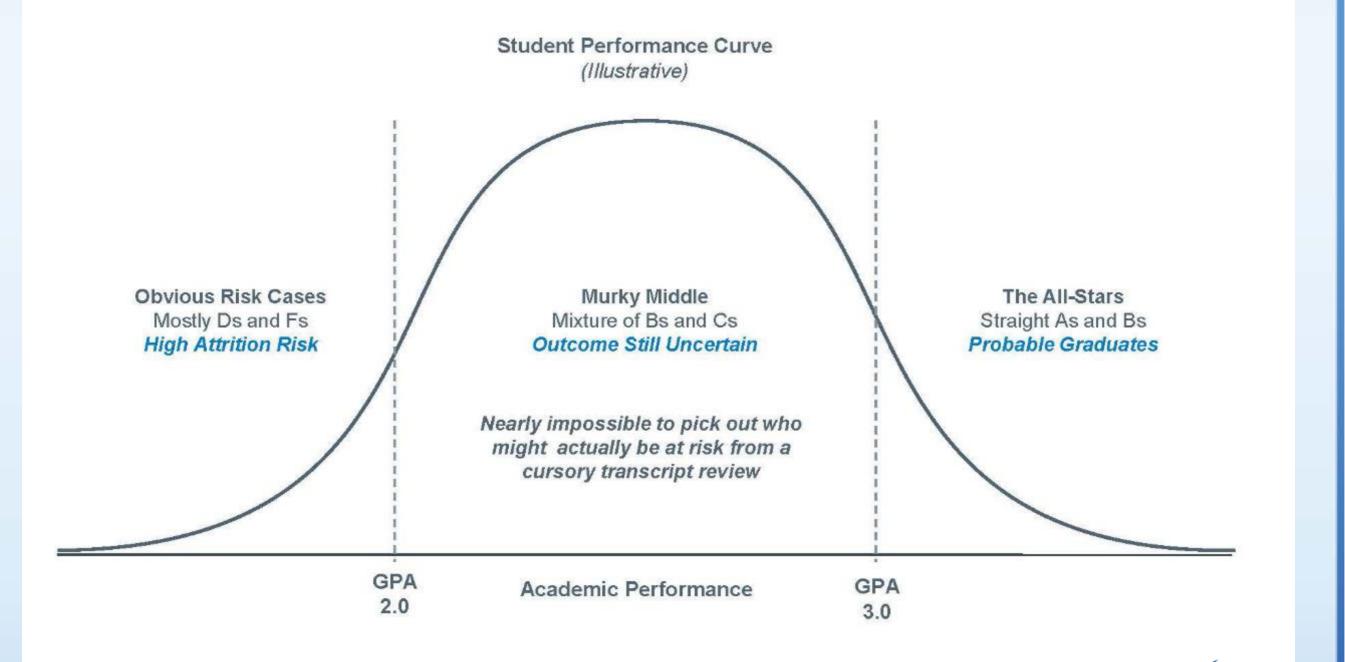

#### IMPROVING ACADEMIC ADVISEMENT THROUGH PREDICTIVE ANALYTICS AND PROACTIVE INTERVENTIONS



Elisha D. Jarrett Director of University Advisement Center, Atlanta Campus Crystal S. Mitchell Director of the University Advisement Center, Perimeter Georgia State University

## **STUDENT SUCCESS**

- Retention
- Progression
- Graduation





#### STRATEGIC GOAL

**Goal One** 

Become a national model for undergraduate education by demonstrating that students from all backgrounds can achieve academic and career success at high rates





#### THE ADVISEMENT CHALLENGE: THE MURKY MIDDLE



GeorgiaStateUniversity

## **ACADEMIC ADVISEMENT**

#### 2011:

- Ratio +2x standard
- 750:1
- 1200:1
- Complicated structure
- Some faculty advisors
- Some departments hired advisors
- No common record keeping
- Little systematic tracking
- Little coordination
- No one responsible for progression and graduation



GeorgiaStateUniversity

## **PROBLEMS FOR ALL**

- =Problems for Students
  - Excess Hours
  - Excess Time
  - Excess Cost
- = Problems for the University





#### WHAT IS STUDENT-CENTERED ADVISING?

- Individualized Education Planning
- Pro-active Risk targeting
- Personalized interventions



Goal: Organize advisement in a manner that gives students the information that they need to make decisions that lead to increased retention, progression and graduation

## ACADEMIC ADV