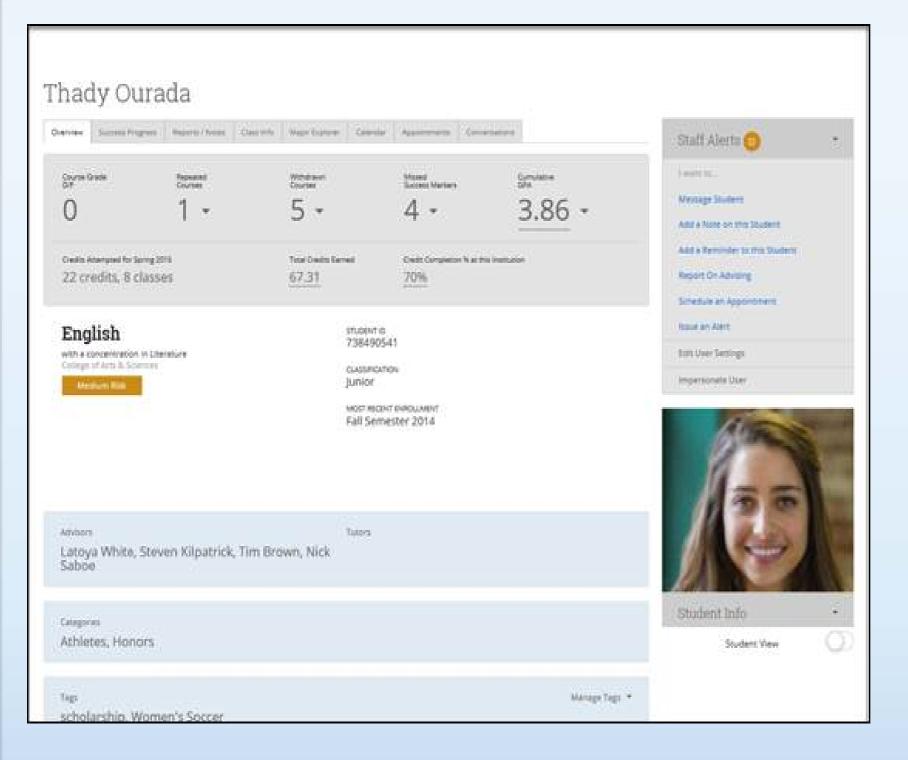

#### Quick overview of Student Profile:

- Risk Analysis
- GPA, Credits
- Repeated Courses
- Categories and Tags
  - Student Contact Information