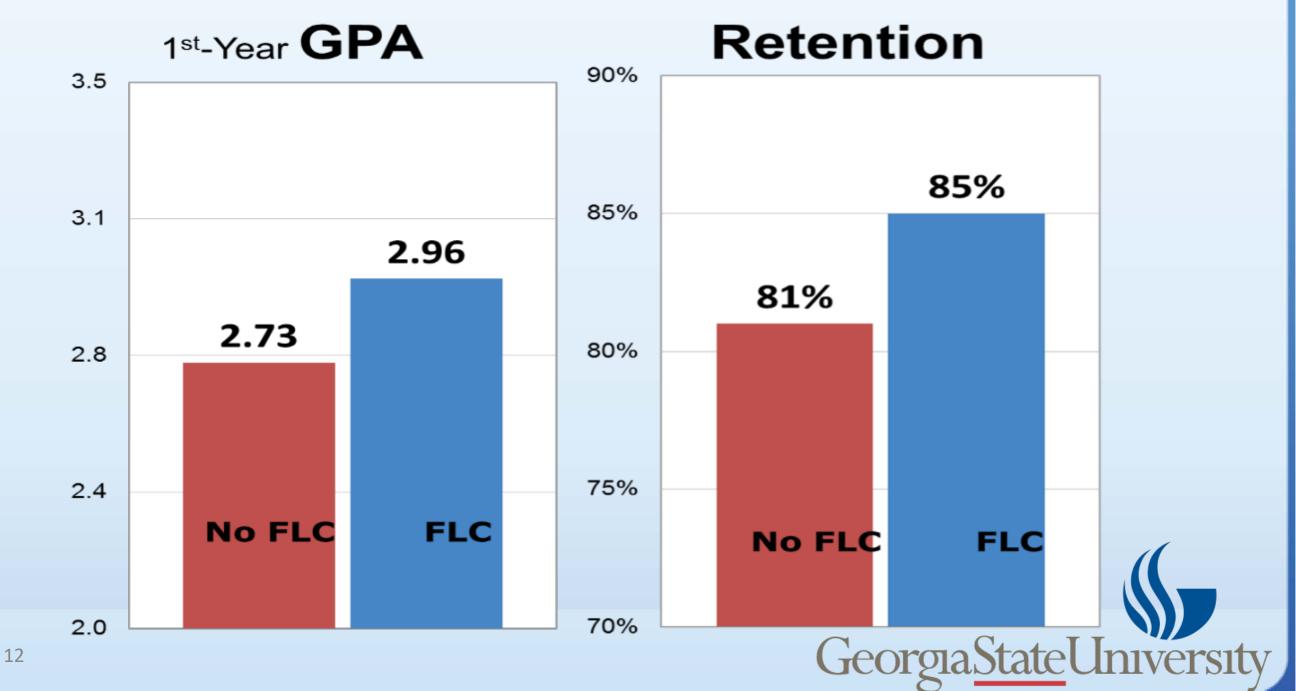

# FRESHMAN LEARNING COMMUNITIES & META MAJORS

Freshman Learning Communities with Block Schedules of 5 to 6 courses: 95% of non-Honors Freshmen (Opt-out model)