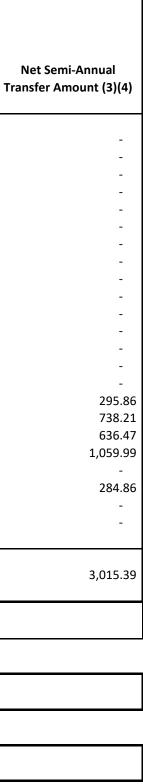

#### THE CALIFORNIA STATE UNIVERSITY HOUSING PROGRAM 2024/25 Centrally Paid <u>INDIRECT</u> Costs

|                                         | Chancellor's Office<br>Overhead Costs | Pension Loan<br>Repayment <sup>(4)</sup> | Dental Benefits<br>for Retired<br>Annuitants <sup>(2)</sup> | Health Benefits<br>for Retired<br>Annuitants <sup>(2)</sup> | Department of<br>Finance<br>Admin Costs <sup>(3)</sup> | Total Indirect<br>Cost Allocation | Quarterly<br>Transfer<br>Amount <sup>(1)</sup> |
|-----------------------------------------|---------------------------------------|------------------------------------------|-------------------------------------------------------------|-------------------------------------------------------------|--------------------------------------------------------|-----------------------------------|------------------------------------------------|
| Bakersfield                             | 12,595                                | 33,100                                   | 2,200                                                       | 49,711                                                      | 9,352                                                  | 106,958                           | 26,739.50                                      |
| Channel Islands                         | 12,595                                | 81,100                                   | 4,427                                                       | 100,002                                                     | 9,352                                                  | 207,476                           | 51,869.00                                      |
| Chico                                   | 12,595                                | 139,900                                  | 5,850                                                       | 132,164                                                     | 9,352                                                  | 299,861                           | 74,965.25                                      |
| Dominguez Hills                         | 12,595                                | 46,300                                   | 7,134                                                       | 161,166                                                     | 9,352                                                  | 236,547                           | 59,136.75                                      |
| East Bay                                | 12,595                                | 49,000                                   | 4,941                                                       | 111,623                                                     | 9,352                                                  | 187,511                           | 46,877.75                                      |
| Fresno (                                | 5) -                                  | -                                        | -                                                           | -                                                           | -                                                      | -                                 | -                                              |
| Fullerton                               | 32,584                                | 83,200                                   | 13,536                                                      | 305,805                                                     | 24,626                                                 | 459,751                           | 114,937.75                                     |
| Humboldt                                | 12,595                                | 106,600                                  | 6,493                                                       | 146,676                                                     | 9,352                                                  | 281,716                           | 70,429.00                                      |
| Long Beach                              | 32,584                                | 129,400                                  | 24,372                                                      | 550,593                                                     | 24,626                                                 | 761,575                           | 190,393.75                                     |
| Los Angeles                             | 12,595                                | 59,000                                   | 6,965                                                       | 157,345                                                     | 9,352                                                  | 245,257                           | 61,314.25                                      |
| Maritime Academy                        | 12,595                                | 54,200                                   | 3,550                                                       | 80,204                                                      | 9,352                                                  | 159,901                           | 39,975.25                                      |
| Monterey Bay (                          | 5) -                                  | -                                        | -                                                           | -                                                           | -                                                      | -                                 | -                                              |
| Northridge                              | 32,584                                | 165,900                                  | 17,761                                                      | 401,246                                                     | 24,626                                                 | 642,117                           | 160,529.25                                     |
| Pomona                                  | 32,584                                | 103,800                                  | 13,354                                                      | 301,684                                                     | 24,626                                                 | 476,048                           | 119,012.00                                     |
| Sacramento                              | 32,584                                | 114,000                                  | 15,981                                                      | 361,024                                                     | 24,626                                                 | 548,215                           | 137,053.75                                     |
| San Bernardino                          | 12,595                                | 83,300                                   | 7,218                                                       | 163,065                                                     | 9,352                                                  | 275,530                           | 68,882.50                                      |
| San Diego                               | 32,584                                | 161,900                                  | 37,681                                                      | 851,269                                                     | 24,626                                                 | 1,108,060                         | 277,015.00                                     |
| San Francisco                           | 32,584                                | 291,200                                  | 17,987                                                      | 406,343                                                     | 24,626                                                 | 772,740                           | 193,185.00                                     |
| San Jose                                | 32,584                                | 141,200                                  | 22,988                                                      | 519,338                                                     | 24,626                                                 | 740,736                           | 185,184.00                                     |
| San Luis Obispo                         | 32,584                                | 408,100                                  | 57,174                                                      | 1,291,626                                                   | 24,626                                                 | 1,814,110                         | 453,527.50                                     |
| San Marcos (                            | 5) -                                  | -                                        | -                                                           | -                                                           | -                                                      | -                                 | -                                              |
| Sonoma                                  | 12,595                                | 67,400                                   | 5,686                                                       | 128,461                                                     | 9,352                                                  | 223,494                           | 55,873.50                                      |
| Stanislaus                              | 12,595                                | 39,000                                   | 5,820                                                       | 131,492                                                     | 9,352                                                  | 198,259                           | 49,564.75                                      |
| Total                                   | 431,801                               | 2,357,600                                | 281,118                                                     | 6,350,837                                                   | 324,506                                                | 9,745,862                         | 2,436,465.50                                   |
| CSU Fund                                | 531                                   | 531                                      | 531                                                         | 531                                                         | 531                                                    |                                   |                                                |
| CAMPUS ENTRIES (FIRMS):                 |                                       |                                          |                                                             |                                                             |                                                        |                                   |                                                |
| DEBIT OBJECT CODE<br>CREDIT OBJECT CODE | 660025<br>101100                      | 660105<br>101100                         | 603091<br>101100                                            | 603092<br>101100                                            | 612001<br>101100                                       |                                   |                                                |
|                                         |                                       |                                          |                                                             |                                                             |                                                        |                                   |                                                |
| CHANCELLOR'S OFFICE ENTRIES (FIRMS):    |                                       |                                          |                                                             |                                                             |                                                        |                                   |                                                |
| DEBIT OBJECT CODE                       | 101100                                | 101100                                   | 101100                                                      | 101100                                                      | 101100                                                 |                                   |                                                |
| CREDIT OBJECT CODE                      | 580194                                | 660105                                   | 107090                                                      | 107090                                                      | 107090                                                 |                                   |                                                |