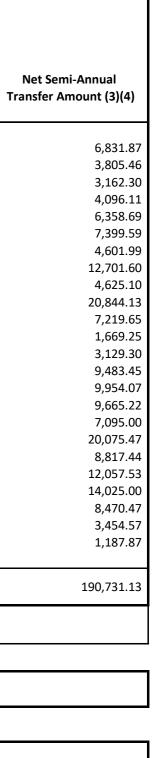

### THE CALIFORNIA STATE UNIVERSITY PROFESSIONAL AND CONTINUING EDUCATION PROGRAM 2024/25 Centrally Paid <u>INDIRECT</u> Costs

|                                      | Chancellor's<br>Office<br>Overhead Costs | Pension Loan<br>Repayment <sup>(3)</sup> | Dental Benefits<br>for Retired<br>Annuitants <sup>(2)</sup> | Health Benefits for<br>Retired Annuitants<br>(2) | Department of<br>Finance<br>Admin Costs | Total Indirect<br>Cost Allocation | Quarterly<br>Transfer Amount<br>(1) |
|--------------------------------------|------------------------------------------|------------------------------------------|-------------------------------------------------------------|--------------------------------------------------|-----------------------------------------|-----------------------------------|-------------------------------------|
| Bakersfield                          | 24,283                                   | 42,700                                   | 6,246                                                       | 141,109                                          | 26,878                                  | 241,216                           | 60,304.00                           |
| Chancellor's Office                  |                                          | 16,000                                   | 735                                                         | 16,615                                           | 3,165                                   | 36,515                            | 9,128.75                            |
| Channel Islands                      | 31,030                                   | 86,700                                   | 9,754                                                       | 220,351                                          | 41,972                                  | 389,807                           | 97,451.75                           |
| Chico                                | 34,408                                   | 52,300                                   | 4,635                                                       | 104,718                                          | 19,946                                  | 216,007                           | 54,001.75                           |
| Dominguez Hills                      | 57,765                                   | 185,100                                  | 20,764                                                      | 469,080                                          | 89,349                                  | 822,058                           | 205,514.50                          |
| East Bay                             | 64,300                                   | 128,000                                  | 19,558                                                      | 441,847                                          | 84,161                                  | 737,866                           | 184,466.50                          |
| Fresno                               | 40,008                                   | 79,200                                   | 7,260                                                       | 164,015                                          | 31,241                                  | 321,724                           | 80,431.00                           |
| Fullerton                            | 87,522                                   | 219,800                                  | 18,005                                                      | 406,749                                          | 77,476                                  | 809,552                           | 202,388.00                          |
| Humboldt                             | 15,449                                   | 58,300                                   | 5,381                                                       | 121,560                                          | 23,154                                  | 223,844                           | 55,961.00                           |
| Long Beach                           | 97,134                                   | 251,600                                  | 24,213                                                      | 546,997                                          | 104,190                                 | 1,024,134                         | 256,033.50                          |
| Los Angeles                          | 47,372                                   | 168,100                                  | 12,733                                                      | 287,651                                          | 54,791                                  | 570,647                           | 142,661.75                          |
| Maritime Academy                     | 4,403                                    | 13,000                                   | 1,363                                                       | 30,795                                           | 5,866                                   | 55,427                            | 13,856.75                           |
| Monterey Bay                         | 43,694                                   | 111,600                                  | 17,805                                                      | 402,247                                          | 76,618                                  | 651,964                           | 162,991.00                          |
| Northridge                           | 101,169                                  | 277,000                                  | 33,176                                                      | 749,492                                          | 142,760                                 | 1,303,597                         | 325,899.25                          |
| Pomona                               | 64,169                                   | 62,500                                   | 5,871                                                       | 132,634                                          | 25,264                                  | 290,438                           | 72,609.50                           |
| Sacramento                           | 143,792                                  | 337,100                                  | 45,886                                                      | 1,036,617                                        | 197,451                                 | 1,760,846                         | 440,211.50                          |
| San Bernardino                       | 55,391                                   | 110,300                                  | 13,478                                                      | 304,482                                          | 57,997                                  | 541,648                           | 135,412.00                          |
| San Diego                            | 106,623                                  | 113,600                                  | 17,889                                                      | 404,134                                          | 76,978                                  | 719,224                           | 179,806.00                          |
| San Francisco                        | 46,950                                   | 233,200                                  | 17,859                                                      | 403,463                                          | 76,850                                  | 778,322                           | 194,580.50                          |
| San Jose                             | 145,716                                  | 467,900                                  | 80,162                                                      | 1,810,973                                        | 344,947                                 | 2,849,698                         | 712,424.50                          |
| San Luis Obispo                      | 32,925                                   | 105,600                                  | 9,565                                                       | 216,088                                          | 41,160                                  | 405,338                           | 101,334.50                          |
| San Marcos                           | 116,661                                  | 394,000                                  | 50,706                                                      | 1,145,518                                        | 218,194                                 | 1,925,079                         | 481,269.75                          |
| Sonoma                               | 20,849                                   | 101,400                                  | 8,807                                                       | 198,966                                          | 37,898                                  | 367,920                           | 91,980.00                           |
| Stanislaus                           | 36,669                                   | 66,200                                   | 8,332                                                       | 188,241                                          | 35,855                                  | 335,297                           | 83,824.25                           |
| Total                                | 1,418,282                                | 3,681,200                                | 440,183                                                     | 9,944,342                                        | 1,894,161                               | 17,378,168                        | 4,344,542.00                        |
| CSU Fund                             | 441                                      | 441                                      | 441                                                         | 441                                              | 441                                     |                                   |                                     |
| CAMPUS ENTRIES (FIRMS):              |                                          |                                          |                                                             |                                                  |                                         |                                   |                                     |
| DEBIT OBJECT CODE                    | 660025                                   | 660105                                   | 603091                                                      | 603092                                           | 612001                                  |                                   |                                     |
| CREDIT OBJECT CODE                   | 101100                                   | 101100                                   | 101100                                                      | 101100                                           | 101100                                  |                                   |                                     |
| CHANCELLOR'S OFFICE ENTRIES (FIRMS): |                                          |                                          |                                                             |                                                  |                                         |                                   |                                     |
| DEBIT OBJECT CODE                    | 101100                                   | 101100                                   | 101100                                                      | 101100                                           | 101100                                  |                                   |                                     |
| CREDIT OBJECT CODE                   | 580194                                   | 660105                                   | 107090                                                      | 107090                                           | 107090                                  |                                   |                                     |