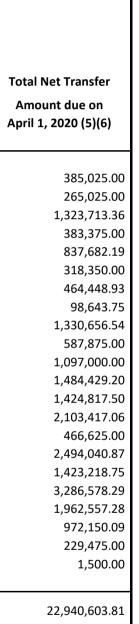

|

(1) Please contact Angelique Sutanto at (562) 951-4565 or Rosa Renaud at (562) 951-4566 for questions on your program.

(2) Please see FS 2019-01 Attachment 14 for Other Direct Costs.

(3) Consist of both principal and interest payments.

(4) Payment comes from bond proceeds and CP Redemption/SMIF Earnings, which offset debt service when applicable.

(5) The direct costs will be passed down to campuses through a semi-annual Cash Posting Order (CPO) on October 1 and April 1. The charges should initially pass through the State University Trust (0948) and then allocated to the appropriate program and State/CSU fund.

(6) Please contact Dagoberto Escobedo at (562) 951-4561 for questions on Accounting process.

(7) Consist of interest payments only.



# THE CALIFORNIA STATE UNIVERSITY <u>STUDENT UNION</u> PROGRAM (1) 2019/20 Centrally Paid <u>Direct</u> Program Costs (2)

|                 | Estimated<br>State Treasurer's<br>Bond<br>Services | Audit Fees | Financial<br>Advisor<br>Retainer Fees (3) | Rating Agency<br>Surveillance Fees | 2019/20<br>Total<br>Direct Cost<br>Allocation | Net Sen<br>Transfer A |
|-----------------|----------------------------------------------------|------------|-------------------------------------------|------------------------------------|-----------------------------------------------|-----------------------|
| Bakersfield     | 1,374.86                                           | 2,130.00   | _                                         | 289.00                             | 3,793.86