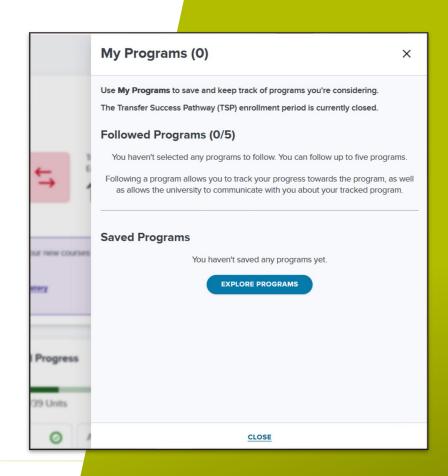

# Selecting Transfer Programs

Saved Programs / Followed Programs

## **Program Progress**