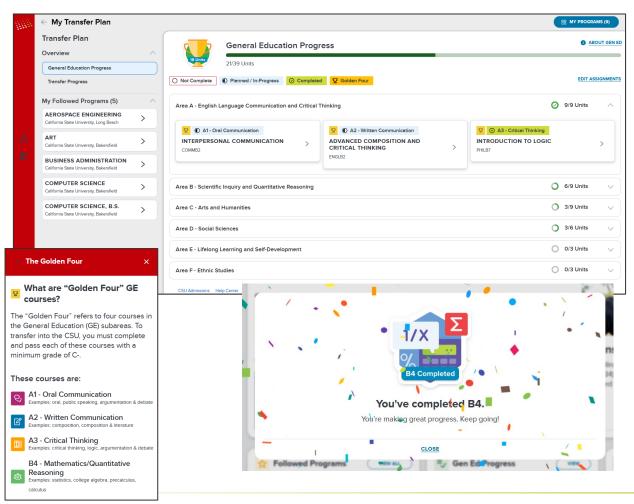

#### **General Education**

Auto-matching Courses & Tests

Milestone Badges

**Progress Bar** 

About General Education

Manual Assignment