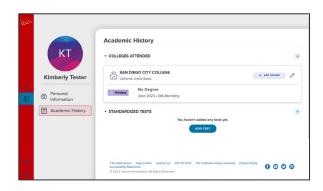

## **Academic History**

Add Courses

## Adding / Removing Community Colleges

Academic History

▼ COLLEGES ATTENDED
 ★ AMERICAN RIVER COLLEGE
 California United States

No Degree

- Add a College
  - Use the small (+) to add a college
- Removing a College
  - Use the pencil icon to edit the college
  - Scroll to the bottom
  - Select remove college