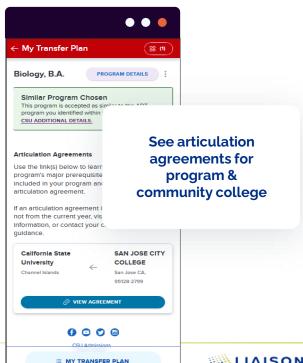

## How is Transfer Planner associated with Assist.org?

Transfer Planner links directly to assist articulation agreements