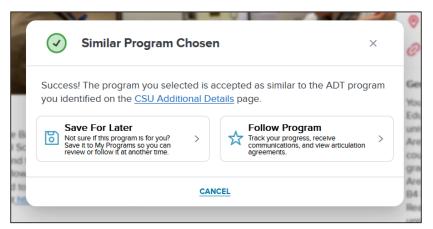

### **ADT Messages**

- ADT Similar & Dissimilar alert when adding program
- Reminder to check Program Progress page when adding or changing ADT after programs followed