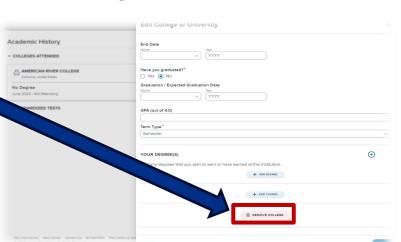

## Adding / Removing Community Colleges

Academic History

▼ COLLEGES ATTENDED
 ★ AMERICAN RIVER COLLEGE
 California United States

No Degree

- Add a College
  - Use the small (+) to add a college
- Removing a College
  - Use the pencil icon to edit the college
  - Scroll to the bottom
  - Select remove college