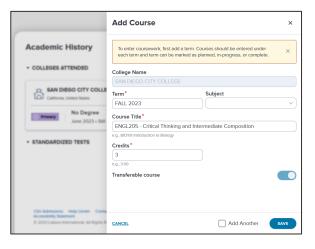

nts</li> <li>Transfer Timeline<br/>Planner</li> </ul> |



## Agenda

Transfer Planner

- Student Portal Overview
- 2. Student Portal Demonstration



# Student Portal



## Functionality Available for Transfer Planner

- Onboarding Additions (Bio Info/ADT/Enrollment Status)
  - More About Me CSU Additional Details
- Dashboard
- Enter College Coursework & Standardized Tests
- General Education Progress
- Transfer Progress GPA and Transfer Units
- Followed Programs
  - Selecting Followed/Saved Programs
  - Program Progress
  - TSP Program Progress
  - ADT Messages



## **Onboarding**

#### **My Additional Details**

#### **Biographical Information**

Race & Ethnicity Summary Question

#### **Academic Information**

- **ADT Information**
- **Enrollment Status**



## **Dashboard**













## **Academic History**

Add Courses



## Adding / Removing Community Colleges

Academic History

▼ COLLEGES ATTENDED
 ★ AMERICAN RIVER COLLEGE
 California United States

No Degree

- Add a College
  - Use the small (+) to add a college
- Removing a College
  - Use the pencil icon to edit the college
  - Scroll to the bottom
  - Select remove college





## **Academic History – Test Scores**



- Academic History
- Add Test
- Select Test Category (AP, IB, CLEP)
- Select Test type
- Enter exam details
- Save!





#### **General Education**

Auto-matching Courses & Tests

Milestone Badges

**Progress Bar** 

About General Education

Manual Assignment







## **Transfer Progress**



- Total Transfer Units **Farned**
- Transfer GPA

How GPA is calculated:

Viewing Your Transfer Progr