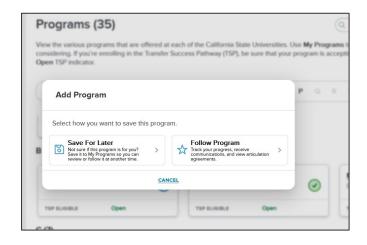

# Selecting Transfer Programs

Saved Programs / Followed Programs

## **Program Progress**