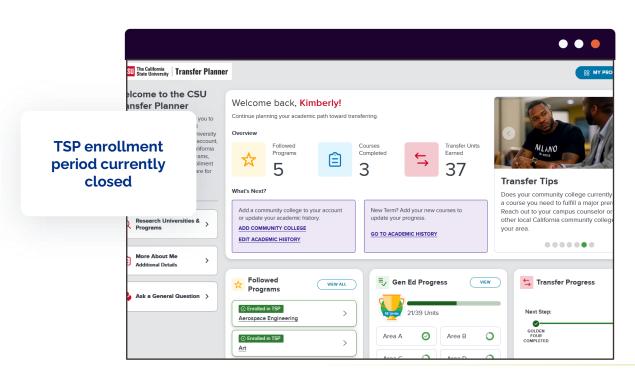

equirements</li> <li>Transfer Timeline<br/>Planner</li> </ul> |



## Agenda

Transfer Planner

- Student Portal Overview
- 2. Student Portal Demonstration



# Student Portal



## Functionality Available for Transfer Planner

- Onboarding Additions (Bio Info/ADT/Enrollment Status)
  - More About Me CSU Additional Details
- Dashboard
- Enter College Coursework & Standardized Tests
- General Education Progress
- Transfer Progress GPA and Transfer Units
- Followed Programs
  - Selecting Followed/Saved Programs
  - Program Progress
  - TSP Program Progress
  - ADT Messages



## **Onboarding**

#### **My Additional Details**

#### **Biographical Information**

Race & Ethnicity Summary Question

#### **Academic Information**

- **ADT Information**
- **Enrollment Status**



## **Dashboard**













## **Academic History**

Add Courses



## Adding / Removing Community Colleges

Academic History

▼ COLLEGES ATTENDED
 ★ AMERICAN RIVER COLLEGE
 California United States

No Degree

- Add a College
  - Use the small (+) to add a college
- Removing a College
  - Use the pencil icon to edit the college
  - Scroll to the bottom
  - Select remove college





## **Academic History – Test Scores**



- Academic History
- Add Test
- Select Test Category (AP, IB, CLEP)
- Select Test type
- Enter exam details
- Save!





#### **General Education**

Auto-matching Courses & Tests

Milestone Badges

**Progress Bar** 

About General Education

Manual Assignment







## **Transfer Progress**



- Total Transfer Units **Farned**
- Transfer GPA

How GPA is calculated:

Viewing Your Transf