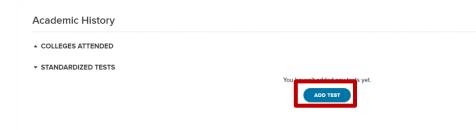

## **Academic History – Test Scores**

- Academic History
- Add Test
- Select Test Category (AP, IB, CLEP)
- Select Test type
- Enter exam details
- Save!