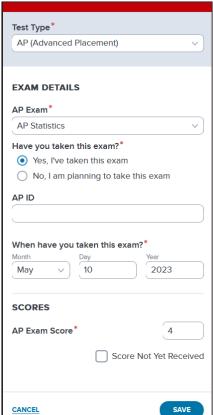

## **Academic History – Test Scores**

- Academic History
- Add Test
- Select Test Category (AP, IB, CLEP)
- Select Test type
- Enter exam details
- Save!