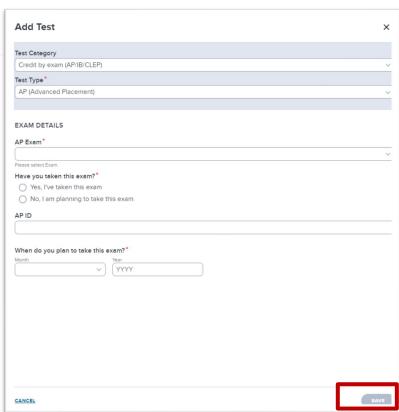

## **Academic History – Test Scores**

- Academic History
- Add Test
- Select Test Category (AP, IB, CLEP)
- Select Test type
- Enter exam details
- Save!