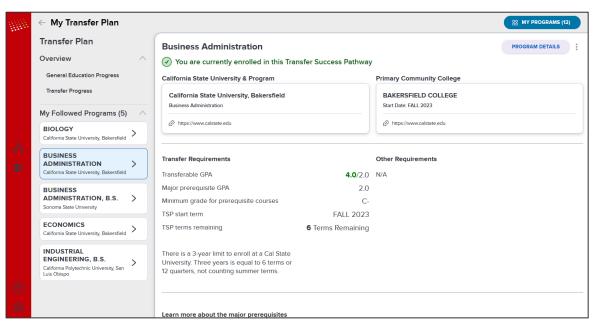

## **Program Progress**

## **TSP Program Progress**

- TSP Fnrollment Details
- Transfer Requirements
  - Track Transfer GPA
  - Track TSP TermsRemaining
- Major Prerequisites
- Request Release