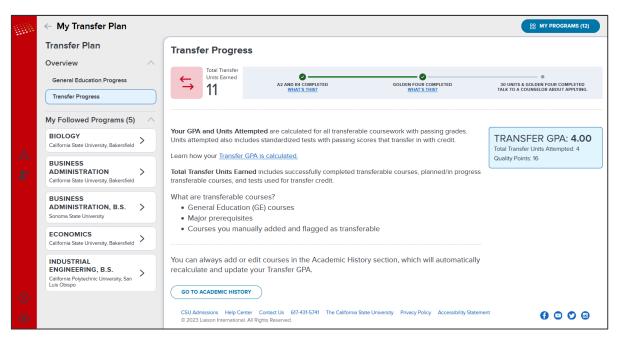

## **Transfer Progress**

- Total Transfer Units **Farned**
- Transfer GPA

How GPA is calculated:

Viewing Your Transfer Progress and GPA - Liaison (liaisonedu.com)