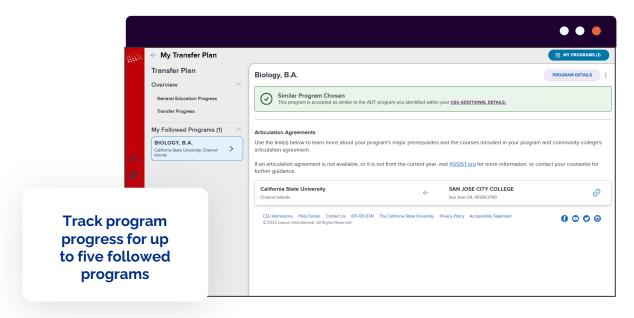

## **Program Progress**

## **TSP Program Progress**

- TSP Fnrollment Details
- Transfer Requirements
  - Track Transfer GPA
  - Track TSP TermsRemaining
- Major Prerequisites
- Request Release