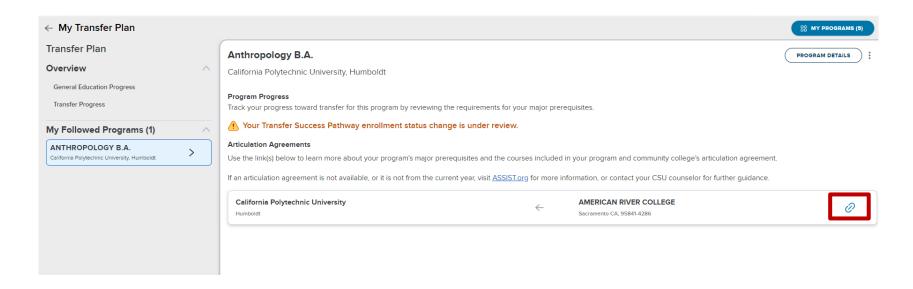

## **Program Progress**

## How is Transfer Planner associated with Assist.org?

Transfer Planner links directly to assist articulation agreements