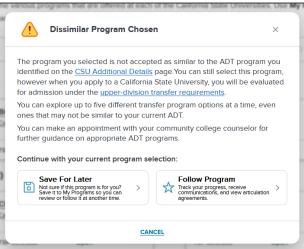

### **ADT Messages**

- ADT Similar & Dissimilar alert when adding program
- Reminder to check Program Progress page when adding or changing ADT after programs followed