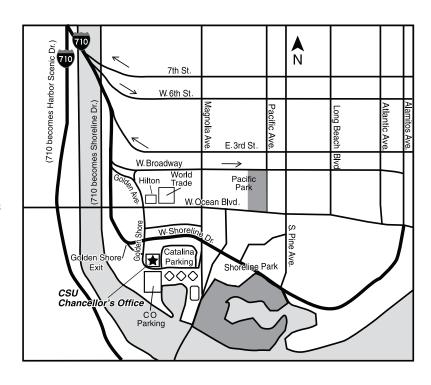

# DIRECTIONS AND PARKING INFORMATION: CSU CHANCELLOR'S OFFICE 401 GOLDEN SHORE, LONG BEACH, CA 90802-4210 (562) 951-4000

### **FROM LOS ANGELES**

Take the 710 freeway and go south toward Long Beach. Stay in the left-hand (Downtown/Aquarium) lanes, not the right-hand (Port/Queen Mary) lanes. Take the Golden Shore exit. Turn right onto Golden Shore. The Chancellor's Office is the first building on your left.

### FROM ORANGE COUNTY

Take the 405 North to the 710 South and follow the above directions. Or take the 405 North to the 22 West, which becomes 7th Street. Follow 7th Street for about four miles from Pacific Coast Hwy. Turn left on Alamitos Avenue. Turn right on Ocean Boulevard. Go about one mile and turn left on Golden Shore.

#### **VISITOR PARKING**

Visitor parking is located in the Chancellor Office south employee parking lot. The south parking lot is located across the street from the Chancellor's Office building. Press the intercom button to contact public safety for assistance.