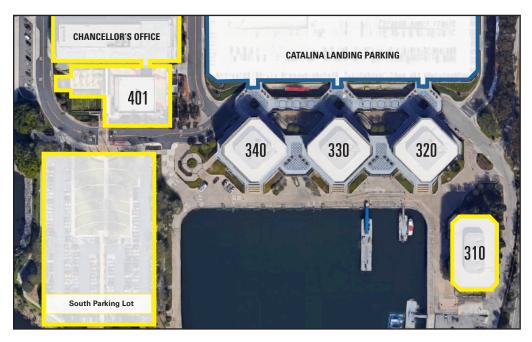

#### **VISITOR PARKING**

Visitor parking is located in the Chancellor Office south employee parking lot. The south parking lot is located across the street from the Chancellor's Office building. Press the intercom button to contact public safety for assistance.